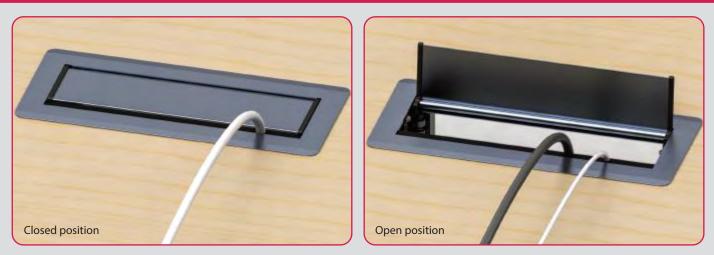

## ACCESS PORT

The ACCESS PORT is ideal for managing cables and providing direct access to power sources below your work surface. A cable brush protects the cable while the unit is in the closed position, allowing full access to power sources.