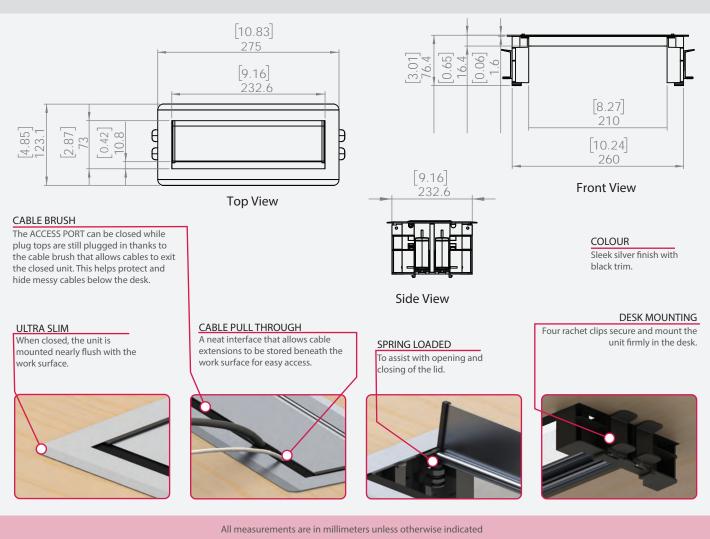

## ACCESS PORT

The ACCESS PORT is ideal for managing cables and providing direct access to power sources below your work surface. A cable brush protects the cable while the unit is in the closed position, allowing full access to power sources.