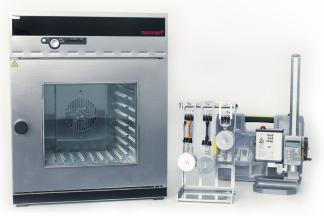

# **Optional - Hot Set Test complete**

- Sample rack for heat pressure and heat elongation test Product No.: 401.0009.03
- Laser gauge Product No.: 405.0009.01
- Thermal heat oven **UN55** Product No.: 405.0009.02

Size (WxLxH): 585 x 514 x 784 mm (23 x 20.2 x 30.9")

Weight: 57 kg (125.6 lbs) Volumen: 53 l

Air exchange rate: 8-20x

Thermal heat oven **UN110** - Product No.: 405.0009.06

Size (WxLxH): 745 x 584 x 864 mm (29 x 23 x 34")