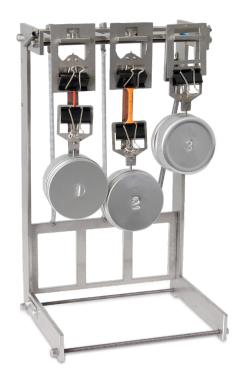

## Hot Set Test & Heat Pressure Test

Product No.: 401.0009.03

### **Device details:**

- 2 in 1: device contains the Hot Set Test as well as the Heat Pressure Test
- Robust and compact set including the device and an equipment case
- Possibility to attach a thermometer directly near the sample
- Measurement according to the standards IEC 60811 -507 (Hot Set Test) and IEC 60811 -508 (Heat Pressure Test) regarding sample attachment and weight attachment
- Precise choice of weights due to practical containers
- Simultaneous measurement of up to 3 samples