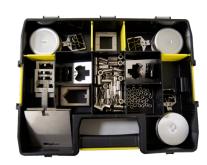

### **Device details:**

- 2 in 1: device contains the Hot Set Test as well as the Heat Pressure Test
- Robust and compact set including the device and an equipment case
- Possibility to attach a thermometer directly near the sample
- Measurement according to the standards IEC 60811 -507 (Hot Set Test) and IEC 60811 -508 (Heat Pressure Test) regarding sample attachment and weight attachment
- Precise choice of weights due to practical containers
- Simultaneous measurement of up to 3 samples

# **Optional - Hot Set Test complete**

- Sample rack for heat pressure and heat elongation test Product No.: 401.0009.03
- Laser gauge Product No.: 405.0009.01
- Thermal heat oven **UN55** Product No.: 405.0009.02