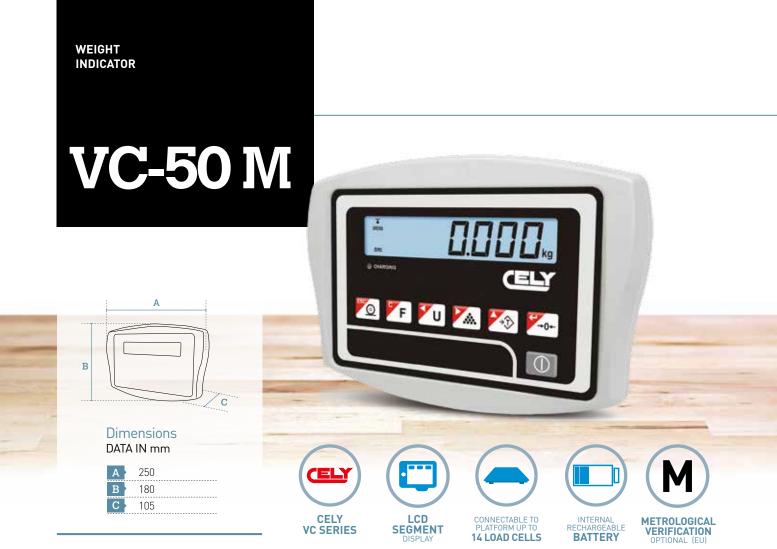

# **Characteristics and functionality**

#### **Outstanding functions**

- Weight-Tare-Accumulation.
- Piece counting.
- Checkweighing (minimum-maximum).

#### Weighing

- Connection to weighing platform of up to 4 load cells.
- Up to 6,000 divisions. Monorange.

### Construction

- Structure:
- > High-resistance ABS plastic.
- Console:
- Display with 7-keys and backlit LCD segment display of 6 digits (24 mm).

#### **Power supply**

- AC (12 V / 500 mA) adaptor.
- (6 V / 4 Ah) internal rechargeable battery.
- > Up to 100 hours' runtime (depending on conditions of use).

## Model

**VC-50 M** 

Ref.: 71AVC50M00UE