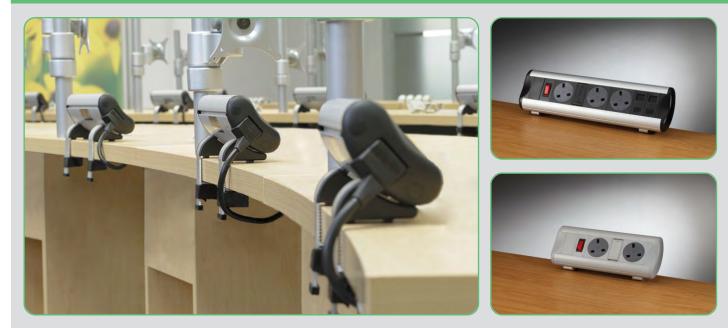

## OZONE

Diverse configurations and aesthetically pleasing design makes The Ozone the perfect solution for any office's power supply needs.

All measurements are in millimeters unless otherwise indicated