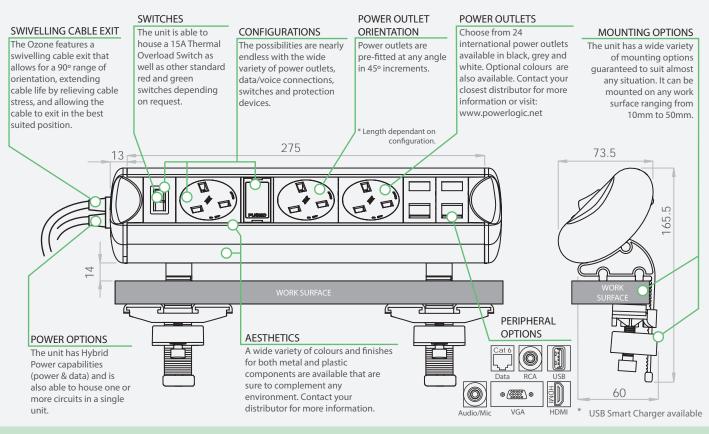

## OZONE

Diverse configurations and aesthetically pleasing design makes The Ozone the perfect solution for any office's power supply needs.

All measurements are in millimeters unless otherwise indicated