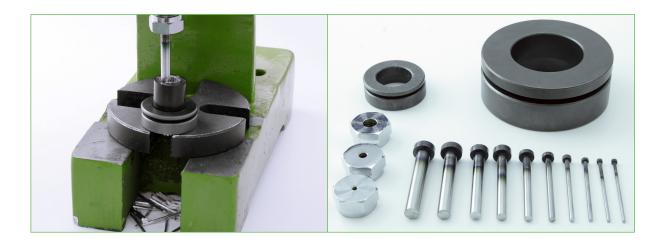

## **Technical Details:**

| Size (width x length x height) | 170 x 360 x 450 mm<br>6.7 x 14.2 x 17.7 Inch |
|--------------------------------|----------------------------------------------|
| Weight                         | 15,6 kg<br>34.4 lbs                          |
| Material                       | Iron,<br>Stainless steel                     |
| Equipment                      | Metal ring underlays<br>Metal pins           |

## **Device details:**

- Preparation of cable samples for further processing
- Applicable for cable types with solid core cross-sections
- E.g. Sample preparation for cutting with ORC family

Phone: (+49) 3681 / 455 19-0 Fax: (+49) 3681 / 455 19-11 www.iimAG.eu