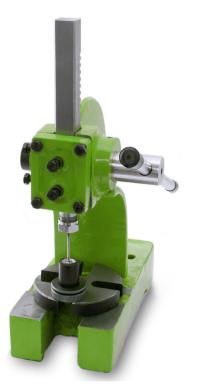

## **Core Removal Punch - CRP**

Punch to remove solid electrical conductors

Product No.: 402.0018.01

## **Technical Details:**

| Size (width x length x height) | 170 x 360 x 450 mm<br>6.7 x 14.2 x 17.7 Inch |
|--------------------------------|----------------------------------------------|
| Weight                         | 15,6 kg<br>34.4 lbs                          |
| Material                       | Iron,<br>Stainless steel                     |
| Equipment                      | Metal ring underlays<br>Metal pins           |