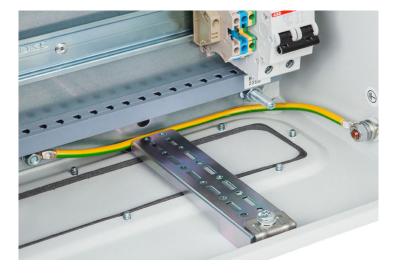

## Rails for interior installation

The NSBon-00 mounting kit is designed for simple and quick installation of additional accessories inside the NSB-xxyy series electrical enclosures. When using the NSBon-00 kit, no mechanical modification of the cabinet is required, for example, additional holes or opening. Additional equipment is mounted on any interior side surface of an enclosure. Installation kit material is zinc-plated sheet steel. Two rows of system perforations provide additional flexibility in the installation of various equipment.

The NSBon-00 mounting kit is recommended and used to install the following accessories:

- Fiber Optic Distribution Frame (ODF);
- 24VAC power systems NSBon-31/32/33 (transformers);
- Door-operated switch NSBon-05;
- Holder for a cable hose or bundle of cables;
- Vertical system chassis;
- Additional customer equipment;