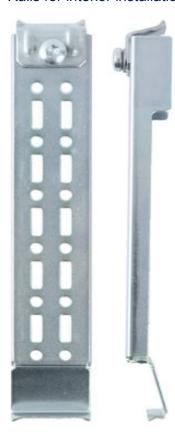

## Rails for interior installation

The NSBon-00 mounting kit is designed for simple and quick installation of additional accessories inside the NSB-xxyy series electrical enclosures. When using the NSBon-00 kit, no mechanical modification of the cabinet is required, for example, additional holes or opening. Additional equipment is mounted on any interior side surface of an enclosure. Installation kit material is zinc-plated sheet steel. Two rows of system perforations provide additional flexibility in the installation of various equipment.

The NSBon-00 mounting kit is recommended and used to install the following accessories:

- Fiber Optic Distribution Frame (ODF);
- 24VAC power systems NSBon-31/32/33 (transformers);
- Door-operated switch NSBon-05;
- Holder for a cable hose or bundle of cables;
- Vertical system chassis;
- Additional customer equipment;