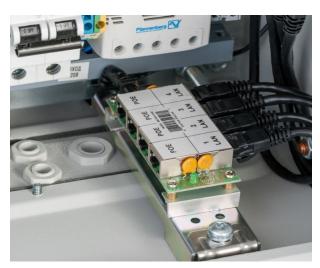

## Rails for interior installation

The NSBon-00 mounting kit is designed for simple and quick installation of additional accessories inside the NSB-xxyy series electrical enclosures. When using the NSBon-00 kit, no mechanical modification of the cabinet is required, for example, additional holes or opening. Additional equipment is mounted on any interior side surface of an enclosure. Installation kit material is zinc-plated sheet steel. Two rows of system perforations provide additional flexibility in the installation of various equipment.

The NSBon-00 mounting kit is recommended and used to install the following accessories:

- Fiber Optic Distribution Frame (ODF);
- 24VAC power systems NSBon-31/32/33 (transformers);
- Door-operated switch NSBon-05;
- Holder for a cable hose or bundle of cables;
- Vertical system chassis;
- Additional customer equipment;