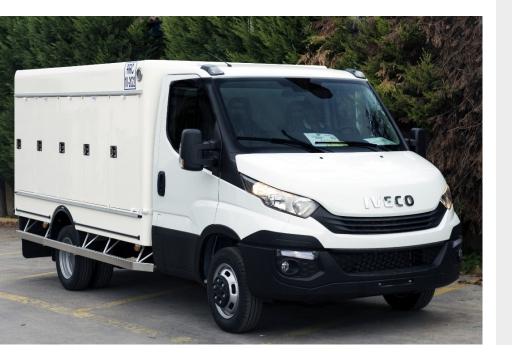

### **Compartments**

- 5+5 side doors
- 9 doors to freeze compartments
- 1 door to dry compartment
- Door opening (W x H): 600 x 1.000 mm

#### Standard equipment

- Eutectic plates
- Cooling unit in front left compartment
- Manual anti-theft locking system
- Open door retainers
- Stainless steel handles
- Inside and outside thermometers
- Aluminum shelves
- Anti-slip aluminum steps
- Mudguards
- Rear rubber bumper
- Plastic grid on floor
- Inside LED lighting
- \* depends on configuration
- \*\* depends on working conditions