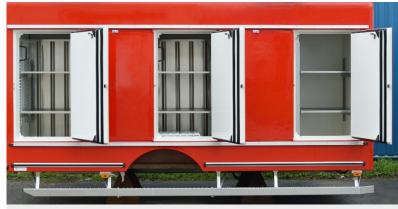

### **Compartments**

- 5+5 side doors
- 9 doors to freeze compartments
- 1 door to dry compartment
- Door opening (W x H): 600 x 1.000 mm

#### Standard equipment

- Eutectic plates
- Cooling unit in front left compartment
- Manual anti-theft locking system
- Open door retainers
- Stainless steel handles
- Inside and outside thermometers
- Aluminum shelves
- Anti-slip aluminum steps
- Mudguards
- Rear rubber bumper
- Plastic grid on floor
- Inside LED lighting
- \* depends on configuration
- \*\* depends on working conditions