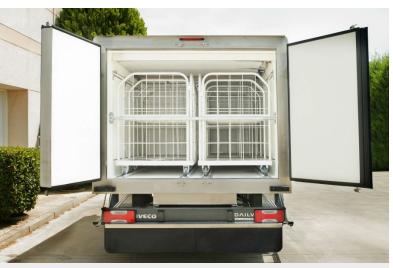

### **Compartments**

- 5+5 side doors
- 9 doors to freeze compartments
- 1 door to dry compartment
- Door opening (W x H): 600 x 1.000 mm

Rear doors and trolleys

**Side LED lighting** 