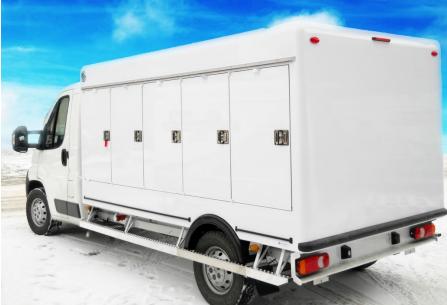

### **Compartments**

- 5+5 side doors
- 9 doors to freeze compartments
- 1 door to dry compartment
- Door opening (W x H): 600 x 1.000 mm

#### Standard equipment

- Eutectic plates
- Cooling unit in front left compartment
- Manual anti-theft locking system
- Open door retainers
- Stainless steel handles
- Inside and outside thermometers
- Aluminum shelves
- Anti-slip aluminum steps
- Mudguards
- Rear rubber bumper
- Plastic grid on floor
- Inside LED lighting
- \* depends on configuration
- \*\* depends on working conditions