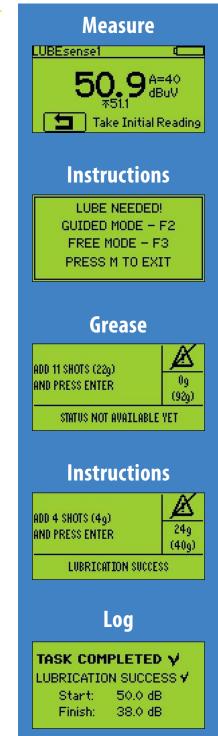

#### Automation

LUBExpert removes the guesswork by automatically calculating the stabilization time between grease pumps.

#### Guided & Free Modes

LUBExpert offers "free" and "guided" modes to grease bearings right. Whether your program is mature, or just getting started LUBExpert helps you grease bearings right.

#### System Messaging

your lubrication program.

LUBExpert uses messaging to document each decision made by the lube-tech. I.E. "asset unsafe" "asset not running"

## Specify Grease Type and

Quantity per Asset

MOBILUX-EP2 G:BLUE Quantity: 92g (23 shots) ALARM AT 44.0 dbpV Press ENTER to continue