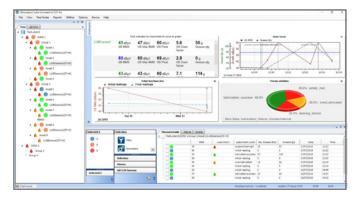

### **Program Management with Ultranalysis Suite**

- Create hundreds of databases and surveys
- Track grease types and grease consumption
- Precise diagnosis with SDT's 4 Condition Indicators
- Sort assets by status: Lubrication success/failure, over greased, shorten interval, suspected bearing failure, ...