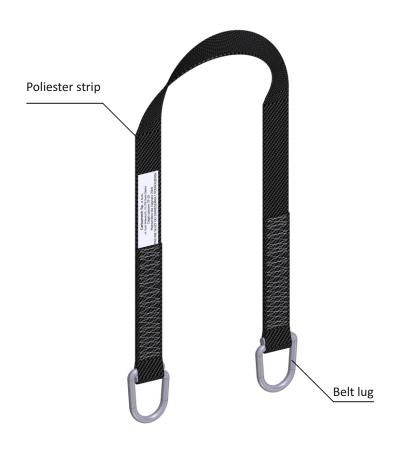

## **Technical parameters**

Minimum length 750 mm

Maximum length 3000 mm

Dedweight of the link 0,9-1,2 kg

Maximum travelling speed of trolleys coupled with the link 1 m/s

**Figure** 