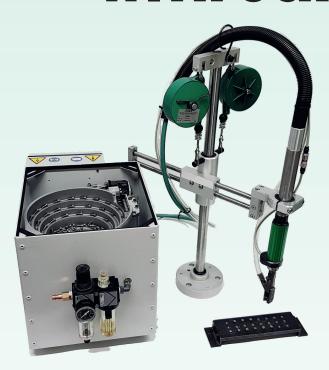

# **SCREWDRIVING SPINDLE** WITH SCREW FEEDER

Equipment contents (as shown on the picture):

#### Pneumatic screwdriving spindle

- · Torque adjustable
- · Switch-off clutch
- · Push-start

### Screw feeder

- · Vibratory bowl feeder
- · Programmable control
- · Maintenance unit

### **Handpiece / Mouthpiece**

- · Fitted to screw and workpiece
- · Incl. screw retention
- · Incl. bit

#### Stand turnable 360°

- · Vertical way 260 mm
- · Horizontal way 200 mm