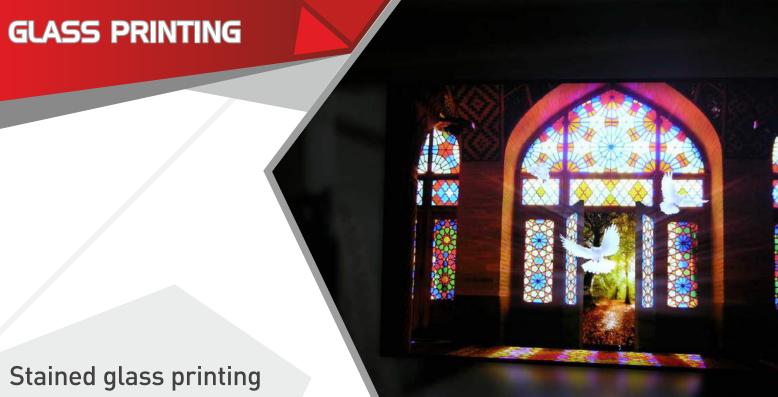

Decorative applications at restaurant, cafe, and retail stores.

UV printing on furnitures.

Stained glass printing with special backlit printing modes.

arch

Laminated printed
glass for office
divider and
architectural spaces.