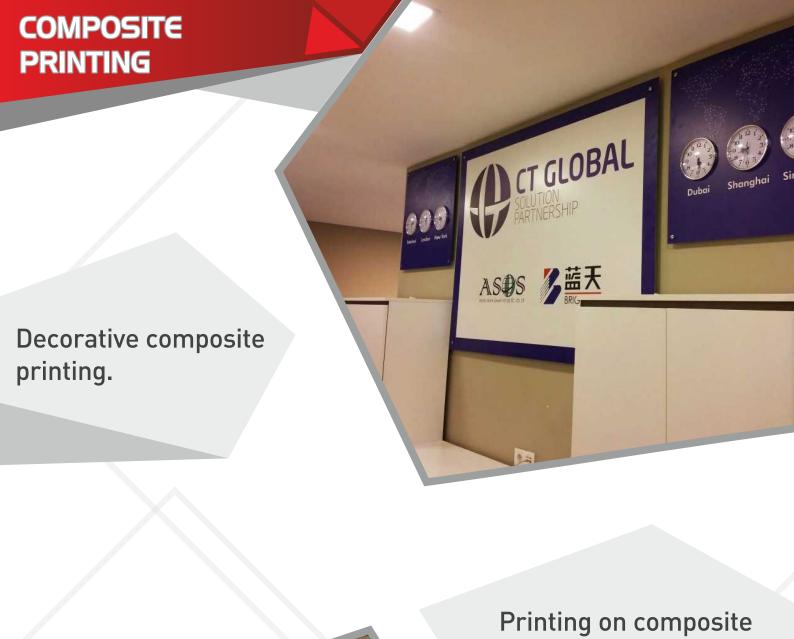

composite.

Durable safety signs with composite UV printing.

Our extra large printer allow us to print 205x305 cm. PVC foam at once, you can turn your interior walls and usage areas into more decorative look.