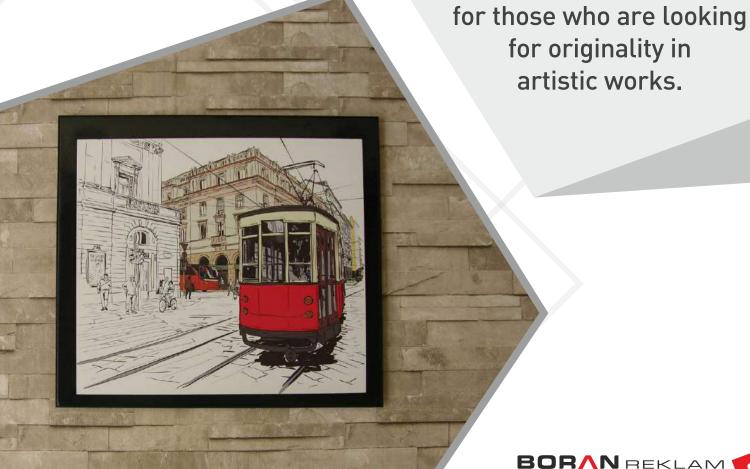

## **ACRYLIC PRINTING**

To Tulute to Redom

Embossed printed, textured decorative products.

Photographic printing quality on white, transparent, and opaque acrylic, true colors printing.

Special backlit acrylic printing.