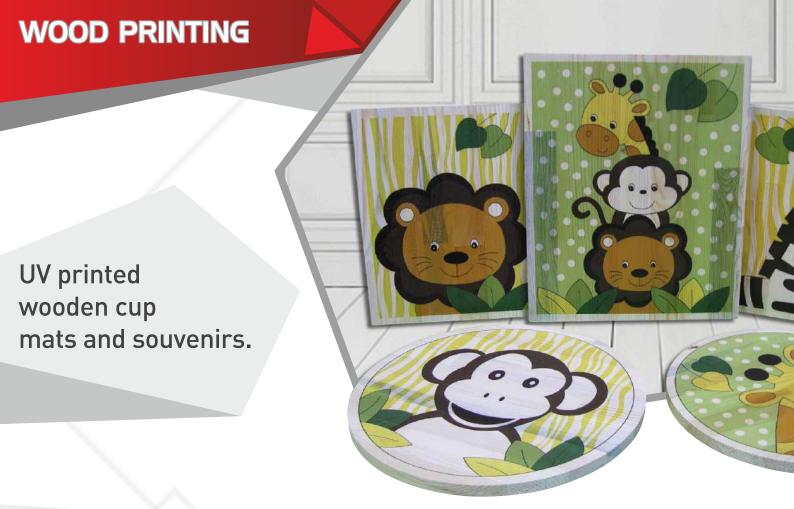

Decorative applications at restaurant, cafe, and retail stores.







UV printing on furnitures.



Stained glass printing with special backlit printing modes.





arch

Laminated printed
glass for office
divider and
architectural spaces.

## **ACRYLIC PRINTING**

To Tulute to Redom

Embossed printed, textured decorative products.

Photographic printing quality on white, transparent, and opaque acrylic, true colors printing.







Special backlit acrylic printing.







composite.

Durable safety signs with composite UV printing.



Our extra large printer allow us to print 205x305 cm. PVC foam at once, you can turn your interior walls and usage areas into more decorative look.

## **CERAMIC TILE PRINTING**

Are you ready for a printing experiment beyond traditional tiles?





ceram