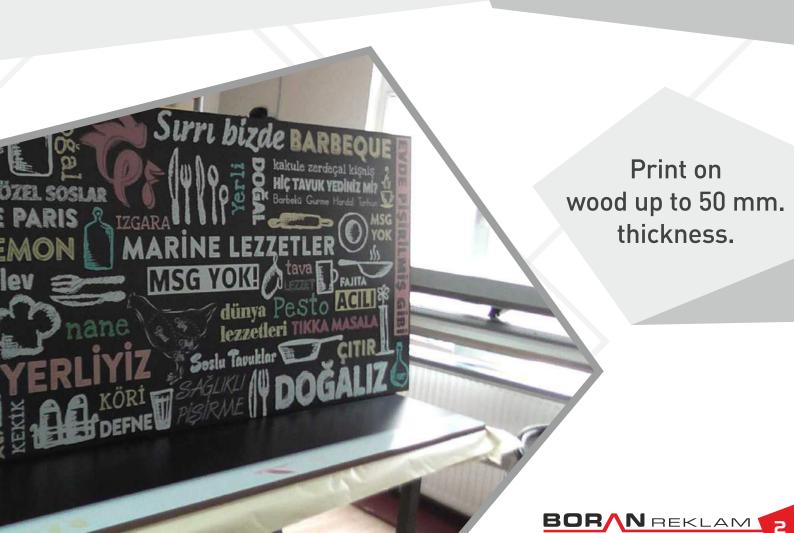

Decorative applications at restaurant, cafe, and retail stores.







UV printing on furnitures.



Stained glass printing with special backlit printing modes.





arch

Laminated printed
glass for office
divider and
architectural spaces.

## **ACRYLIC PRINTING**

To Tulute to Redom

Embossed printed, textured decorative products.

Photographic printing quality on white, transparent, and opaque acrylic, true colors printing.







Special backlit acrylic printing.







composite.

Durable safety signs with composite UV printing.



Our extra large printer allow us to print 205x305 cm. PVC foam at once, you can turn your interior walls and usage areas into more decorative look.

## **CERAMIC TILE PRINTING**

Are you ready for a printing experiment beyond traditional tiles?





ceramics - tile print with your favorite decorative areas.



Seyhli Mah