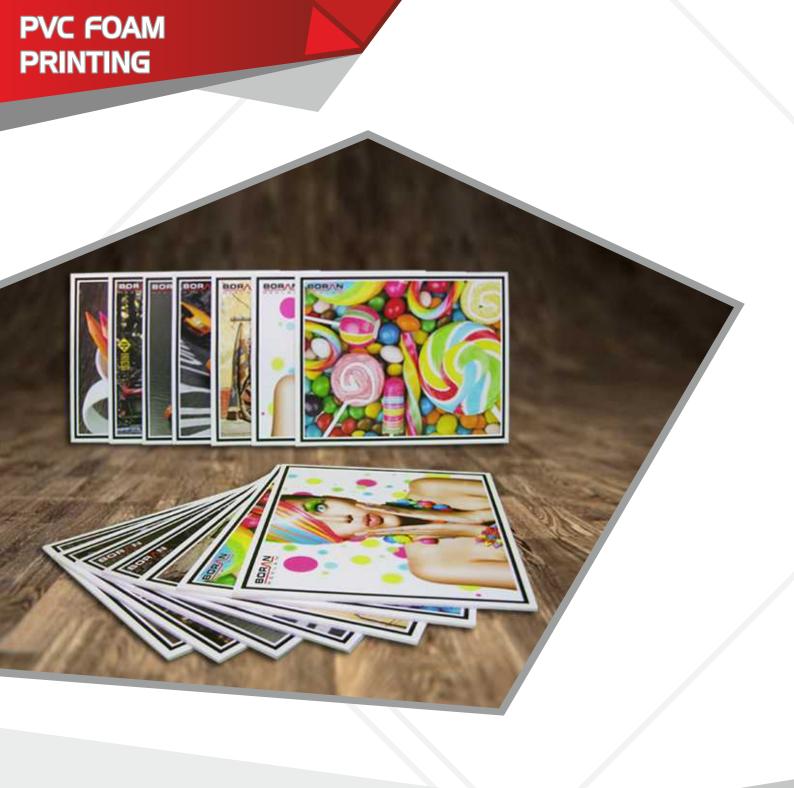

composite.

Durable safety signs with composite UV printing.

Our extra large printer allow us to print 205x305 cm. PVC foam at once, you can turn your interior walls and usage areas into more decorative look.