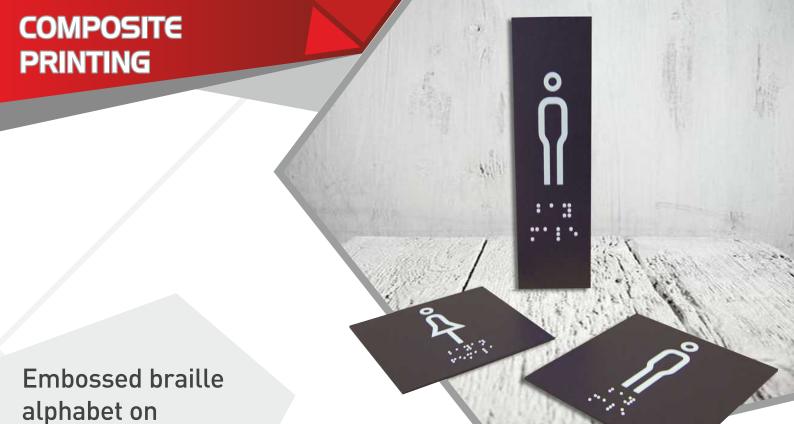

composite.

Durable safety signs with composite UV printing.

Our extra large printer allow us to print 205x305 cm. PVC foam at once, you can turn your interior walls and usage areas into more decorative look.