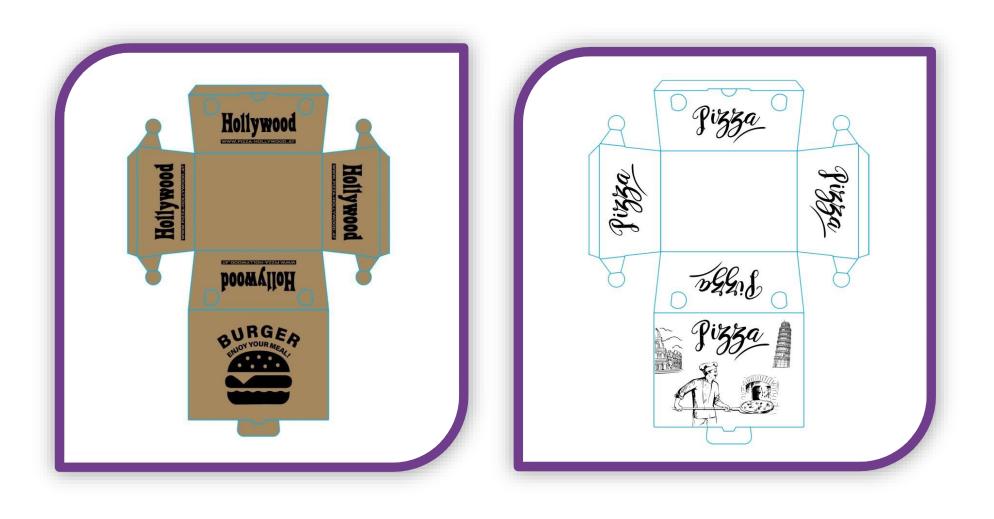

+90 542 604 8983











Reach Test Migration Test ISO9001 ISO18001 ISO14001 ISO22000



MORE THAN **100** DIFFERENT SHAPES





### **London Models**

















































## **Francia Models**





















# **Octagon Models**











# **Dominos Models**





# **Finland Models**





#### **Treviso Models**





# Treviso & Octagon Models





## **C** Models





#### Take Away Models





# Side Order Box (SOB)









## Baguette Traiteur









## Fish & Chips Box















### **Calzone Box**















## **Burger Box**





#### **Suffle Box**





## Kebap Box







### **Slice Box**













#### CONTACT INFO

- +90 542 604 8983
  - www.atlasforexport.com

0

- https://www.instagram.com/atlaspackexport/
- https://twitter.com/atlaspackexport
- f https://www.facebook.com/atlaspackexport

#### www.atlasforexport.com