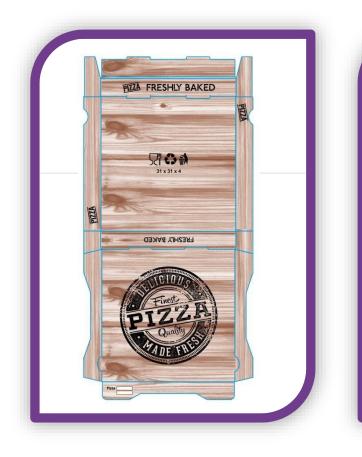

+90 542 604 8983











Reach Test Migration Test ISO9001 ISO18001 ISO14001 ISO22000



MORE THAN **100** DIFFERENT SHAPES





### **London Models**

















































## **Francia Models**





















# **Octagon Models**











# **Dominos Models**





# **Finland Models**





#### **Treviso Models**





# Treviso & Octagon Models





## **C** Models





#### Take Away Models





# Side Order Box (SOB)









## Baguette Traiteur









## Fish & Chips Box















### **Calzone Box**















## **Burger Box**





#### **Suffle Box**





## Kebap Box







### **Slice Box**













#### CONTACT INFO

- +90 542 604 8983
  - www.atlasforexport.com

0

- https://www.instagram.com/atlaspackexport/
- https://twitter.com/atlaspackexport
- f https://www.facebook.com/atlaspackexport

#### www.atlasforexport.com