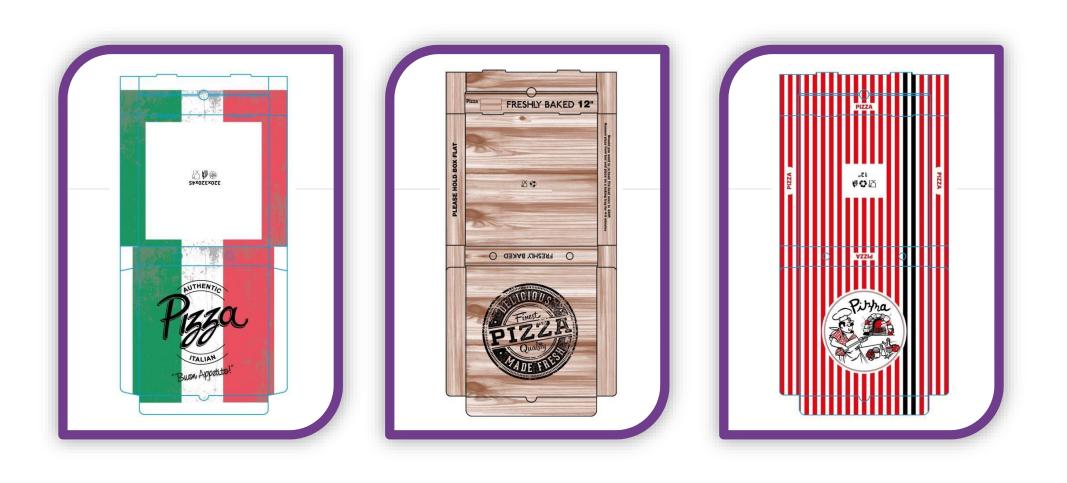

+90 542 604 8983











Reach Test Migration Test ISO9001 ISO18001 ISO14001 ISO22000



MORE THAN **100** DIFFERENT SHAPES





### **London Models**

















































## **Francia Models**





















# **Octagon Models**











# **Dominos Models**





# **Finland Models**





#### **Treviso Models**





# Treviso & Octagon Models





## **C** Models





#### Take Away Models





# Side Order Box (SOB)









## Baguette Traiteur









## Fish & Chips Box















### **Calzone Box**















## **Burger Box**





#### **Suffle Box**





## Kebap Box







### **Slice Box**













#### CONTACT INFO

- +90 542 604 8983
  - www.atlasforexport.com

0

- https://www.instagram.com/atlaspackexport/
- https://twitter.com/atlaspackexport
- f https://www.facebook.com/atlaspackexport

#### www.atlasforexport.com