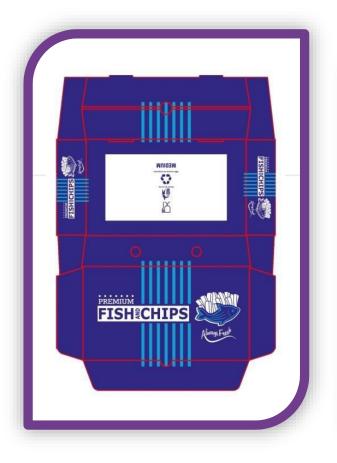

+90 542 604 8983











Reach Test Migration Test ISO9001 ISO18001 ISO14001 ISO22000



MORE THAN **100** DIFFERENT SHAPES





### **London Models**

















































## **Francia Models**





















# **Octagon Models**











# **Dominos Models**





# **Finland Models**





#### **Treviso Models**





# Treviso & Octagon Models





## **C** Models





#### Take Away Models





# Side Order Box (SOB)









## Baguette Traiteur









## Fish & Chips Box















### **Calzone Box**















## **Burger Box**





#### **Suffle Box**





## Kebap Box







### **Slice Box**













#### CONTACT INFO

- +90 542 604 8983
  - www.atlasforexport.com

0

- https://www.instagram.com/atlaspackexport/
- https://twitter.com/atlaspackexport
- f https://www.facebook.com/atlaspackexport

#### www.atlasforexport.com