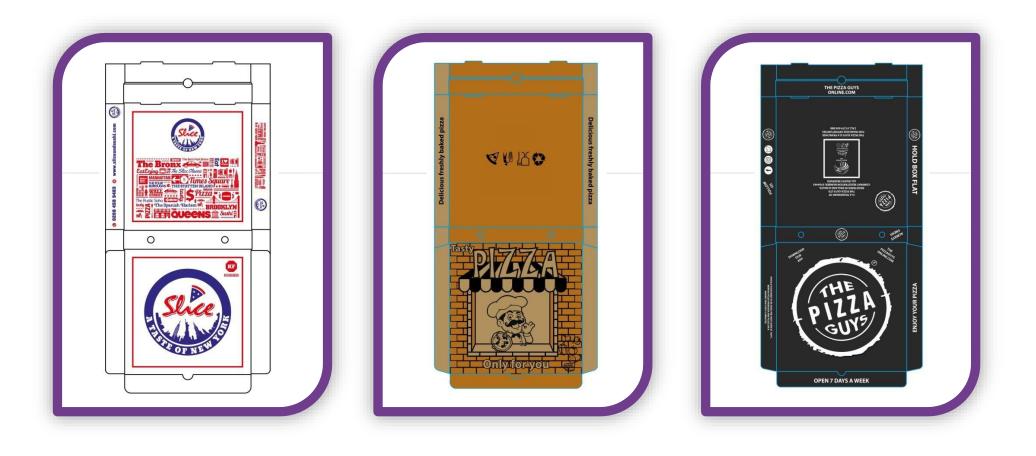

+90 542 604 8983











Reach Test Migration Test ISO9001 ISO18001 ISO14001 ISO22000



MORE THAN **100** DIFFERENT SHAPES





### **London Models**

















































## **Francia Models**





















# **Octagon Models**











# **Dominos Models**





# **Finland Models**





#### **Treviso Models**





# Treviso & Octagon Models





## **C** Models





#### Take Away Models





# Side Order Box (SOB)









## Baguette Traiteur









## Fish & Chips Box















### **Calzone Box**















## **Burger Box**





#### **Suffle Box**





## Kebap Box







### **Slice Box**













#### CONTACT INFO

- +90 542 604 8983
  - www.atlasforexport.com

0

- https://www.instagram.com/atlaspackexport/
- https://twitter.com/atlaspackexport
- f https://www.facebook.com/atlaspackexport

#### www.atlasforexport.com