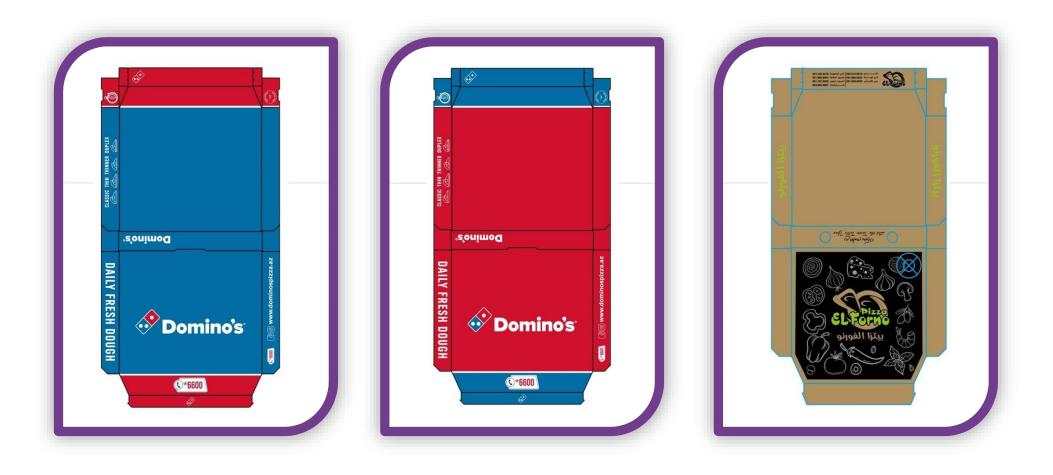

+90 542 604 8983











Reach Test Migration Test ISO9001 ISO18001 ISO14001 ISO22000



MORE THAN **100** DIFFERENT SHAPES





### **London Models**

















































## **Francia Models**





















# **Octagon Models**











# **Dominos Models**





# **Finland Models**





#### **Treviso Models**





# Treviso & Octagon Models





## **C** Models





#### Take Away Models





# Side Order Box (SOB)









## Baguette Traiteur









## Fish & Chips Box















### **Calzone Box**















## **Burger Box**





#### **Suffle Box**





## Kebap Box







### **Slice Box**













#### CONTACT INFO

- +90 542 604 8983
  - www.atlasforexport.com

0

- https://www.instagram.com/atlaspackexport/
- https://twitter.com/atlaspackexport
- f https://www.facebook.com/atlaspackexport

#### www.atlasforexport.com