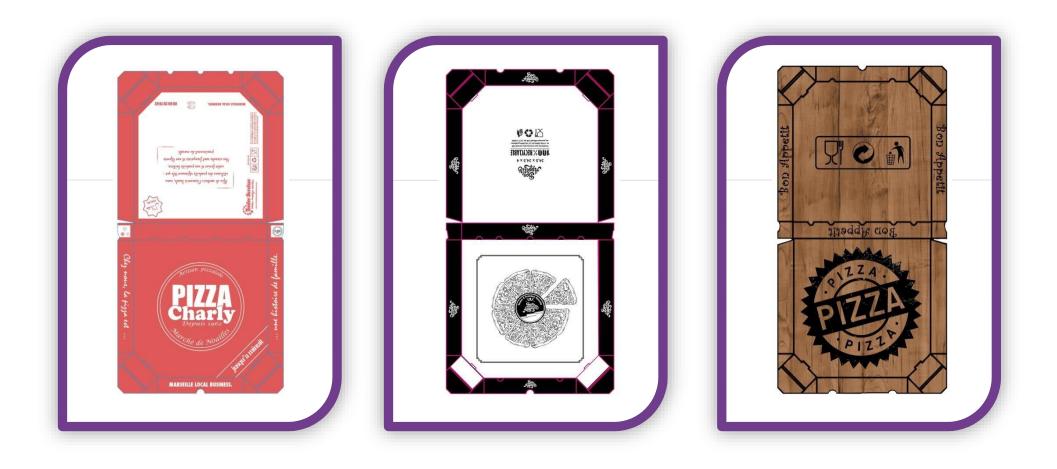

+90 542 604 8983











Reach Test Migration Test ISO9001 ISO18001 ISO14001 ISO22000



MORE THAN **100** DIFFERENT SHAPES





### **London Models**

















































## **Francia Models**





















# **Octagon Models**











# **Dominos Models**





# **Finland Models**





#### **Treviso Models**





# Treviso & Octagon Models





## **C** Models





#### Take Away Models





# Side Order Box (SOB)









## Baguette Traiteur









## Fish & Chips Box















### **Calzone Box**















## **Burger Box**





#### **Suffle Box**





## Kebap Box







### **Slice Box**













#### CONTACT INFO

- +90 542 604 8983
  - www.atlasforexport.com

0

- https://www.instagram.com/atlaspackexport/
- https://twitter.com/atlaspackexport
- f https://www.facebook.com/atlaspackexport

#### www.atlasforexport.com