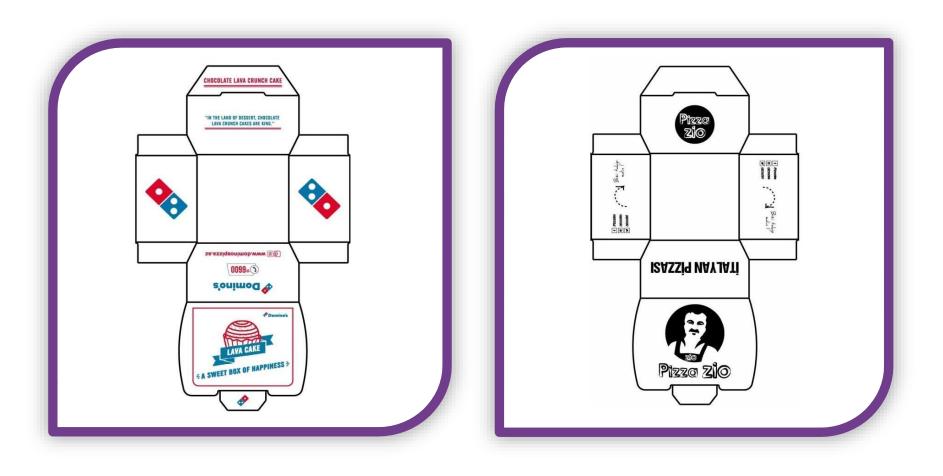

+90 542 604 8983











Reach Test Migration Test ISO9001 ISO18001 ISO14001 ISO22000



MORE THAN **100** DIFFERENT SHAPES





### **London Models**

















































## **Francia Models**





















# **Octagon Models**











# **Dominos Models**





# **Finland Models**





#### **Treviso Models**





# Treviso & Octagon Models





## **C** Models





#### Take Away Models





# Side Order Box (SOB)









## Baguette Traiteur









## Fish & Chips Box















### **Calzone Box**















## **Burger Box**





#### **Suffle Box**





## Kebap Box







### **Slice Box**













#### CONTACT INFO

- +90 542 604 8983
  - www.atlasforexport.com

0

- https://www.instagram.com/atlaspackexport/
- https://twitter.com/atlaspackexport
- f https://www.facebook.com/atlaspackexport

#### www.atlasforexport.com