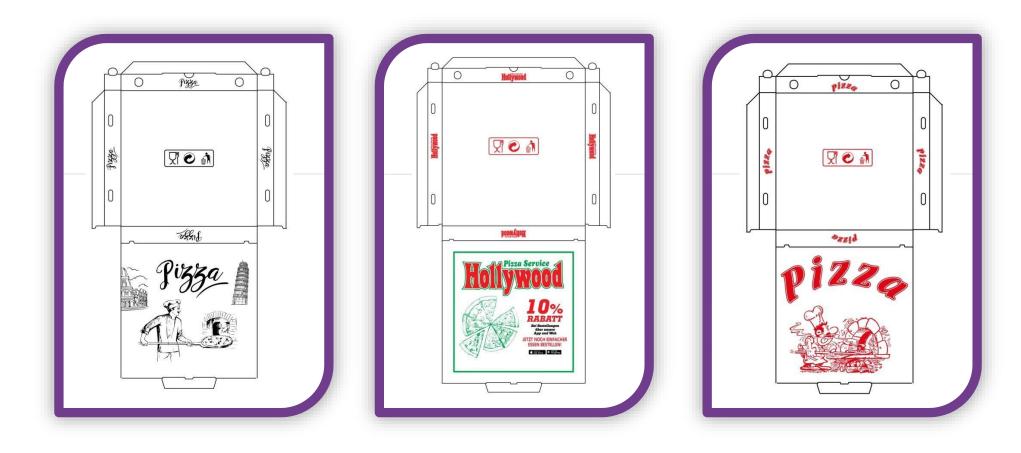

+90 542 604 8983











Reach Test Migration Test ISO9001 ISO18001 ISO14001 ISO22000



MORE THAN **100** DIFFERENT SHAPES





### **London Models**

















































## **Francia Models**





















# **Octagon Models**











# **Dominos Models**





# **Finland Models**





#### **Treviso Models**





# Treviso & Octagon Models





## **C** Models





#### Take Away Models





# Side Order Box (SOB)









## Baguette Traiteur









## Fish & Chips Box















### **Calzone Box**















## **Burger Box**





#### **Suffle Box**





## Kebap Box







### **Slice Box**













#### CONTACT INFO

- +90 542 604 8983
  - www.atlasforexport.com

0

- https://www.instagram.com/atlaspackexport/
- https://twitter.com/atlaspackexport
- f https://www.facebook.com/atlaspackexport

#### www.atlasforexport.com