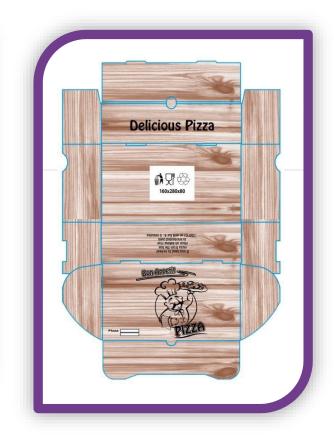

+90 542 604 8983











Reach Test Migration Test ISO9001 ISO18001 ISO14001 ISO22000



MORE THAN **100** DIFFERENT SHAPES





### **London Models**

















































## **Francia Models**





















# **Octagon Models**











# **Dominos Models**





# **Finland Models**





#### **Treviso Models**





# Treviso & Octagon Models





## **C** Models





#### Take Away Models





# Side Order Box (SOB)









## Baguette Traiteur









## Fish & Chips Box















### **Calzone Box**















## **Burger Box**





#### **Suffle Box**





## Kebap Box







### **Slice Box**













#### CONTACT INFO

- +90 542 604 8983
  - www.atlasforexport.com

0

- https://www.instagram.com/atlaspackexport/
- https://twitter.com/atlaspackexport
- f https://www.facebook.com/atlaspackexport

#### www.atlasforexport.com