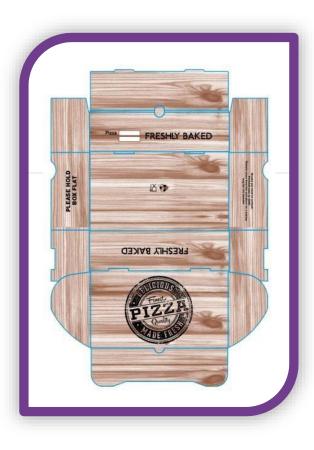

+90 542 604 8983











Reach Test Migration Test ISO9001 ISO18001 ISO14001 ISO22000



MORE THAN **100** DIFFERENT SHAPES





### **London Models**

















































## **Francia Models**





















# **Octagon Models**











# **Dominos Models**





# **Finland Models**





#### **Treviso Models**





# Treviso & Octagon Models





## **C** Models





#### Take Away Models





# Side Order Box (SOB)









## Baguette Traiteur









## Fish & Chips Box















### **Calzone Box**















## **Burger Box**





#### **Suffle Box**





## Kebap Box







### **Slice Box**













#### CONTACT INFO

- +90 542 604 8983
  - www.atlasforexport.com

0

- https://www.instagram.com/atlaspackexport/
- https://twitter.com/atlaspackexport
- f https://www.facebook.com/atlaspackexport

#### www.atlasforexport.com