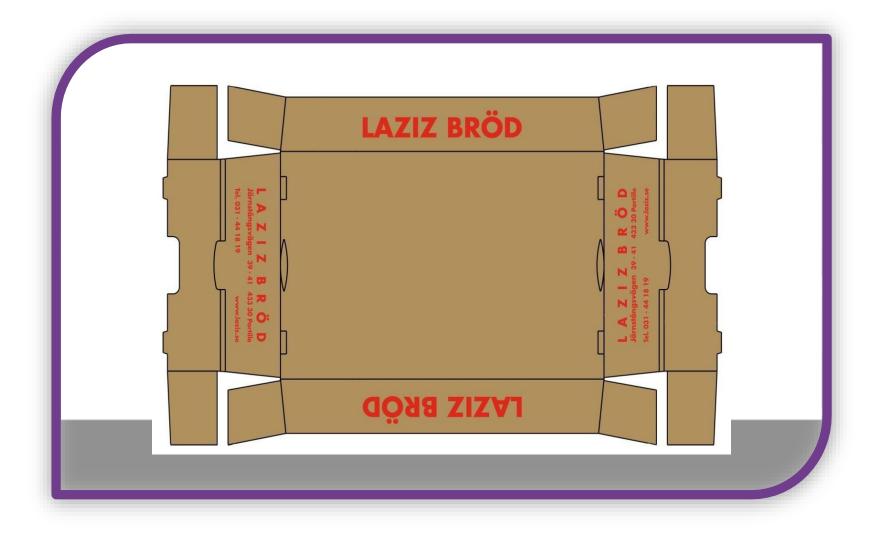

+90 542 604 8983











Reach Test Migration Test ISO9001 ISO18001 ISO14001 ISO22000



MORE THAN **100** DIFFERENT SHAPES





### **London Models**

















































## **Francia Models**





















# **Octagon Models**











# **Dominos Models**





# **Finland Models**





#### **Treviso Models**





# Treviso & Octagon Models





## **C** Models





#### Take Away Models





# Side Order Box (SOB)









## Baguette Traiteur









## Fish & Chips Box















### **Calzone Box**















## **Burger Box**





#### **Suffle Box**





## Kebap Box







### **Slice Box**













#### CONTACT INFO

- +90 542 604 8983
  - www.atlasforexport.com

0

- https://www.instagram.com/atlaspackexport/
- https://twitter.com/atlaspackexport
- f https://www.facebook.com/atlaspackexport

#### www.atlasforexport.com