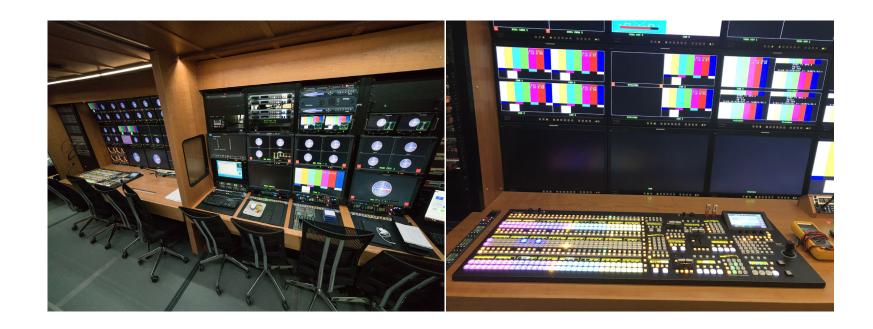

# the kvm-tec solution

For this special requirement Euro TV used our MASTERline Extender in copper. It is the ideal solution for this project and the compact design makes it perfect for OB vans. Masterline has a wide range of functions and features. The VGA option, which allowed the connection to the HP server. EuroTV could go with the existing Switches, because kvm-tec products are compatible with standard network componetns.

### the resolution

With this ergonomic solution EuroTV has a superfast switching between the different sources in the OB van. For managing and observing all informations of the HP server the Extenders had to be compatible with standard network components. through the in-house development of kvm-tec all this requirements could be managed.