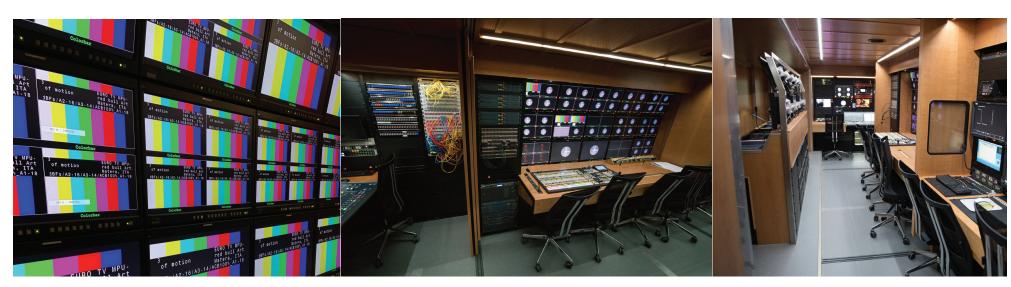

# the kvm-tec solution

For this special requirement Euro TV used our MASTERline Extender in copper. It is the ideal solution for this project and the compact design makes it perfect for OB vans. Masterline has a wide range of functions and features. The VGA option, which allowed the connection to the HP server. EuroTV could go with the existing Switches, because kvm-tec products are compatible with standard network componetns.

### the resolution

With this ergonomic solution EuroTV has a superfast switching between the different sources in the OB van. For managing and observing all informations of the HP server the Extenders had to be compatible with standard network components. through the in-house development of kvm-tec all this requirements could be managed.