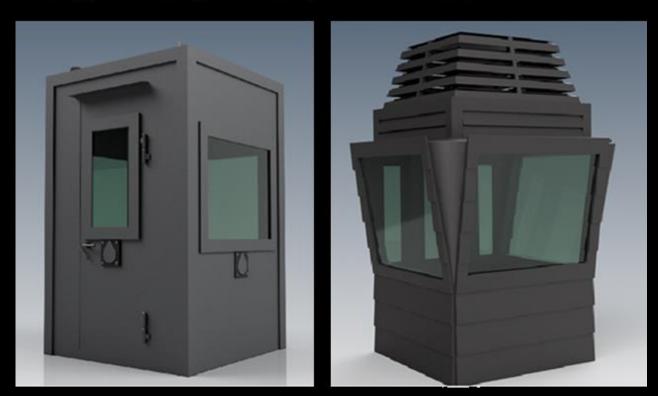

## Plug & Play Bulletproof Guard Shacks

ASPIS

TITAN

| <b>Ballistic Protection:</b>                           | Roof + 4 lateral sides.                                                    |                                            |  |  |  |
|--------------------------------------------------------|----------------------------------------------------------------------------|--------------------------------------------|--|--|--|
| US Certifications:                                     | NIJ 0108.08 LEVEL IV+.                                                     |                                            |  |  |  |
| EU Certifications:                                     | FB7+ EN1522 EN1523.                                                        |                                            |  |  |  |
|                                                        | BR7+ EN1063.                                                               |                                            |  |  |  |
| Extra shootings (+):                                   |                                                                            |                                            |  |  |  |
|                                                        |                                                                            |                                            |  |  |  |
|                                                        | Openings:                                                                  |                                            |  |  |  |
| ASPIS                                                  | Windows: 100cm. x 80cm. (W x H)                                            |                                            |  |  |  |
|                                                        | - Door Window: 40cm. x80cm. (W x H)                                        |                                            |  |  |  |
| TITAN                                                  | Windows: 120cm. x 105cm. (W x H)                                           |                                            |  |  |  |
|                                                        | - Door Window: 41.5cm. x 104cm. (W x H)                                    |                                            |  |  |  |
| One each side                                          | - Door Side Windows: 19cm. x 104cm. (W x H).                               |                                            |  |  |  |
|                                                        |                                                                            |                                            |  |  |  |
| Standard equipment:                                    |                                                                            |                                            |  |  |  |
| Working bench:                                         | 1.                                                                         |                                            |  |  |  |
| Locks:                                                 | Security lock.                                                             |                                            |  |  |  |
| Cables:                                                | Electricity/Ethernet/Phone.                                                |                                            |  |  |  |
| Sockets:                                               | 2 (electricity) 1 (Ethernet )1 (phone line).                               |                                            |  |  |  |
| Fuse box:                                              | 1 (including all required fuses for A/C, Lights, Sockets).                 |                                            |  |  |  |
| Lights:                                                | 1 (ceiling).                                                               |                                            |  |  |  |
| HVAC:                                                  | System must be purchased locally.                                          |                                            |  |  |  |
| HVAC preparations:                                     | Pre-Wired, Fuse, Line Set Opening.                                         |                                            |  |  |  |
| Lifting points:                                        | 4 on top of construction.                                                  |                                            |  |  |  |
| Color:                                                 | Upon Request.                                                              |                                            |  |  |  |
|                                                        |                                                                            |                                            |  |  |  |
| Upon Request:                                          |                                                                            |                                            |  |  |  |
| • Intercom Kit.                                        |                                                                            | Floor bulletproof protection.              |  |  |  |
| Gun Ports.                                             |                                                                            | Forklift Pockets.                          |  |  |  |
| <ul> <li>Mirror effected glasses (one way).</li> </ul> |                                                                            | External flood lights Led 100W or HQI250W. |  |  |  |
|                                                        |                                                                            |                                            |  |  |  |
| Plug & Play Status:                                    | Ready to be connected to public networks (Electricity / Internet / Phone). |                                            |  |  |  |