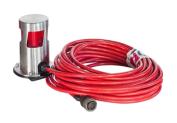

## BEST WEIGHT TO POWER RATIO IN THE WORLD







# **CPSERIES** ACCESSORIES

Constant Potential Portable X-Ray Generators





#### QUADRIPOD



For CP275D & CP300D

**T**RIPOD

> Special CPSERIES holder

#### HOLDING BARS



▶ Hold your CPSERIES in place

#### **A**LUCASE



- Largest transport case available
- Divided into customized compartments

# PIPE SLIDER



Fix CPSERIES generators to a wide variety of pipes

#### **BATTERY CONVERTER**

Easier positioning in the field

Special CPSERIES holder



Power your POWERBOX and CPSERIES from a LED battery

#### TRANSPORT CASE



Ruggedize plastic transport case

#### FLASHING LIGHT



With or without audible signal

#### **DIAPHRAGMS**



Customized window output

#### REINFORCED CABLE



- Shock-absorbing feature
- Industrial spring

### TRIPOD FLASHING LIGHT



Hold your flashing light in place

All specifications are non contractual and subject to change without prior notice.

#### **TELEDYNE ICM**