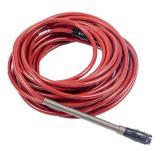

## BEST WEIGHT TO POWER RATIO IN THE WORLD







# **CPSERIES** ACCESSORIES

Constant Potential Portable X-Ray Generators





#### QUADRIPOD



For CP275D & CP300D

**T**RIPOD

> Special CPSERIES holder

#### HOLDING BARS



▶ Hold your CPSERIES in place

#### **A**LUCASE



- Largest transport case available
- Divided into customized compartments

# PIPE SLIDER



Fix CPSERIES generators to a wide variety of pipes

#### **BATTERY CONVERTER**

Easier positioning in the field

Special CPSERIES holder



Power your POWERBOX and CPSERIES from a LED battery

#### TRANSPORT CASE



Ruggedize plastic transport case

#### FLASHING LIGHT



With or without audible signal

#### **DIAPHRAGMS**



Customized window output

#### REINFORCED CABLE



- Shock-absorbing feature
- Industrial spring

### TRIPOD FLASHING LIGHT



Hold your flashing light in place

All specifications are non contractual and subject to change without prior notice.

#### **TELEDYNE ICM**