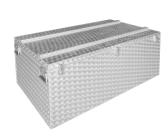

#### **A**LUCASE

- Largest transport case available
- Divided into customized compartments