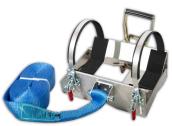

## BEST WEIGHT TO POWER RATIO IN THE WORLD







# **CPSERIES** ACCESSORIES

Constant Potential Portable X-Ray Generators





#### QUADRIPOD



For CP275D & CP300D

**T**RIPOD

> Special CPSERIES holder

#### HOLDING BARS



▶ Hold your CPSERIES in place

#### **A**LUCASE



- Largest transport case available
- Divided into customized compartments

# PIPE SLIDER



Fix CPSERIES generators to a wide variety of pipes

#### **BATTERY CONVERTER**

Easier positioning in the field

Special CPSERIES holder



Power your POWERBOX and CPSERIES from a LED battery

#### TRANSPORT CASE



Ruggedize plastic transport case

#### FLASHING LIGHT



With or without audible signal

#### **DIAPHRAGMS**



Customized window output

#### REINFORCED CABLE



- Shock-absorbing feature
- Industrial spring

### TRIPOD FLASHING LIGHT



Hold your flashing light in place

All specifications are non contractual and subject to change without prior notice.

#### **TELEDYNE ICM**