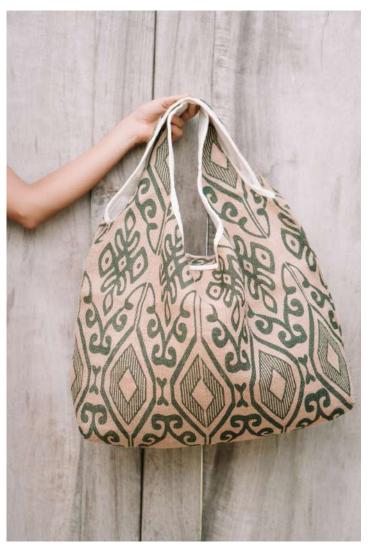

# Waikiki Bag

tropical mindset

Comes in colors: Teal, khaki, white & chocolate

Inside is 100% linen

Outside is 100% jute

Magnetic closure

One size

Price: €29,26

khaki