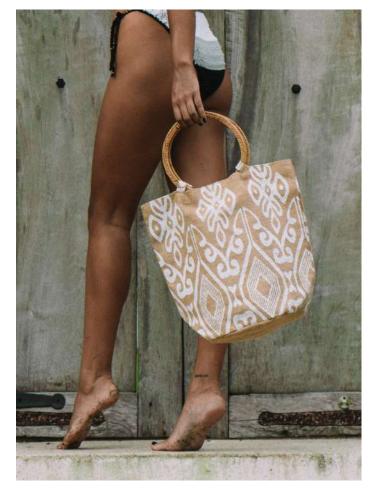

## Uluwatu Bag

they come and go like the waves of the ocean

Comes in colors: Teal, khaki, white & chocolate

Inside is 100% linen

Outside is 100% jute

Magnetic closure

Rattan handles

One size

Price: €25,56

Model has the Uluwatu bag in khaki

chocolate

teal

white