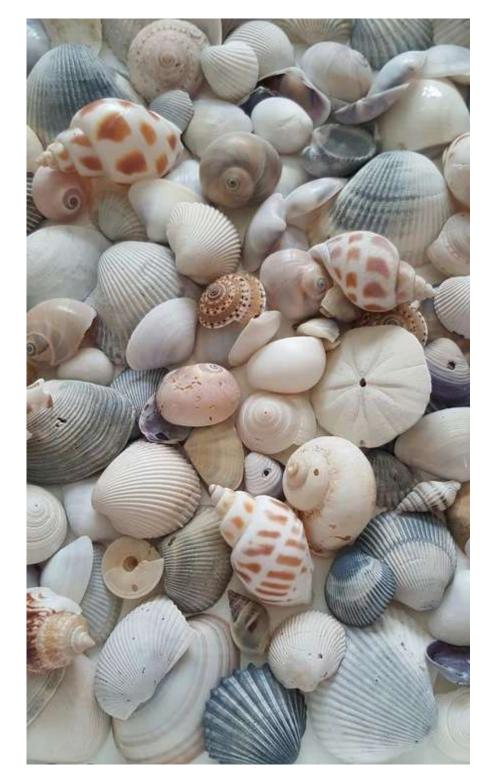

## Necklace Shells

It's all in the details

Comes in colors: white, cream, mocha, black, blue, fuchsia, pink, green, yellow, red, lila, coral, orange, burgundy, purple

Indonesian beach shells

Cotton rope

2

One size

Price/pack: €148,00 / 20pcs.