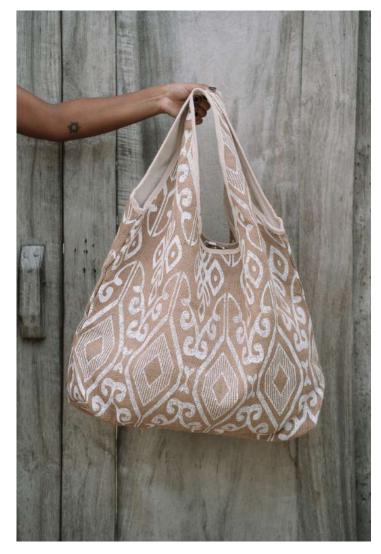

## Uluwatu Bag

they come and go like the waves of the ocean

Comes in colors: Teal, khaki, white & chocolate

Inside is 100% linen

Outside is 100% jute

Magnetic closure

Rattan handles

One size

Price: €25,56

Model has the Uluwatu bag in khaki

chocolate

teal

white