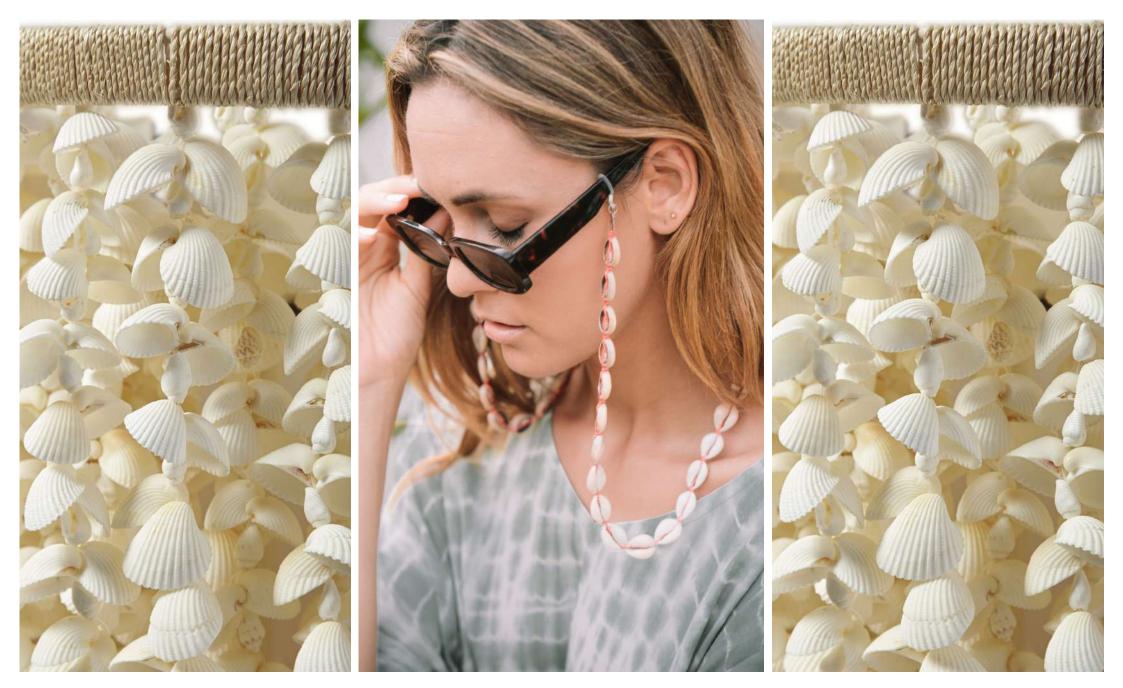

## Necklace Sunglasses

capture amazing moments

Comes in colors: white, cream, mocha, black, blue, fuchsia, pink, green, yellow, red, lila, coral, orange, burgundy, purple

Indonesian beach shells

Colored cotton rope