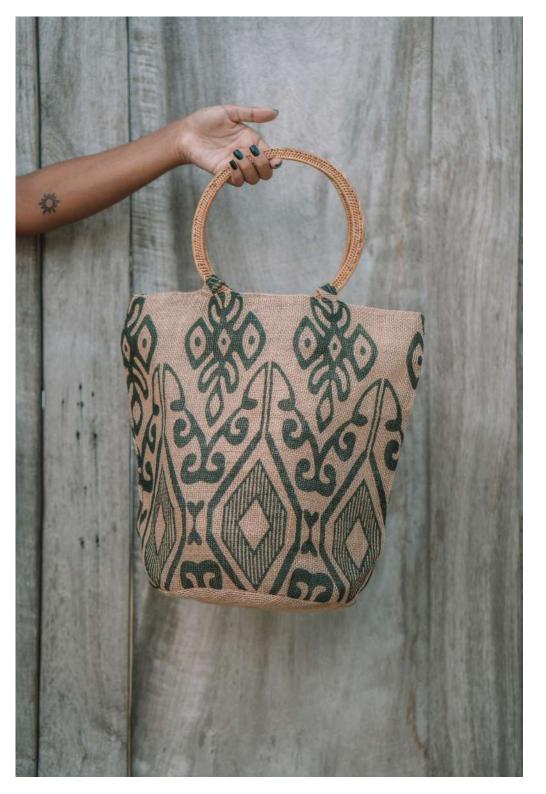

## Uluwatu Bag

they come and go like the waves of the ocean

Comes in colors: Teal, khaki, white & chocolate

Inside is 100% linen

Outside is 100% jute

Magnetic closure

Rattan handles

One size

Price: €25,56

Model has the Uluwatu bag in khaki

chocolate

teal

white