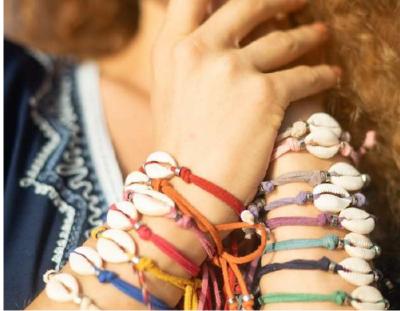

## Arm / Foot Bracelet

feet in the water, head in the clouds

Comes in colors: white, cream, mocha, black, blue, fuchsia, pink, green, yellow, red, lila, coral, orange, burgundy, purple

Indonesian beach shells

Cotton rope

One size

Price/pack: €111,00 / 20pcs.

Model wears the Sunhat Classic in black

summer essentials

100% Handmade Crochet

Comes in colors: white, cream, mocha, cognac, black & sand

Handwash recommended