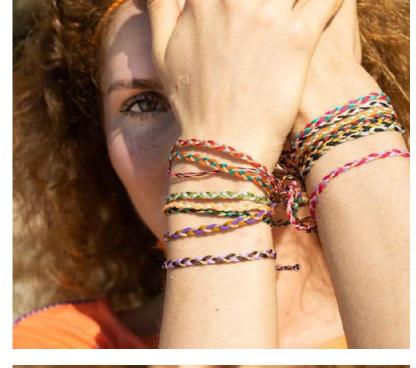

### Bracelet Pantai + Bracelet Denim

take me with you on every adventure

Comes in colors: white, cream, mocha, black, blue, fuchsia, pink, green, yellow, red, lila, coral, orange, burgundy, purple

Indonesian beach shells

Mixed cotton rope

One size

Price/pack: Pantai: €74,00 / 25pcs.