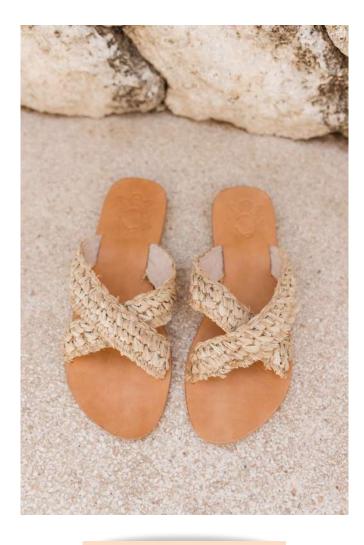

cross

mules

## Sandal Raffia

desert vibes

Comes in colors: natural

Outside is 100% raffia

Inside is 100% linen

Size 36 till 41

Price: €25,56