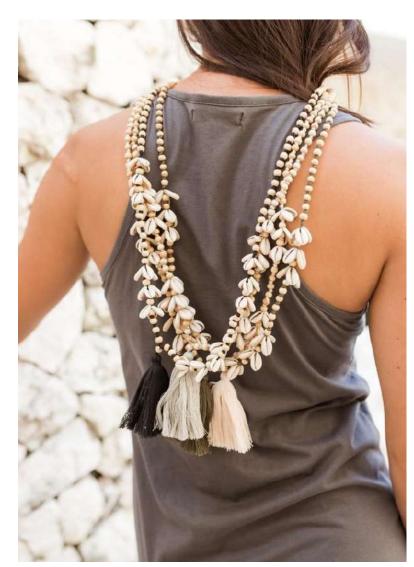

## Necklace Shells

It's all in the details

Comes in colors: white, cream, mocha, black, blue, fuchsia, pink, green, yellow, red, lila, coral, orange, burgundy, purple

Indonesian beach shells

Cotton rope

2

One size

Price/pack: €148,00 / 20pcs.