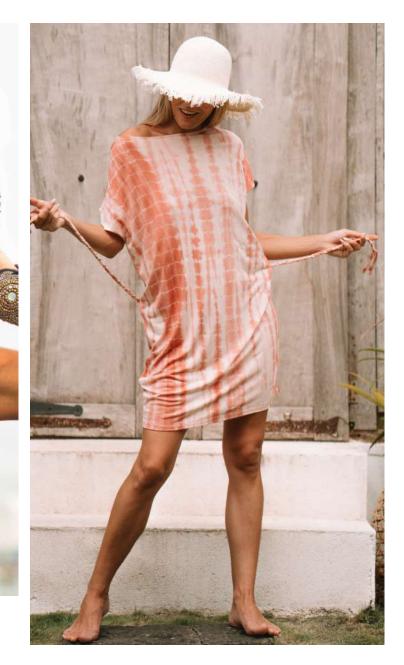

Cotton rope

One size

Price/pack: €111,00 / 20pcs.

Model wears the Sunhat Classic in black

summer essentials

100% Handmade Crochet

Comes in colors: white, cream, mocha, cognac, black & sand

Handwash recommended

One size

Price: €11,85

Model wears the Sunhat Classic in cream

cognac

sand

white

• Model wears the Sunhat Ruffle in cognac

palmtree shade