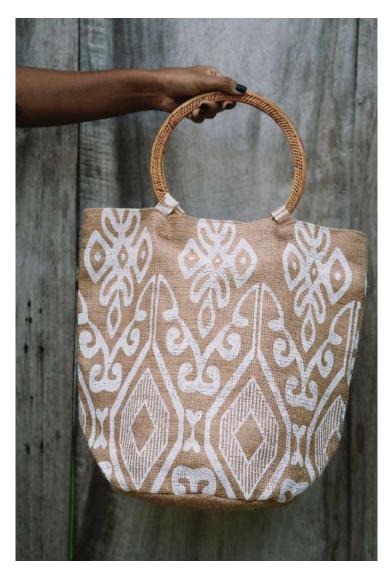

## Uluwatu Bag

they come and go like the waves of the ocean

Comes in colors: Teal, khaki, white & chocolate

Inside is 100% linen

Outside is 100% jute

Magnetic closure

Rattan handles

One size

Price: €25,56

Model has the Uluwatu bag in khaki

chocolate

teal

white