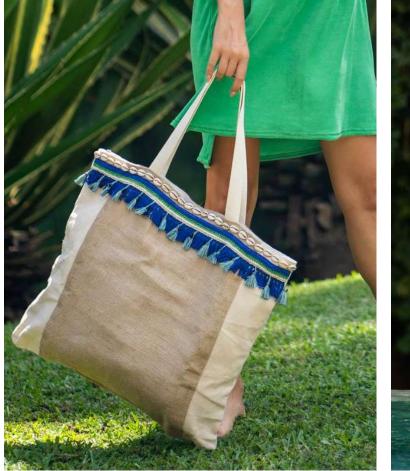

## Uluwatu Bag

they come and go like the waves of the ocean

Comes in colors: Teal, khaki, white & chocolate

Inside is 100% linen

Outside is 100% jute

Magnetic closure

Rattan handles

One size

Price: €25,56

Model has the Uluwatu bag in khaki

chocolate

teal

white