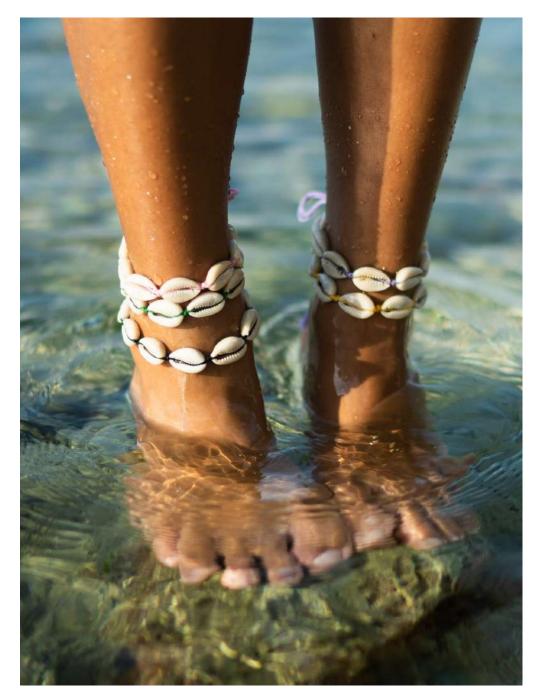

## Arm / Foot Bracelet

feet in the water, head in the clouds

Comes in colors: white, cream, mocha, black, blue, fuchsia, pink, green, yellow, red, lila, coral, orange, burgundy, purple

Indonesian beach shells

Cotton rope

One size

Price/pack: €111,00 / 20pcs.

Model wears the Sunhat Classic in black

summer essentials

100% Handmade Crochet

Comes in colors: white, cream, mocha, cognac, black & sand

Handwash recommended