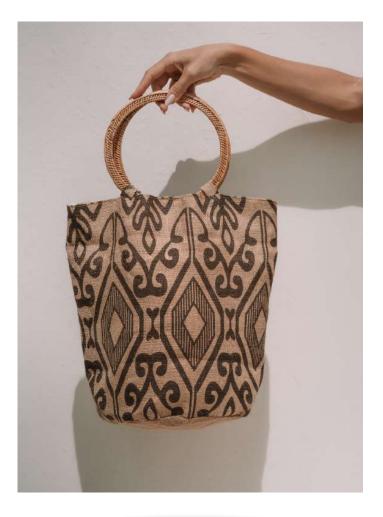

## Uluwatu Bag

they come and go like the waves of the ocean

Comes in colors: Teal, khaki, white & chocolate

Inside is 100% linen

Outside is 100% jute

Magnetic closure

Rattan handles

One size

Price: €25,56

Model has the Uluwatu bag in khaki

chocolate

teal

white