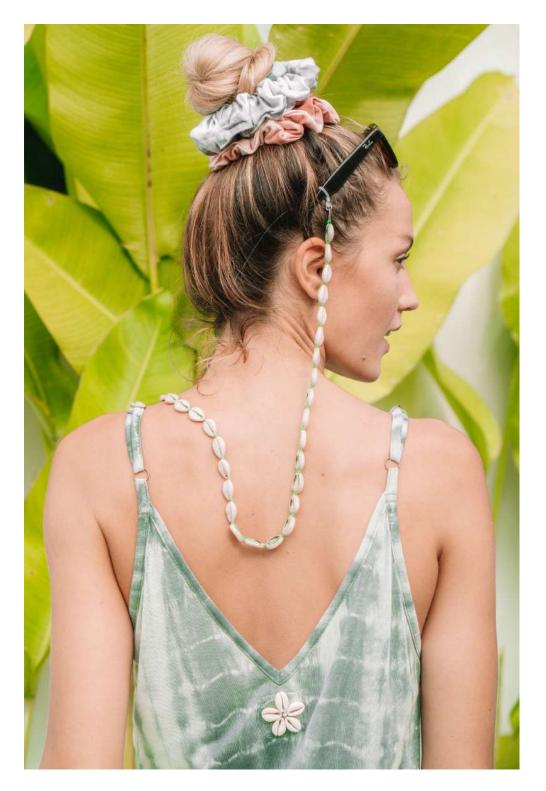

## Necklace Sunglasses

capture amazing moments

Comes in colors: white, cream, mocha, black, blue, fuchsia, pink, green, yellow, red, lila, coral, orange, burgundy, purple

Indonesian beach shells

Colored cotton rope

One size

Price/pack: €148,00 / 20pcs.