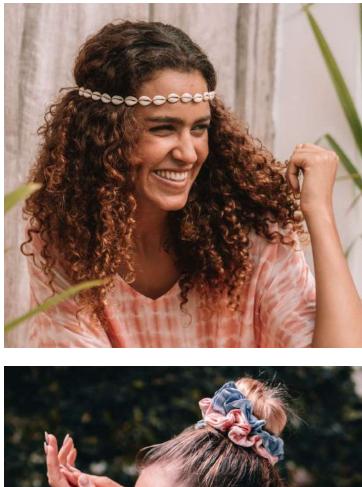

## Arm / Foot Bracelet

feet in the water, head in the clouds

Comes in colors: white, cream, mocha, black, blue, fuchsia, pink, green, yellow, red, lila, coral, orange, burgundy, purple

Indonesian beach shells

Cotton rope

One size

Price/pack: €111,00 / 20pcs.

Model wears the Sunhat Classic in black

summer essentials

100% Handmade Crochet

Comes in colors: white, cream, mocha, cognac, black & sand

Handwash recommended