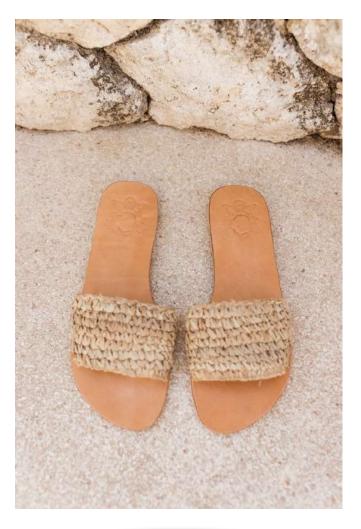

cross

mules

## Sandal Raffia

desert vibes

Comes in colors: natural

Outside is 100% raffia

Inside is 100% linen

Size 36 till 41

Price: €25,56