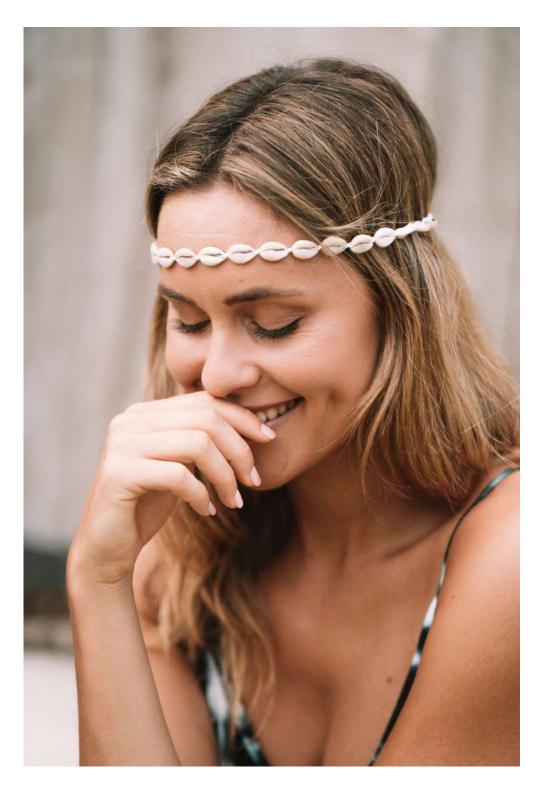

## Arm / Foot Bracelet

feet in the water, head in the clouds

Comes in colors: white, cream, mocha, black, blue, fuchsia, pink, green, yellow, red, lila, coral, orange, burgundy, purple

Indonesian beach shells

Cotton rope

One size

Price/pack: €111,00 / 20pcs.

Model wears the Sunhat Classic in black

summer essentials

100% Handmade Crochet

Comes in colors: white, cream, mocha, cognac, black & sand

Handwash recommended