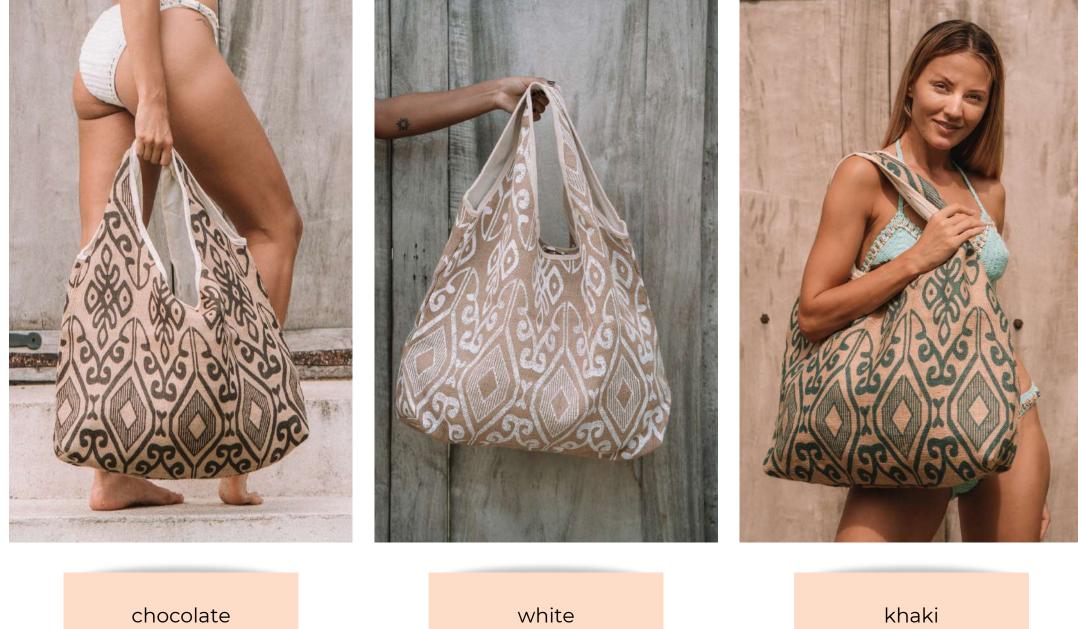

## Uluwatu Bag

they come and go like the waves of the ocean

Comes in colors: Teal, khaki, white & chocolate

Inside is 100% linen

Outside is 100% jute

Magnetic closure

Rattan handles

One size

Price: €25,56

Model has the Uluwatu bag in khaki

chocolate

teal

white