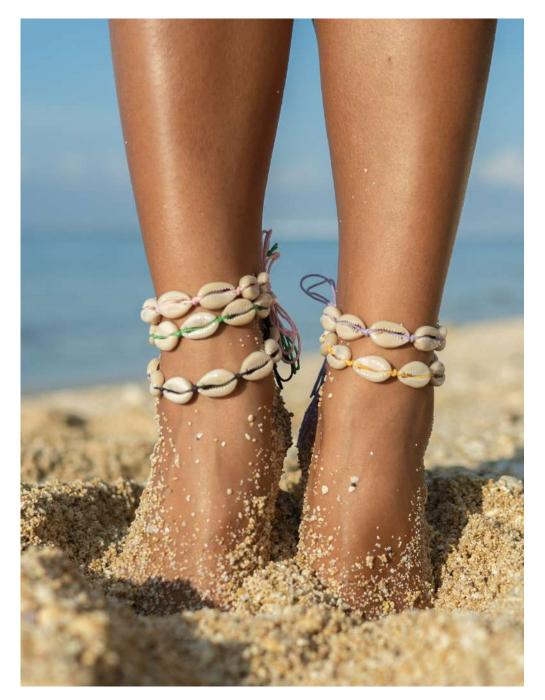

## Arm / Foot Bracelet

feet in the water, head in the clouds

Comes in colors: white, cream, mocha, black, blue, fuchsia, pink, green, yellow, red, lila, coral, orange, burgundy, purple

Indonesian beach shells

Cotton rope

One size

Price/pack: €111,00 / 20pcs.

Model wears the Sunhat Classic in black

summer essentials

100% Handmade Crochet

Comes in colors: white, cream, mocha, cognac, black & sand

Handwash recommended