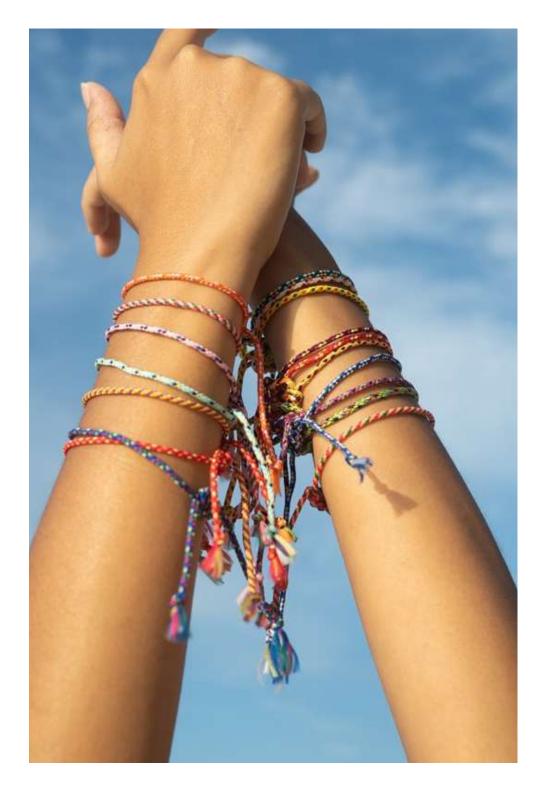

### Bracelet Pantai + Bracelet Denim

take me with you on every adventure

Comes in colors: white, cream, mocha, black, blue, fuchsia, pink, green, yellow, red, lila, coral, orange, burgundy, purple

Indonesian beach shells

Mixed cotton rope

One size

Price/pack: Pantai: €74,00 / 25pcs.