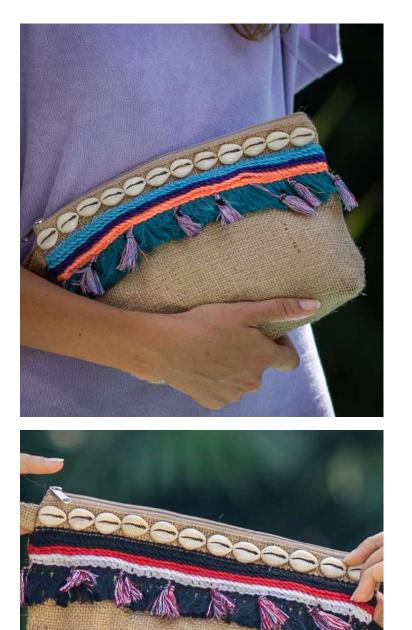

## **Bingin Clutch**

beachy memories and sandy feet

Inside is 100% linen

Outside is 100% jute

Zipping closure

One size

Price: €9,26

Clutch on the picture is in turquoise

# turquoise