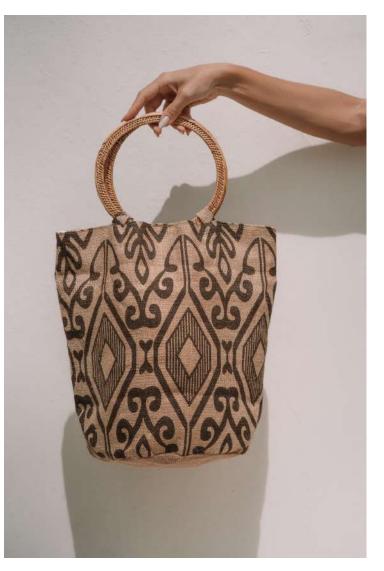

## Uluwatu Bag

they come and go like the waves of the ocean

Comes in colors: Teal, khaki, white & chocolate

Inside is 100% linen

Outside is 100% jute

Magnetic closure

Rattan handles

One size

Price: €25,56

Model has the Uluwatu bag in khaki

chocolate

teal

white