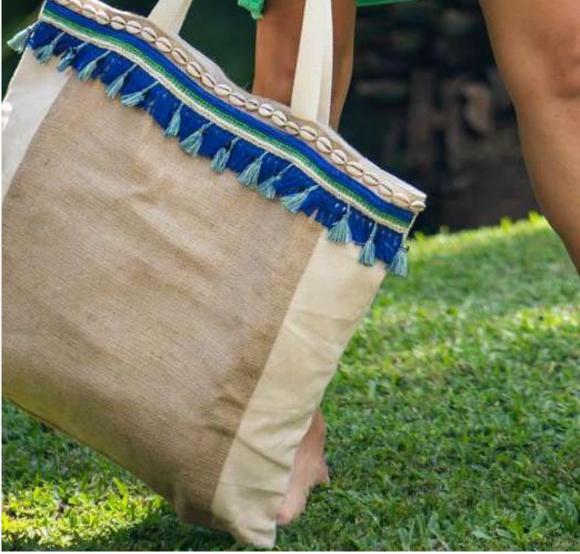

# Waikiki Bag

tropical mindset

Comes in colors: Teal, khaki, white & chocolate

Inside is 100% linen

Outside is 100% jute

Magnetic closure

One size

Price: €29,26

khaki