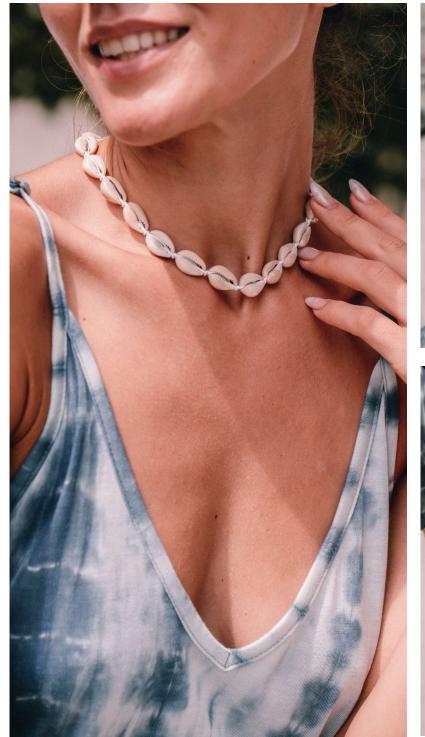

## Necklace Shells

It's all in the details

Comes in colors: white, cream, mocha, black, blue, fuchsia, pink, green, yellow, red, lila, coral, orange, burgundy, purple

Indonesian beach shells

Cotton rope

2

One size