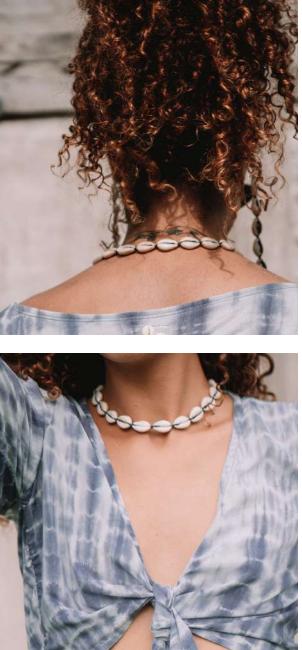

## Necklace Shells

It's all in the details

Comes in colors: white, cream, mocha, black, blue, fuchsia, pink, green, yellow, red, lila, coral, orange, burgundy, purple

Indonesian beach shells

Cotton rope

2

One size