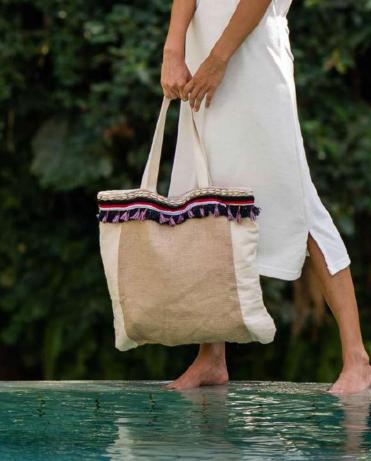

## Uluwatu Bag

they come and go like the waves of the ocean

Comes in colors: Teal, khaki, white & chocolate

Inside is 100% linen

Outside is 100% jute

Magnetic closure

Rattan handles

One size

Price: €25,56

Model has the Uluwatu bag in khaki

chocolate

teal

white