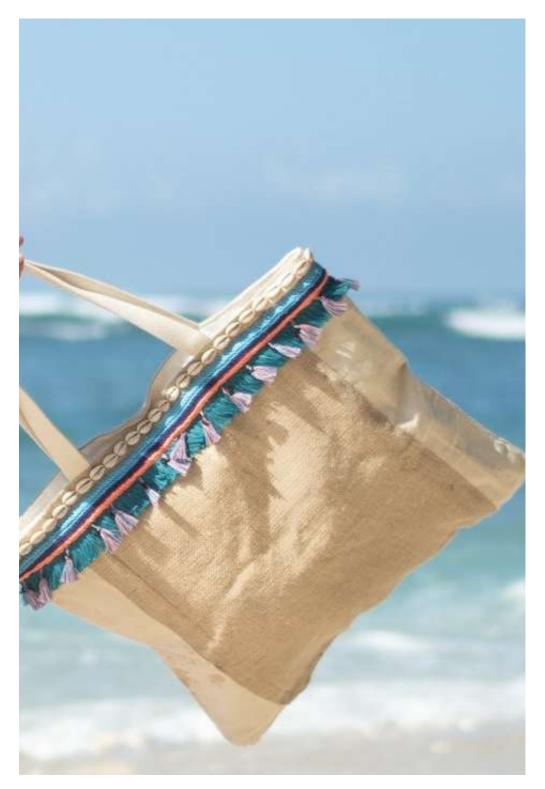

## Uluwatu Bag

they come and go like the waves of the ocean

Comes in colors: Teal, khaki, white & chocolate

Inside is 100% linen

Outside is 100% jute

Magnetic closure

Rattan handles

One size

Price: €25,56

Model has the Uluwatu bag in khaki

chocolate

teal

white