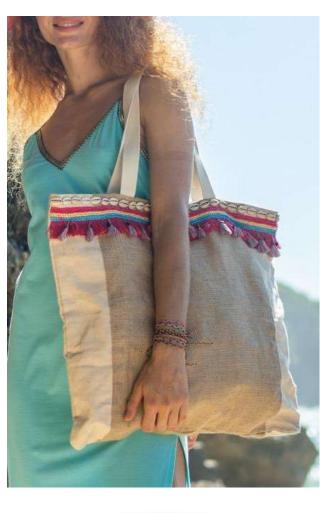

## Uluwatu Bag

they come and go like the waves of the ocean

Comes in colors: Teal, khaki, white & chocolate

Inside is 100% linen

Outside is 100% jute

Magnetic closure

Rattan handles

One size

Price: €25,56

Model has the Uluwatu bag in khaki

chocolate

teal

white