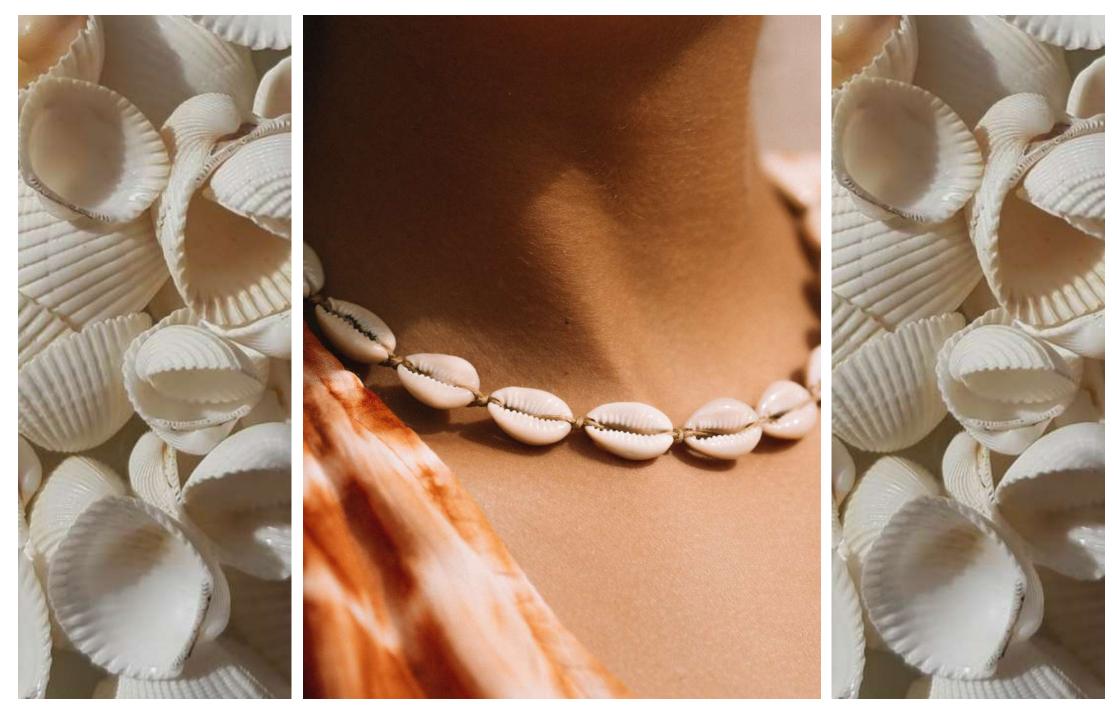

## Necklace Shells

It's all in the details

Comes in colors: white, cream, mocha, black, blue, fuchsia, pink, green, yellow, red, lila, coral, orange, burgundy, purple

Indonesian beach shells

Cotton rope

2

One size