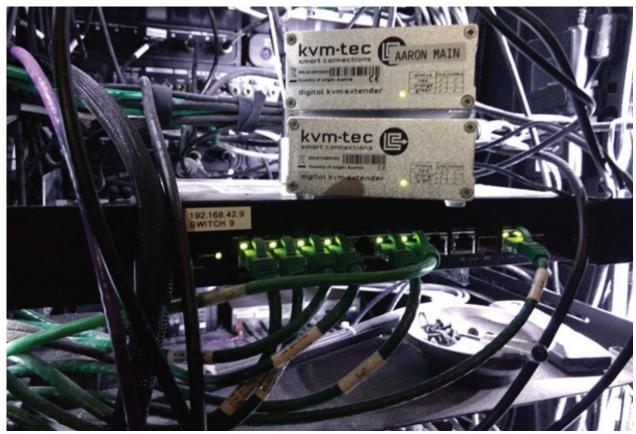

## the kvm-tec solution

After testing, they chose kvm-tec MX Matrixline, the MX Matrixline embedded VGA support, USB memory, and Audio support, and can support up to 480 endpoint, and this enabled more efficient workflows, improved ergonomics, flexibility in setup, scalability in size, more systems on the same network, introduced multiple levels of redundancy and conquered previous distance limitations. This IP-based KVM solution directly benefits and connects every broadcasting function in the building. In addition, of course, kvm-tec MX Matrixline was the most obvious choice considering China Sports Media intention to go all IP.