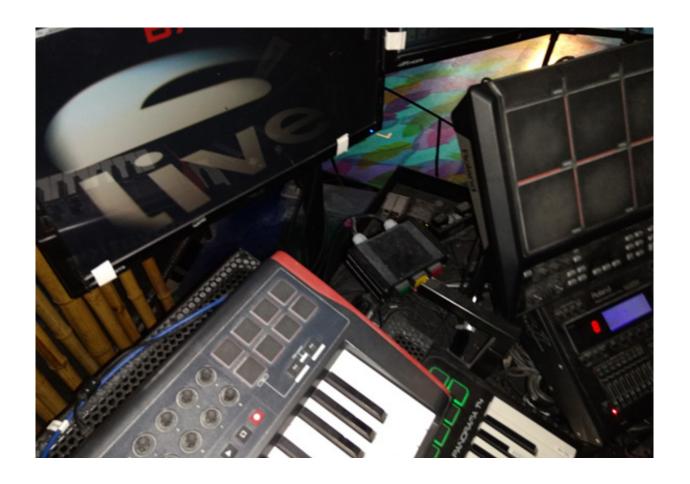

## CASE STUDY

Cirque du Soleil

**our customer** Cirque du soleil- Los Angeles,USA

CIRQUE DU SOLEIL

the Challenge

In the command center, the control room managers needed a solution that would allow all users to access various media production servers and they requested a KVM system to help control the multiple media production servers and the KVM system must be flexible and can adapt to a growing matrix system.

## the kvm-tec solution

After testing, they chose kvm-tec MX Matrixline, the MX Matrixline embedded VGA support, USB memory, and Audio support, and can support up to 480 endpoint, and this enabled more efficient workflows, improved ergonomics, flexibility in setup, scalability in size, more systems on the same network, introduced multiple levels of redundancy and conquered previous distance limitations. This IP-based KVM solution directly benefits and connects every broadcasting function in the building. In addition, of course, kvm-tec MX Matrixline was the most obvious choice considering China Sports Media intention to go all IP.