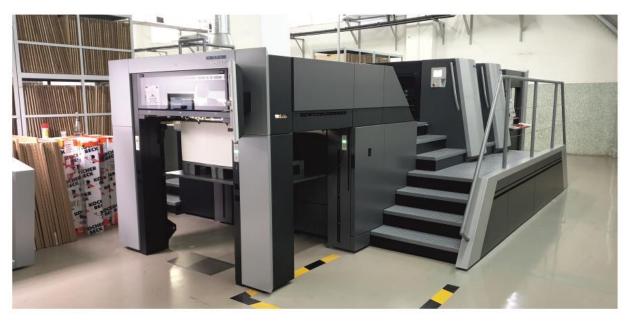

# Heidelberg Speedmaster XL 106

#### Offset Printing 74x106 Cm

But its constantly high quality with steady production speeds of 18,000 sheets per hour in straight printing or perfecting mode is also impressive in longer runs.

Parallel makeready processes increase productivity in packaging, commercial, and label printing.

The intelligent interaction of the automation components enables cost-effective production of all printing products