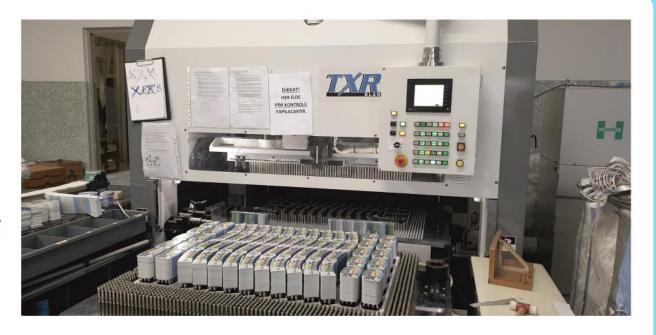

## 6 x Man Roland Offset Printing 70x100 cm

2 x Heidelberg Speed Master XL DD 74x106 cm

New fastest cutter 10.000 sheets per hour

2 new TXR 1100 Blanking Robot 72x110

For fast packaging 250.000 sheets per day