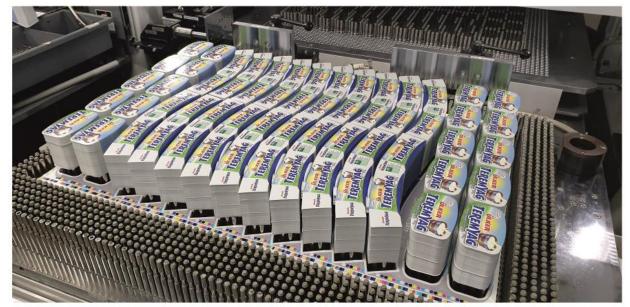

## 6 x Man Roland Offset Printing 70x100 cm

2 x Heidelberg Speed Master XL DD 74x106 cm

New fastest cutter 10.000 sheets per hour

2 new TXR 1100 Blanking Robot 72x110

For fast packaging 250.000 sheets per day