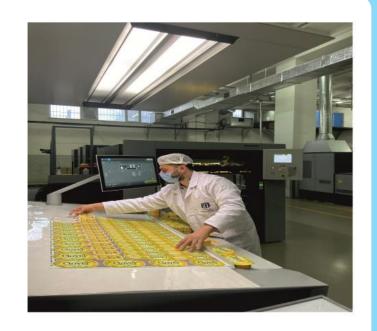

# Heidelberg Speedmaster XL 106

#### Offset Printing 74x106 Cm

But its constantly high quality with steady production speeds of 18,000 sheets per hour in straight printing or perfecting mode is also impressive in longer runs.

Parallel makeready processes increase productivity in packaging, commercial, and label printing.