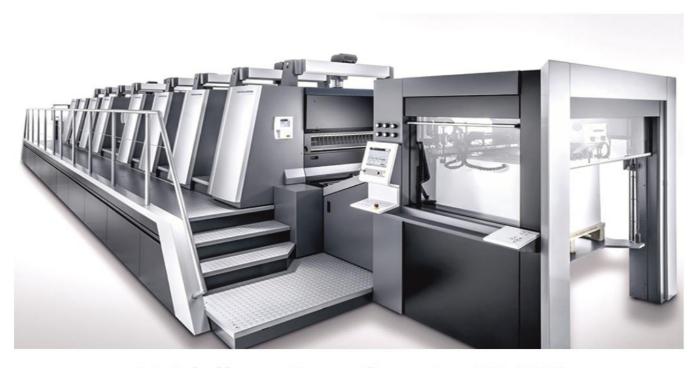

# Heidelberg Speedmaster XL 106

#### Offset Printing 74x106 Cm

But its constantly high quality with steady production speeds of 18,000 sheets per hour in straight printing or perfecting mode is also impressive in longer runs.

Parallel makeready processes increase productivity in packaging, commercial, and label printing.