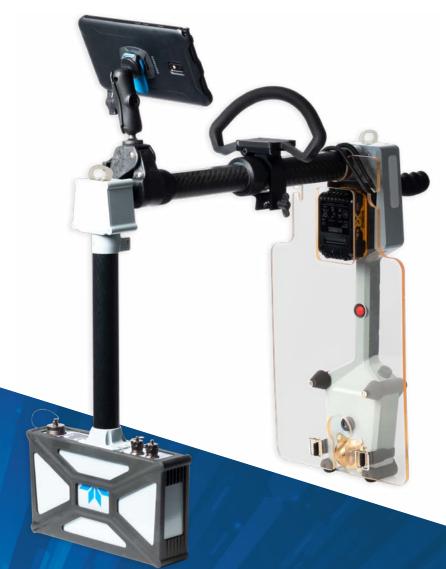

### Real-time X-Ray for CUI Inspection

WIRELESS

RUGGEDIZED

LIVE VIDEO

GO-SCAN C-VIEWER APP

| FEATURES | Unit | GO-SCAN C-VIEW |
|----------|------|----------------|
|          |      |                |

| GENERAL                              |        |                                                                                                             |
|--------------------------------------|--------|-------------------------------------------------------------------------------------------------------------|
| Technology                           | -      | CMOS Active Pixel                                                                                           |
| Pixel pitch                          | μm     | 99                                                                                                          |
| Active area                          | mm/in  | 102 x 153 / 4 x 6                                                                                           |
| Active resolution                    | pxl    | 1032 x 1548                                                                                                 |
| BANDWITH                             |        |                                                                                                             |
| Data interface                       | -      | Wi-Fi or Ethernet cable (optional)                                                                          |
| Frame rate                           | fps    | up to 30                                                                                                    |
| POWER CONSUMPTION                    |        |                                                                                                             |
| Power supply                         | -      | 18V Dewalt battery                                                                                          |
| X-ray max power output               | W      | 12                                                                                                          |
| Battery performance                  | h      | ~2 (with 5 Ah battery)                                                                                      |
| INTEGRATION                          |        |                                                                                                             |
| Dimension detector head              | mm/in  | 292x195x61.5/11.50x7.68x2.42                                                                                |
| Overall dimension                    | mm/in  | 300-650x292x504/11.81-25.6x11.5x19.84                                                                       |
| Weight                               | Kg/lbs | <6.5/14.3                                                                                                   |
| Adjusting source - detector distance | mm/in  | 300 - 650 / 11.81 - 25.59                                                                                   |
| ENVIRONMENTAL                        |        |                                                                                                             |
| Operating temperature                | °C/F°  | -20, +50°C / -4, +122°F                                                                                     |
| Storage temperature                  | °C/F°  | -30, +60°C / -22, +140°F                                                                                    |
| Humidity                             | % R.H. | 20 - 80                                                                                                     |
| IP Range                             | -      | IP65 (excluding battery)                                                                                    |
| Software / app                       |        | Works with Go-Scan C-Viewer app, multiple simultaneous displays, video recording, snapshot, x-ray settings, |

#### **FACILITATE YOUR X-RAY INSPECTIONS**

Go-Scan C-view is a light weight ruggedized live video X-ray imaging system specifically designed for hand-held inspection, such as Corrosion Under Insulation inspection (CUI). It includes a high speed and high resolution CMOS  $\,$ imager and a battery-operated 70kV x-ray source designed for portable field operation. The video imaging system captures in real time images up to 30 fps and displays them on a hand held mobile devise equipped with our customs made Go-Scan C-viewer application.