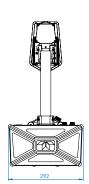

#### **DRAWINGS**

### Real-time X-Ray for CUI Inspection

WIRELESS

RUGGEDIZED

LIVE VIDEO

GO-SCAN C-VIEWER APP

| FEATURES | Unit | GO-SCAN C-VIEW |
|----------|------|----------------|
|          |      |                |

| GENERAL                              |        |                                                                                                             |
|--------------------------------------|--------|-------------------------------------------------------------------------------------------------------------|
| Technology                           | -      | CMOS Active Pixel                                                                                           |
| Pixel pitch                          | μm     | 99                                                                                                          |
| Active area                          | mm/in  | 102 x 153 / 4 x 6                                                                                           |
| Active resolution                    | pxl    | 1032 x 1548                                                                                                 |
| BANDWITH                             |        |                                                                                                             |
| Data interface                       | -      | Wi-Fi or Ethernet cable (optional)                                                                          |
| Frame rate                           | fps    | up to 30                                                                                                    |
| POWER CONSUMPTION                    |        |                                                                                                             |
| Power supply                         | -      | 18V Dewalt battery                                                                                          |
| X-ray max power output               | W      | 12                                                                                                          |
| Battery performance                  | h      | ~2 (with 5 Ah battery)                                                                                      |
| INTEGRATION                          |        |                                                                                                             |
| Dimension detector head              | mm/in  | 292x195x61.5/11.50x7.68x2.42                                                                                |
| Overall dimension                    | mm/in  | 300-650x292x504/11.81-25.6x11.5x19.84                                                                       |
| Weight                               | Kg/lbs | <6.5/14.3                                                                                                   |
| Adjusting source - detector distance | mm/in  | 300 - 650 / 11.81 - 25.59                                                                                   |
| ENVIRONMENTAL                        |        |                                                                                                             |
| Operating temperature                | °C/F°  | -20, +50°C / -4, +122°F                                                                                     |
| Storage temperature                  | °C/F°  | -30, +60°C / -22, +140°F                                                                                    |
| Humidity                             | % R.H. | 20 - 80                                                                                                     |
| IP Range                             | -      | IP65 (excluding battery)                                                                                    |
| Software / app                       |        | Works with Go-Scan C-Viewer app, multiple simultaneous displays, video recording, snapshot, x-ray settings, |