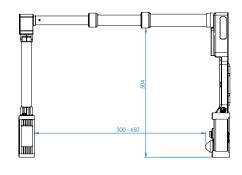

#### **DRAWINGS**

### Real-time X-Ray for CUI Inspection

WIRELESS

RUGGEDIZED

LIVE VIDEO

GO-SCAN C-VIEWER APP

| FEATURES | Unit | GO-SCAN C-VIEW |
|----------|------|----------------|
|          |      |                |

| GENERAL                              |        |                                                                                                             |
|--------------------------------------|--------|-------------------------------------------------------------------------------------------------------------|
| Technology                           | -      | CMOS Active Pixel                                                                                           |
| Pixel pitch                          | μm     | 99                                                                                                          |
| Active area                          | mm/in  | 102 x 153 / 4 x 6                                                                                           |
| Active resolution                    | pxl    | 1032 x 1548                                                                                                 |
| BANDWITH                             |        |                                                                                                             |
| Data interface                       | -      | Wi-Fi or Ethernet cable (optional)                                                                          |
| Frame rate                           | fps    | up to 30                                                                                                    |
| POWER CONSUMPTION                    |        |                                                                                                             |
| Power supply                         | -      | 18V Dewalt battery                                                                                          |
| X-ray max power output               | W      | 12                                                                                                          |
| Battery performance                  | h      | ~2 (with 5 Ah battery)                                                                                      |
| INTEGRATION                          |        |                                                                                                             |
| Dimension detector head              | mm/in  | 292x195x61.5/11.50x7.68x2.42                                                                                |
| Overall dimension                    | mm/in  | 300-650x292x504/11.81-25.6x11.5x19.84                                                                       |
| Weight                               | Kg/lbs | <6.5/14.3                                                                                                   |
| Adjusting source - detector distance | mm/in  | 300 - 650 / 11.81 - 25.59                                                                                   |
| ENVIRONMENTAL                        |        |                                                                                                             |
| Operating temperature                | °C/F°  | -20, +50°C / -4, +122°F                                                                                     |
| Storage temperature                  | °C/F°  | -30, +60°C / -22, +140°F                                                                                    |
| Humidity                             | % R.H. | 20 - 80                                                                                                     |
| IP Range                             | -      | IP65 (excluding battery)                                                                                    |
| Software / app                       |        | Works with Go-Scan C-Viewer app, multiple simultaneous displays, video recording, snapshot, x-ray settings, |