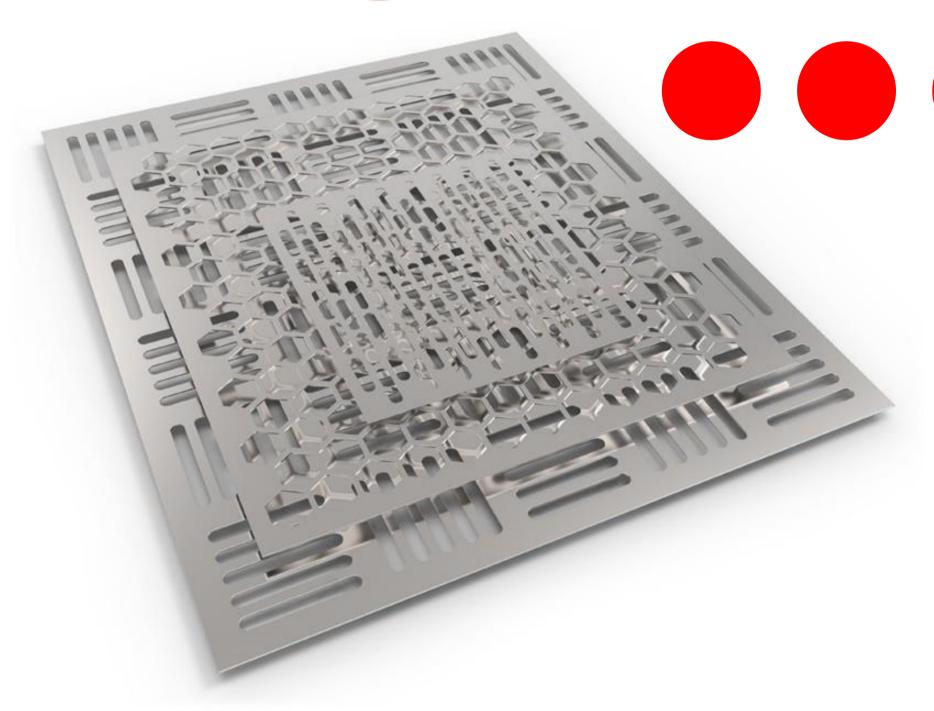

## PUNCH MACHINES

#### Punching:

- Structural steel
   Maximum thickness 6 mm
- Aluminum
   Maximum thickness 6 mm
- Galvanized steel
   Maximum thickness 3 mm
- Stainless steel
   Maximum thickness 3 mm

### Our punch machines: