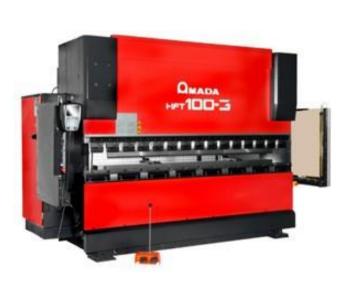

oducts that meets all EU requirements, ensuring longevity by using the latest technologies and techniques in the production.

The area of our activity includes the production of products and services for clients from Poland and abroad



## WHAT DO WE DO



Laser cutting



Metal bending



Metal punching



Welding



Grinding



Powder coating



Other

(performed with our net of subcontractors or in house)

# LASER CUTTERS

### Laser cutting:

- Maximum workspace: 1500 x 3000 mm
- Structural steel
   Maximum thickness 12 mm
- Stainless steel
   Maximum thickness 8 mm
- Aluminum
   Maximum thickness 10 mm



# LASER CUTTERS

#### Our laser cutters:









## PRESS BRAKES

### Bending:

• Max width: **3000mm** 

Max material thickness: 10mm



# PRESS BRAKES

### Our press brakes:

















## PUNCH MACHINES

#### Punching:

- Structural steel
   Maximum thickness 6 mm
- Aluminum
   Maximum thickness 6 mm
- Galvanized steel
   Maximum thickness 3 mm
- Stainless steel
   Maximum thickness 3 mm



## PUNCH MACHINES

### Our punch machines:









# O WELDING

We have a welding department (10 welding stations) with our own grinding plant, and a team of several welders. We weld using MIG / MAG and TIG methods.

## Maximum dimensions of welded constructions:

- Up to 200 kg weight
- Up to 5 meters long



# POWDER COATING AND OTHER SERVICES

We also offer comprehensive services in the field of:

- Powder coating
- Wet painting
- galvanizing
- milling
- rolling
- Other

If it is not possible to perform a specific operation in our company, we organize production togeth