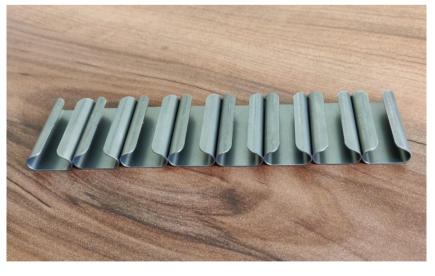

## PRESS BRAKES

### Bending:

• Max width: **3000mm** 

Max material thickness: 10mm

# PRESS BRAKES