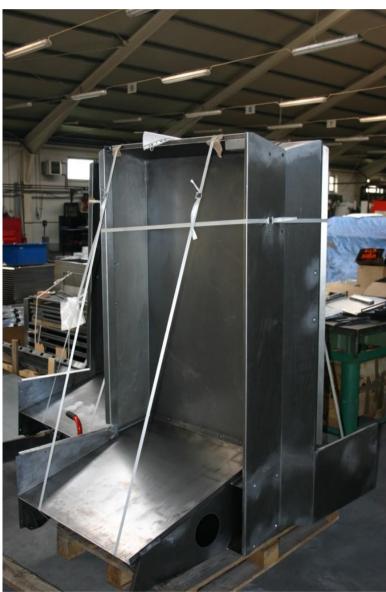

# O WELDING

We have a welding department (10 welding stations) with our own grinding plant, and a team of several welders. We weld using MIG / MAG and TIG methods.

## Maximum dimensions of welded constructions:

- Up to 200 kg weight
- Up to 5 meters long