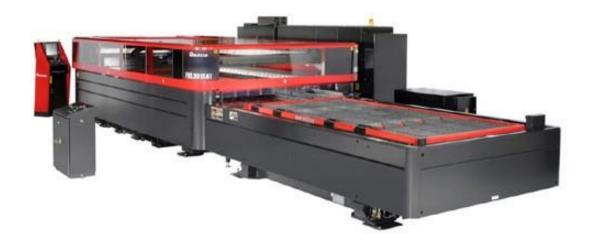

# LASER CUTTERS

#### Our laser cutters:

### Laser cutting:

- Maximum workspace: 1500 x 3000 mm
- Structural steel
   Maximum thickness 12 mm
- Stainless steel
   Maximum thickness 8 mm
- Aluminum
   Maximum thickness 10 mm