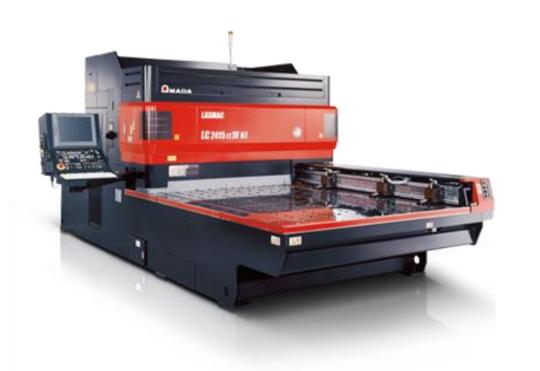

#### Our laser cutters:

### Laser cutting:

- Maximum workspace: 1500 x 3000 mm
- Structural steel
   Maximum thickness 12 mm
- Stainless steel
   Maximum thickness 8 mm
- Aluminum
   Maximum thickness 10 mm