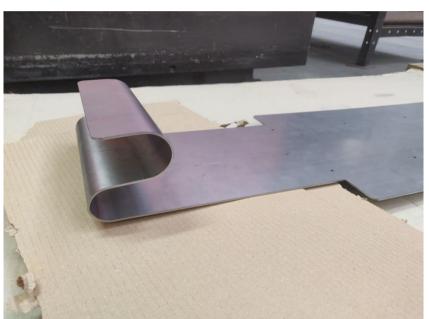

## PRESS BRAKES

### Bending:

• Max width: **3000mm** 

Max material thickness: 10mm

# PRESS BRAKES