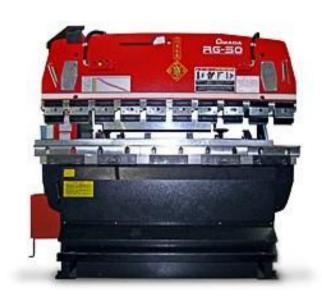

l products that meets all EU requirements, ensuring longevity by using the latest technologies and techniques in the production.

The area of our activity includes the production of products and services for clients from Poland and abroad



## WHAT DO WE DO



Laser cutting



Metal bending



Metal punching



Welding



Grinding



Powder coating



Other

(performed with our net of subcontractors or in house)

# LASER CUTTERS

### Laser cutting:

- Maximum workspace: 1500 x 3000 mm
- Structural steel
   Maximum thickness 12 mm
- Stainless steel
   Maximum thickness 8 mm
- Aluminum
   Maximum thickness 10 mm



# LASER CUTTERS

#### Our laser cutters:









## PRESS BRAKES

### Bending:

• Max width: **3000mm** 

Max material thickness: 10mm



# PRESS BRAKES

### Our press brakes:

















## PUNCH MACHINES

#### Punching:

- Structural steel
   Maximum thickness 6 mm
- Aluminum
   Maximum thickness 6 mm
- Galvanized steel
   Maximum thickness 3 mm
- Stainless steel
   Maximum thickness 3 mm



## PUNCH MACHINES

### Our punch machines:









# O WELDING

We have a welding department (10 welding stations) with our own grinding plant, and a team of several welders. We weld using MIG / MAG and TIG methods.

## Maximum dimensions of welded constructions:

- Up to 200 kg weight
- Up to 5 meters long



# POWDER COATING AND OTHER SERVICES

We also offer comprehensive services in the field of:

- Powder coating
- Wet painting
- galvanizing
- milling
- rolling
- Other

If it is not possible to perform a specific operation in our company, we organize production to