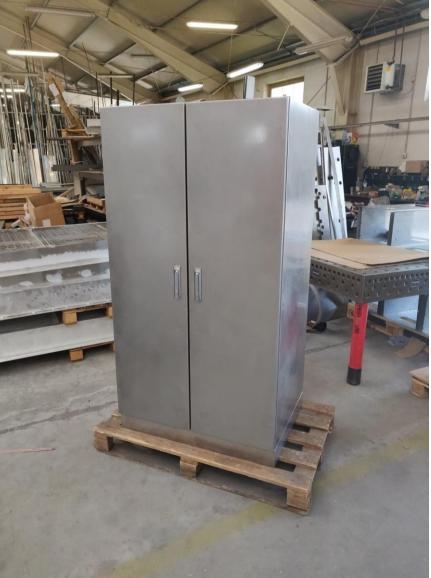

# O WELDING

We have a welding department (10 welding stations) with our own grinding plant, and a team of several welders. We weld using MIG / MAG and TIG methods.

## Maximum dimensions of welded constructions:

- Up to 200 kg weight
- Up to 5 meters long