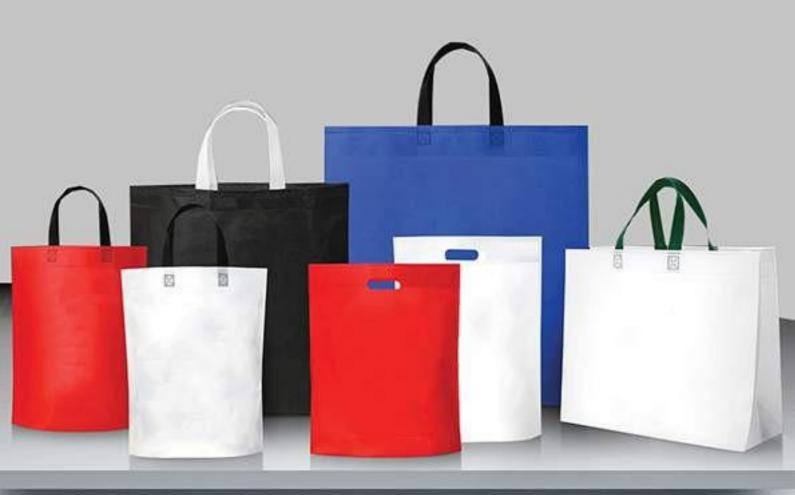

## ÇANTA ÇEŞİTLERİMİZ

ULTRASONİK TEKNOLOJİSİ Mağaza Çantaları Fuar Çantaları

ULTRASONİK TEKNOLOJİSİ Market Poşetleri Koruyucu Kılıflar

DİKİŞ TEKNOLOJİSİ Promosyon Çantalar

# ÇANTA MALZEME ÇEŞİTLERİ

#### Nonwoven-Tela:

Çevreci bir ürün olan Nonwoven %100 geri dönüştürülebilir.

### Laminasyonlu Nonwoven-Tela:

Ürüne parlak ve albeni katan laminasyon işlemi markanıza değer katar.