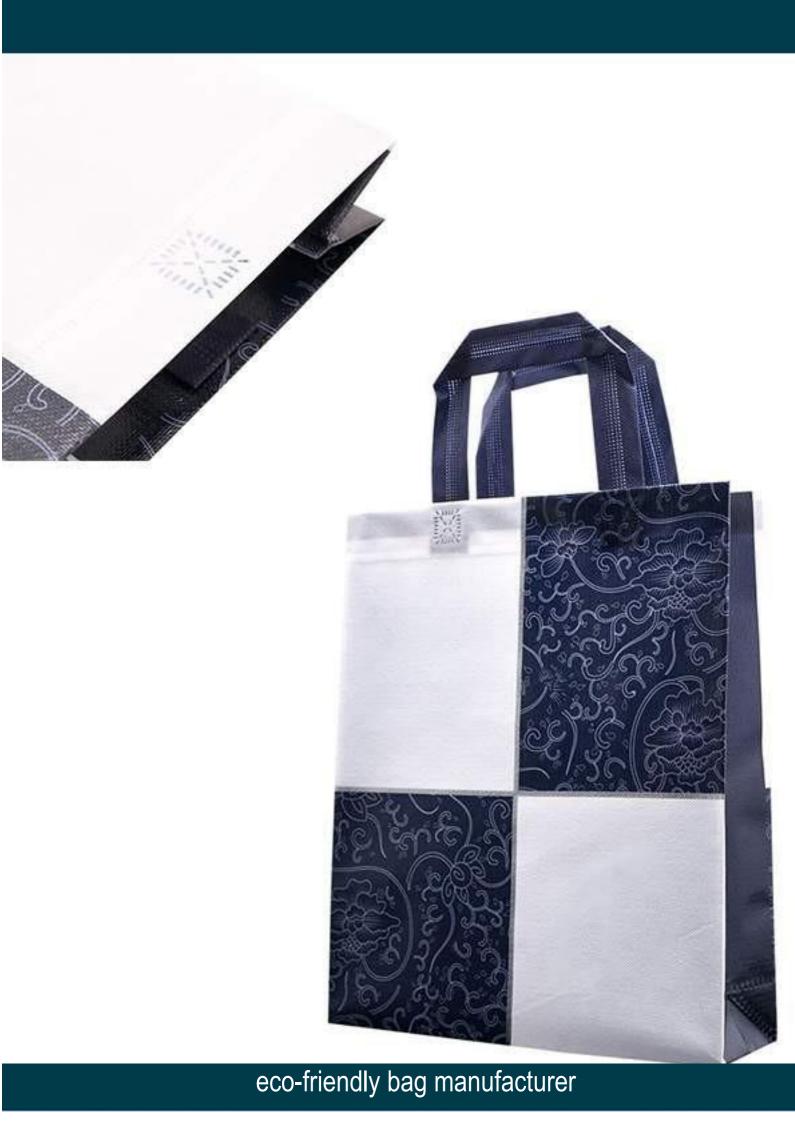

# ÇANTA MALZEME ÇEŞİTLERİ

### Laminasyonlu Nonwoven-Tela:

Ürüne parlak ve albeni katan laminasyon işlemi markanıza değer katar.