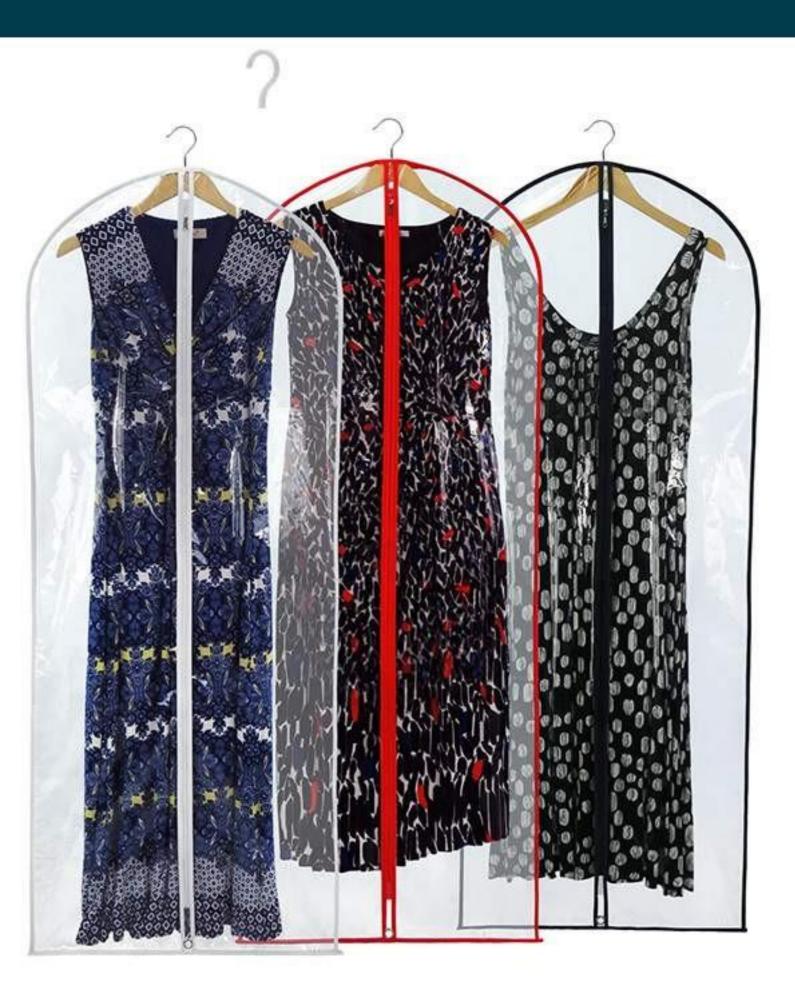

eco-friendly bag manufacturer





eco-friendly bag manufacturer







## ÖZEL DESENLER



































## "Hayal Gücünü Destekleyen Boyanabilir Çantalar"











## **ECZANE**

"En Yakın Sağlık Danışmanınız"









































## ÇANTA ÇEŞİTLERİMİZ



ULTRASONİK TEKNOLOJİSİ Mağaza Çantaları Fuar Çantaları



ULTRASONİK TEKNOLOJİSİ Market Poşetleri Koruyucu Kılıflar



DİKİŞ TEKNOLOJİSİ Promosyon Çantalar

# ÇANTA MALZEME ÇEŞİTLERİ

#### Nonwoven-Tela:

Çevreci bir ürün olan Nonwoven %100 geri dönüştürülebilir.

### Laminasyonlu Nonwoven-Tela:

Ürüne parlak ve albeni katan laminasyon işlemi markanıza değer katar.











































### **ELBİSE KILIFI MODELLERİ**