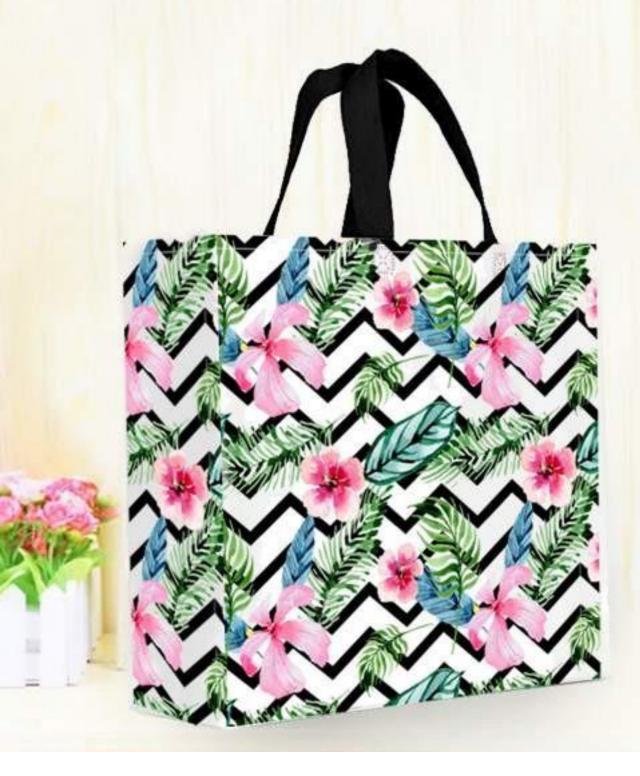

# ÇANTA MALZEME ÇEŞİTLERİ

#### Nonwoven-Tela:

Çevreci bir ürün olan Nonwoven %100 geri dönüştürülebilir.

### Laminasyonlu Nonwoven-Tela:

Ürüne parlak ve albeni katan laminasyon işlemi markanıza değer katar.