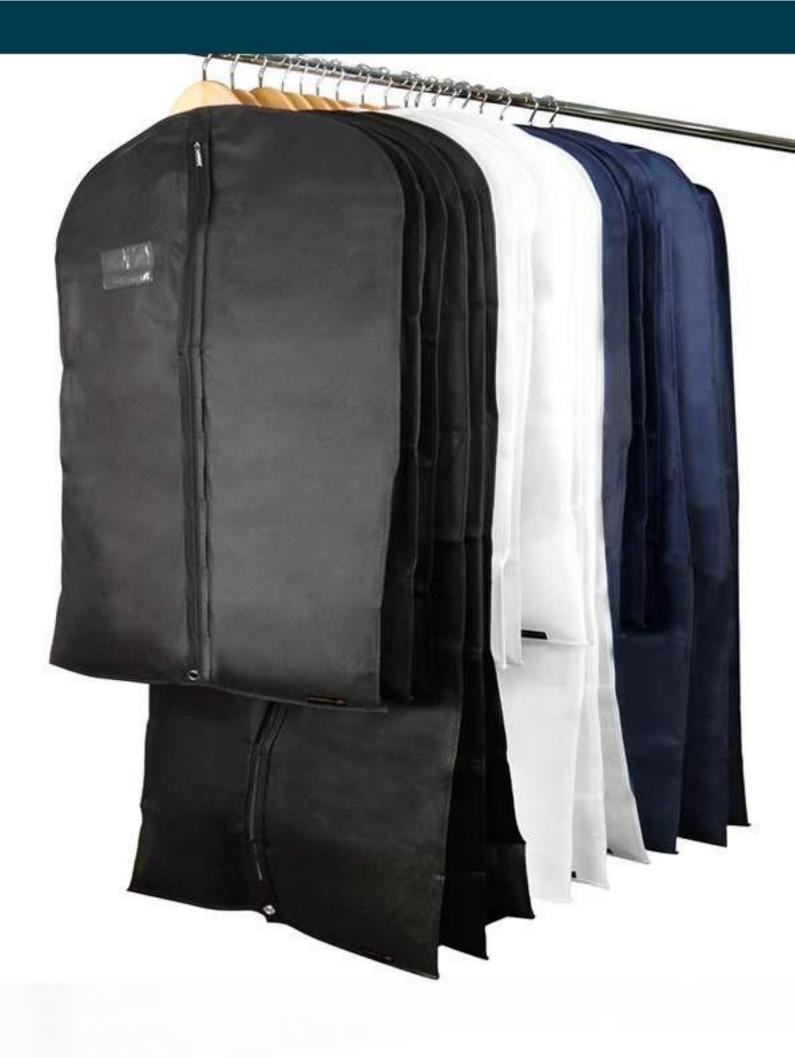

eco-friendly bag manufacturer





eco-friendly bag manufacturer







## ÖZEL DESENLER



































## "Hayal Gücünü Destekleyen Boyanabilir Çantalar"











## **ECZANE**

"En Yakın Sağlık Danışmanınız"









































## ÇANTA ÇEŞİTLERİMİZ



ULTRASONİK TEKNOLOJİSİ Mağaza Çantaları Fuar Çantaları



ULTRASONİK TEKNOLOJİSİ Market Poşetleri Koruyucu Kılıflar



DİKİŞ TEKNOLOJİSİ Promosyon Çantalar

# ÇANTA MALZEME ÇEŞİTLERİ

#### Nonwoven-Tela:

Çevreci bir ürün olan Nonwoven %100 geri dönüştürülebilir.

### Laminasyonlu Nonwoven-Tela:

Ürüne parlak ve albeni katan laminasyon işlemi markanıza değer katar.











































### **ELBİSE KILIFI MODELLERİ**