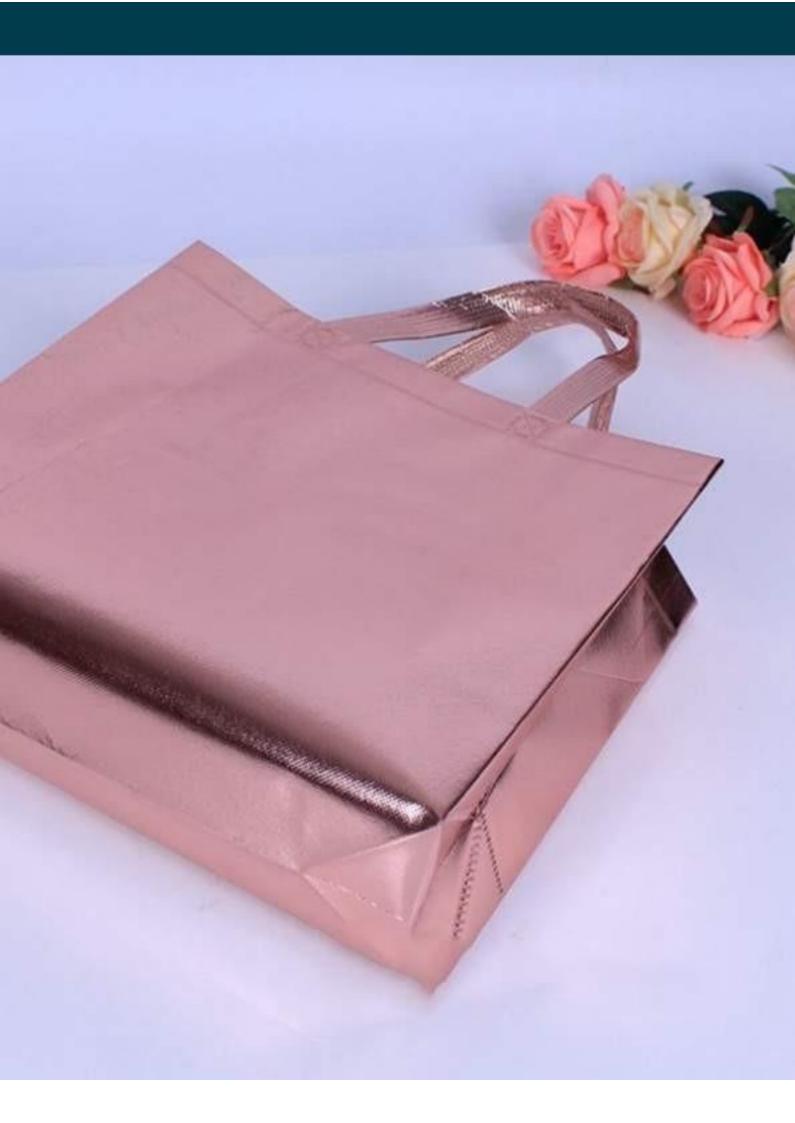

# ÇANTA MALZEME ÇEŞİTLERİ

### Laminasyonlu Nonwoven-Tela:

Ürüne parlak ve albeni katan laminasyon işlemi markanıza değer katar.