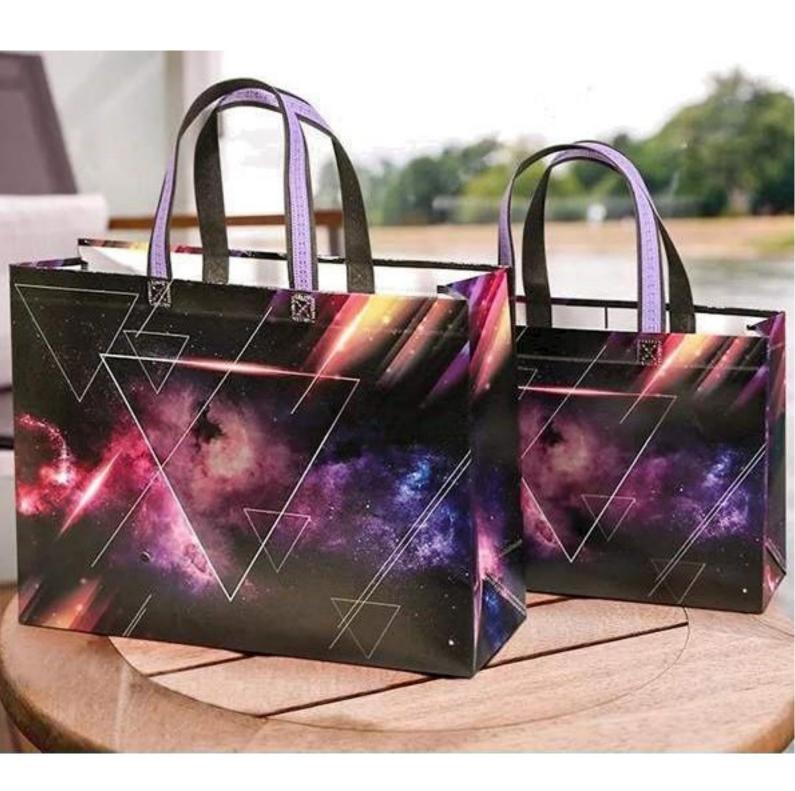

# ÇANTA MALZEME ÇEŞİTLERİ

#### Nonwoven-Tela:

Çevreci bir ürün olan Nonwoven %100 geri dönüştürülebilir.