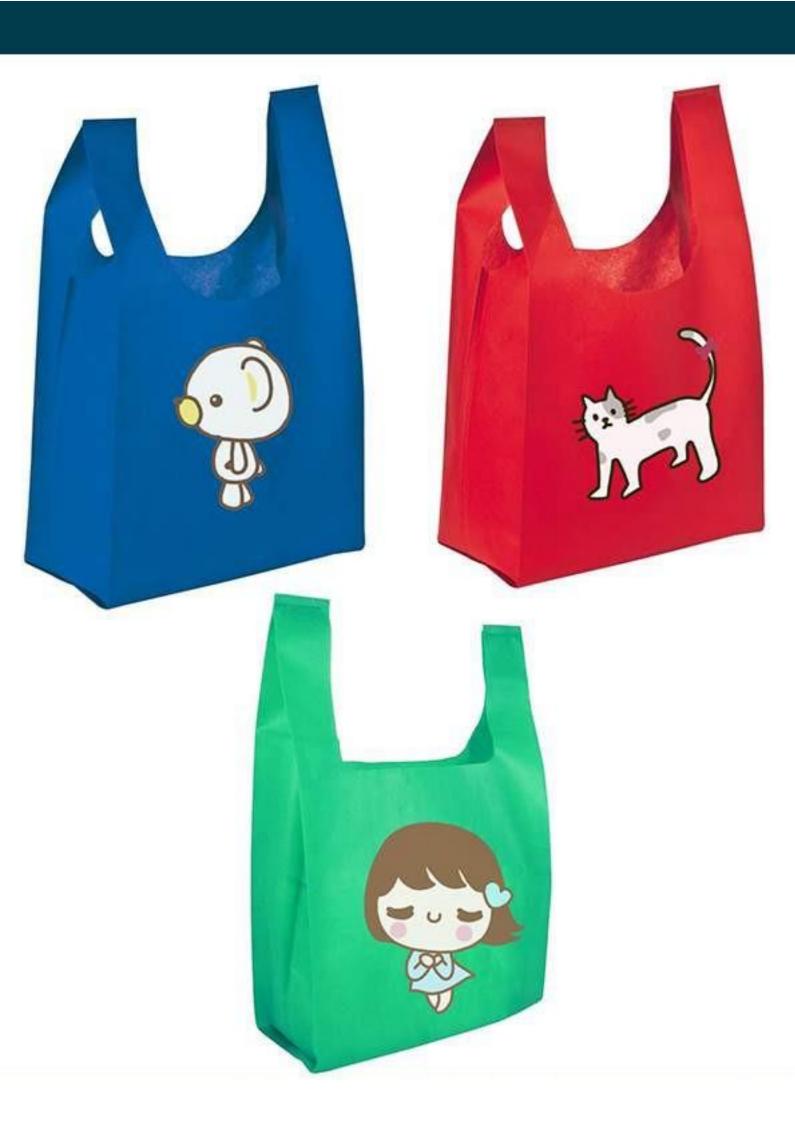

eco-friendly bag manufacturer





eco-friendly bag manufacturer







## ÖZEL DESENLER



































## "Hayal Gücünü Destekleyen Boyanabilir Çantalar"











## **ECZANE**

"En Yakın Sağlık Danışmanınız"









































## ÇANTA ÇEŞİTLERİMİZ



ULTRASONİK TEKNOLOJİSİ Mağaza Çantaları Fuar Çantaları



ULTRASONİK TEKNOLOJİSİ Market Poşetleri Koruyucu Kılıflar



DİKİŞ TEKNOLOJİSİ Promosyon Çantalar

# ÇANTA MALZEME ÇEŞİTLERİ

#### Nonwoven-Tela:

Çevreci bir ürün olan Nonwoven %100 geri dönüştürülebilir.

### Laminasyonlu Nonwoven-Tela:

Ürüne parlak ve albeni katan laminasyon işlemi markanıza değer katar.











































### **ELBİSE KILIFI MODELLERİ**