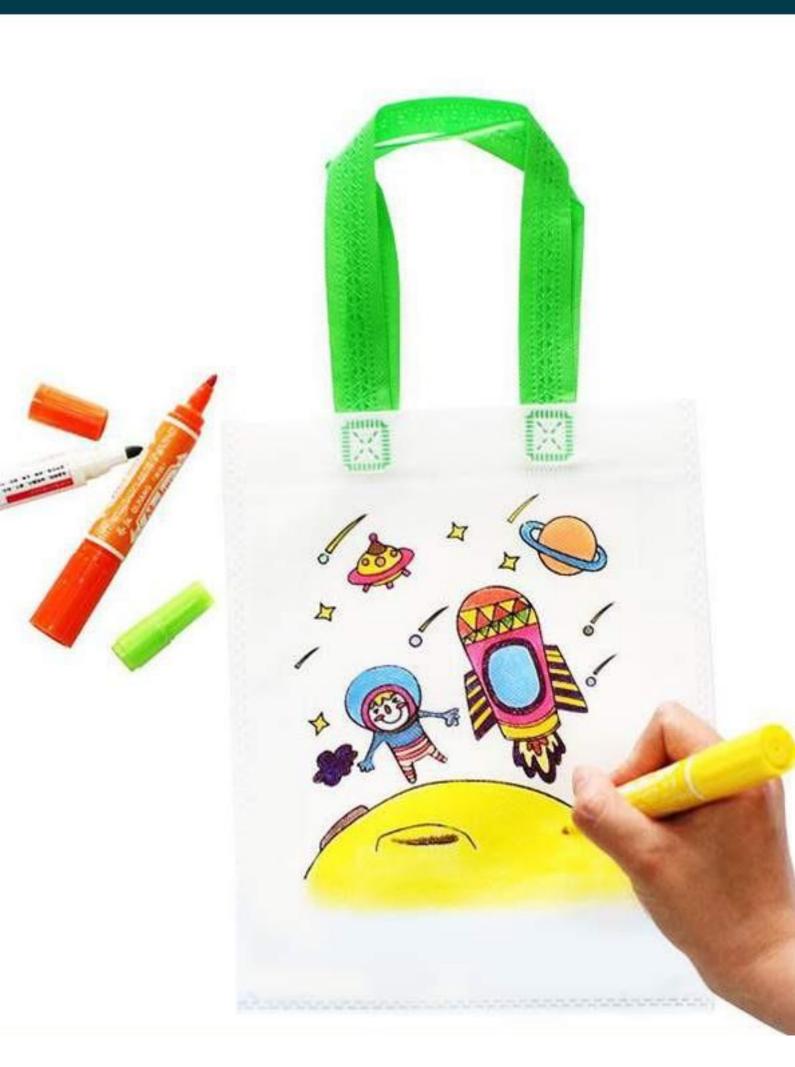

eco-friendly bag manufacturer





eco-friendly bag manufacturer







## ÖZEL DESENLER



































## "Hayal Gücünü Destekleyen Boyanabilir Çantalar"











## **ECZANE**

"En Yakın Sağlık Danışmanınız"









































## ÇANTA ÇEŞİTLERİMİZ



ULTRASONİK TEKNOLOJİSİ Mağaza Çantaları Fuar Çantaları



ULTRASONİK TEKNOLOJİSİ Market Poşetleri Koruyucu Kılıflar



DİKİŞ TEKNOLOJİSİ Promosyon Çantalar

# ÇANTA MALZEME ÇEŞİTLERİ

#### Nonwoven-Tela:

Çevreci bir ürün olan Nonwoven %100 geri dönüştürülebilir.

### Laminasyonlu Nonwoven-Tela:

Ürüne parlak ve albeni katan laminasyon işlemi markanıza değer katar.











































### **ELBİSE KILIFI MODELLERİ**