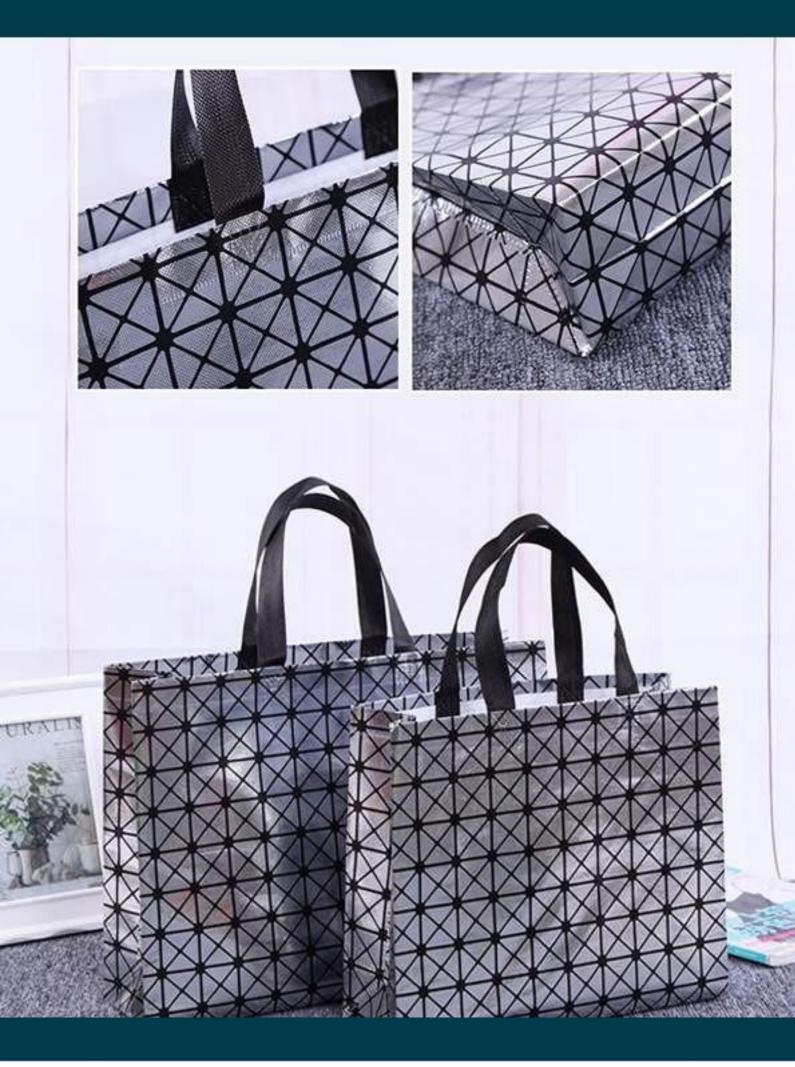

# ÇANTA MALZEME ÇEŞİTLERİ

#### Nonwoven-Tela:

Çevreci bir ürün olan Nonwoven %100 geri dönüştürülebilir.

### Laminasyonlu Nonwoven-Tela:

Ürüne parlak ve albeni katan laminasyon işlemi markanıza değer katar.