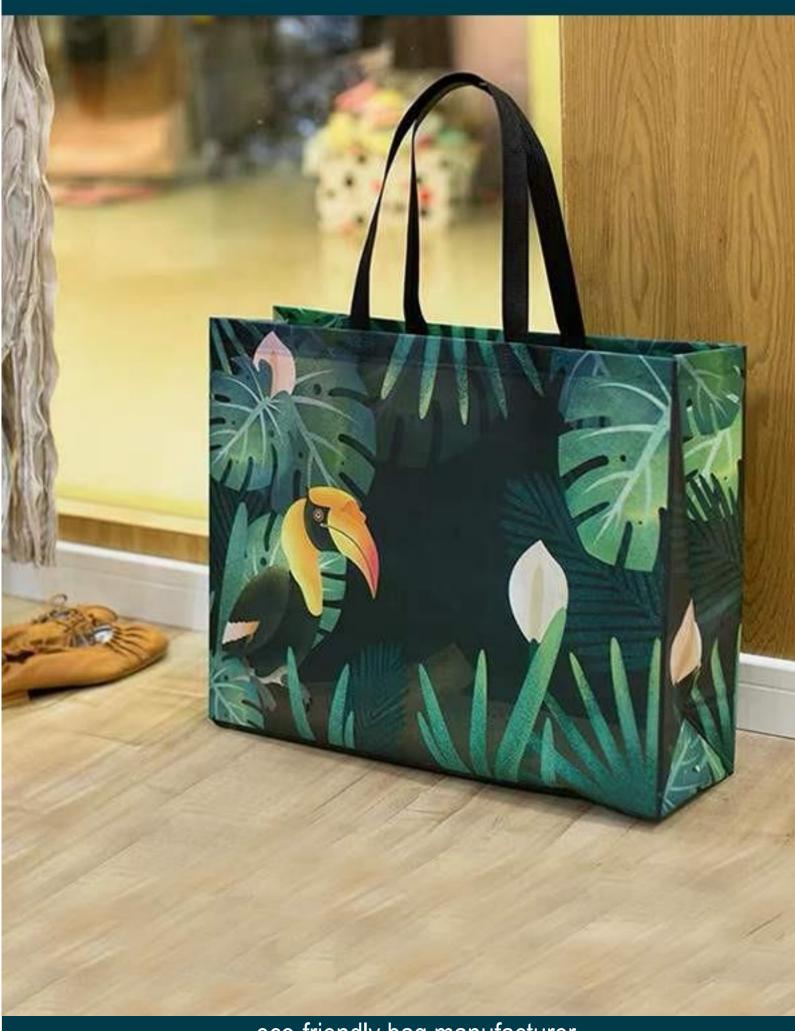

# ÇANTA MALZEME ÇEŞİTLERİ

#### Nonwoven-Tela:

Çevreci bir ürün olan Nonwoven %100 geri dönüştürülebilir.