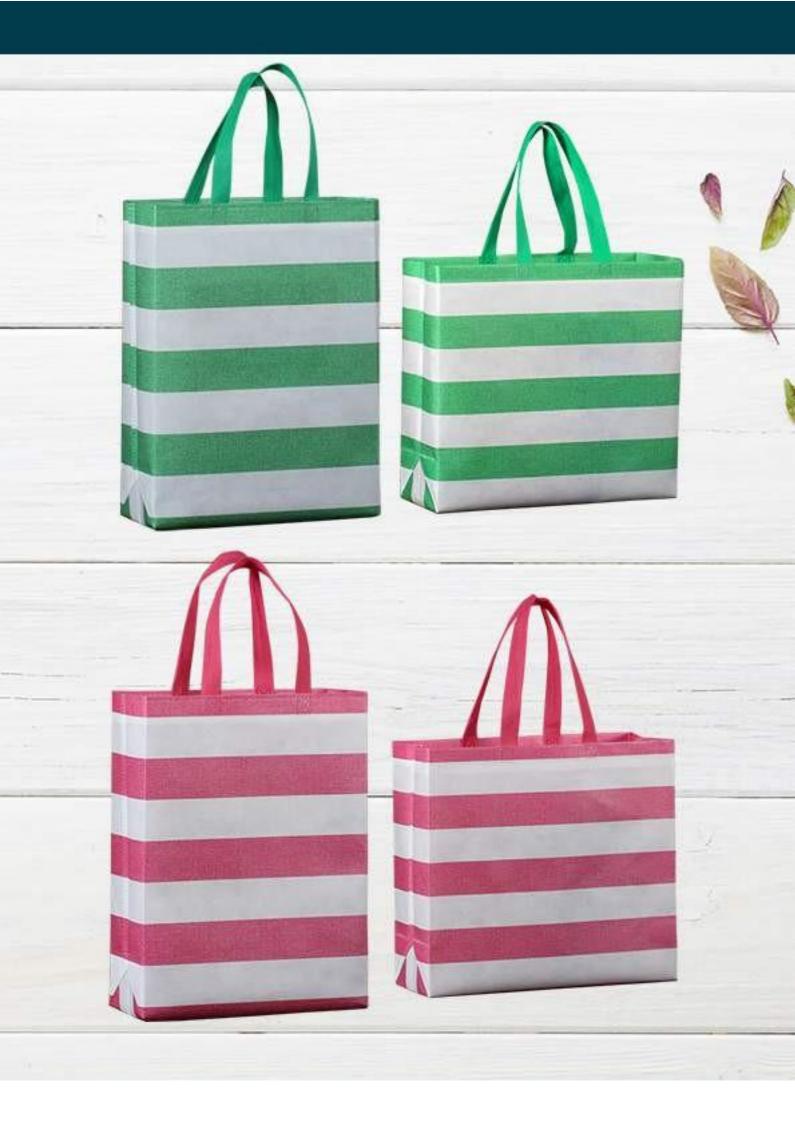

# ÇANTA MALZEME ÇEŞİTLERİ

#### Nonwoven-Tela:

Çevreci bir ürün olan Nonwoven %100 geri dönüştürülebilir.

### Laminasyonlu Nonwoven-Tela:

Ürüne parlak ve albeni katan laminasyon işlemi markanıza değer katar.