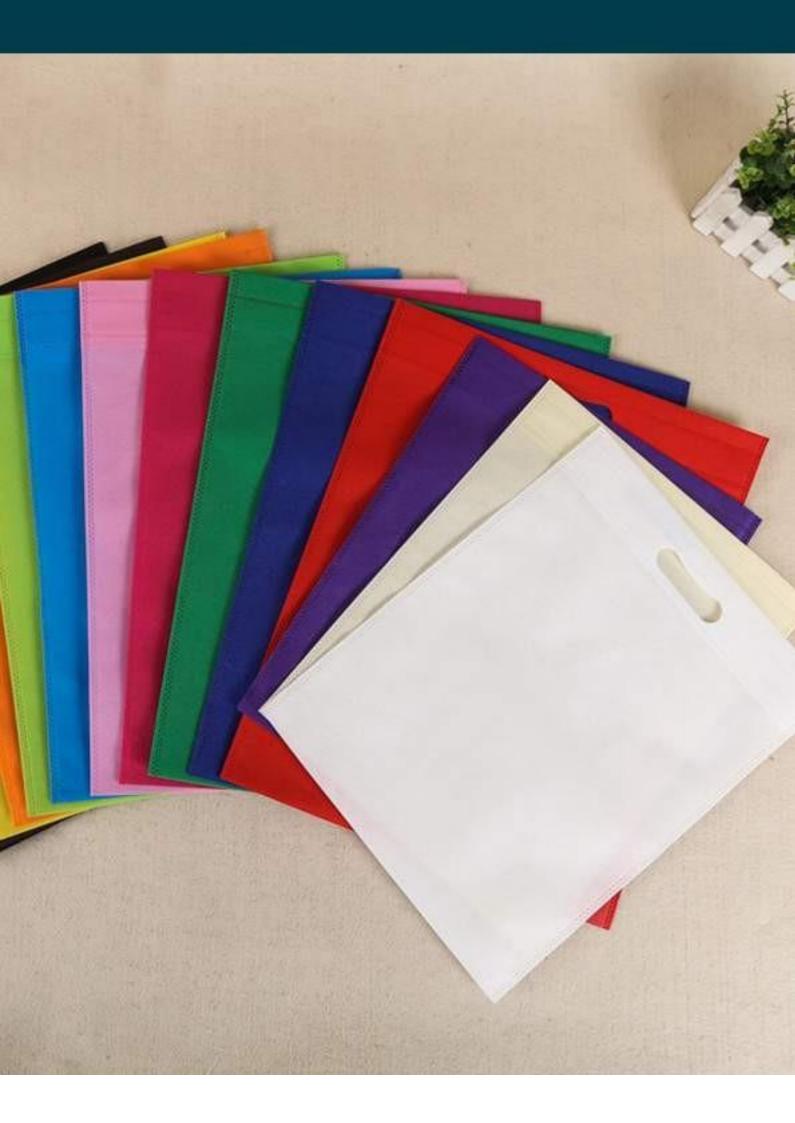

# ÇANTA MALZEME ÇEŞİTLERİ

#### Nonwoven-Tela:

Çevreci bir ürün olan Nonwoven %100 geri dönüştürülebilir.