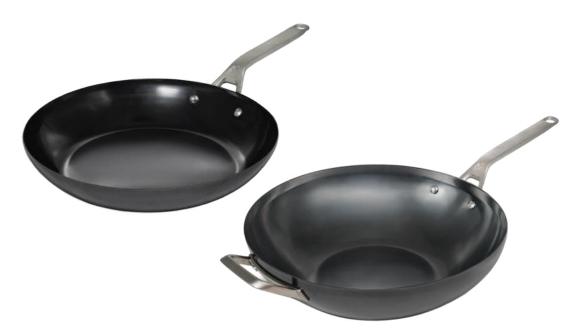

# VOYAGE Series NITRI-BLACK TM CARBON STEEL

The SAVEUR Selects Voyage NITRI-BLACK™ Carbon Steel Collection brings alordable and stylish performance cookware to culinary explorers who love the art of cooking. The collection has been designed with multiple features to enhance the cooking experience from kitchen to table.

- Made with "Nitriding" technology our NITRI-BLACK™ Carbon Steel is corrosion-resistant and rust proof
- · Natural non-stick patina layer can be built over time
- · Delivers the same searing results as cast iron without the extra weight
- Even heating and cooling
- · Hardened surface for extra durability and metal utensil friendly
- DESIGNED IN THE U.S.A.

| PRODUCT                        | ITEM #    |
|--------------------------------|-----------|
| 25CM (10") Carbon Steel Frypan | M21-004-1 |
| 30CM (12") Carbon Steel Frypan | M21-004-2 |
| 35CM (14") Carbon Steel Wok    | M21-004-3 |