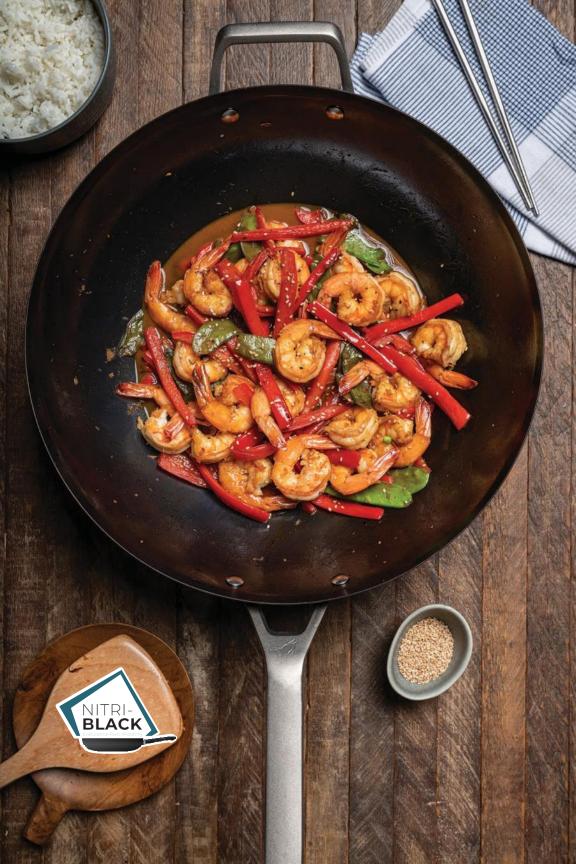

# VOYAGE Series NITRI-BLACK TM CARBON STEEL

The SAVEUR Selects Voyage NITRI-BLACK™ Carbon Steel Collection brings alordable and stylish performance cookware to culinary explorers who love the art of cooking. The collection has been designed with multiple features to enhance the cooking experience from kitchen to table.

- Made with "Nitriding" technology our NITRI-BLACK™ Carbon Steel is corrosion-resistant and rust proof
- · Natural non-stick patina layer can be built over time
- · Delivers the same searing results as cast iron without the extra weight
- Even heating and cooling
- · Hardened surface for extra durability and metal utensil friendly
- DESIGNED IN THE U.S.A.

| PRODUCT                        | ITEM #    |
|--------------------------------|-----------|
| 25CM (10") Carbon Steel Frypan | M21-004-1 |
| 30CM (12") Carbon Steel Frypan | M21-004-2 |
| 35CM (14") Carbon Steel Wok    | M21-004-3 |