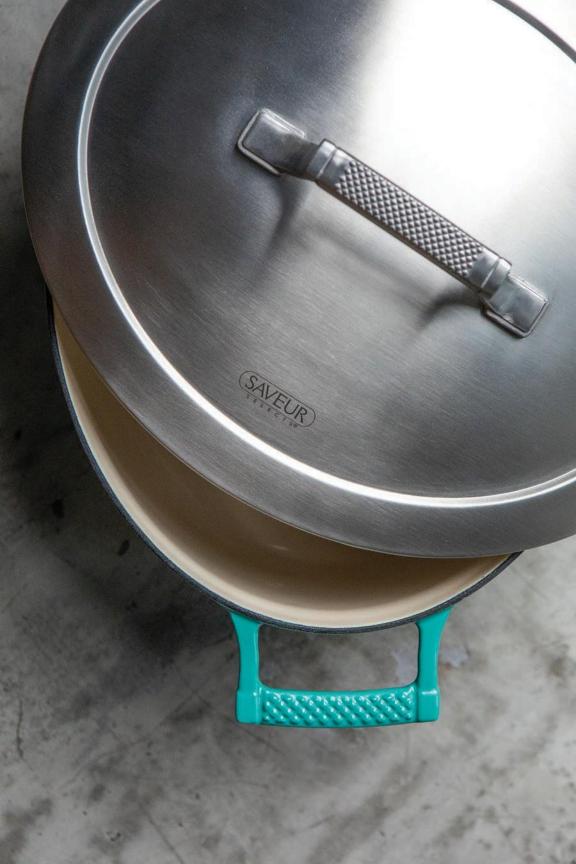

# VOyage Series STAINLESS STEEL 18/10 TRI-PLY FULL CLAD

The SAVEUR Selects Voyage Cookware collection brings alordable and stylish performance cookware to culinary explorers who love the art of cooking. The collection has been designed with multiple features to enhance the cooking experience from kitchen to table.

- · Tri-ply stainless steel construction with an aluminium core for fast and even heat distribution
- Double-walled lids with internal drip ridges and condensation rings to lock in moisture and evenly distribute flavor
- · Interchangeable lids
- · Signature milled textured stay-cool handles provide a non-slip and comfortable grip
- · Embossed SAVEUR Selects "S" logo
- DESIGNED IN THE U.S.A. PATENT PENDING