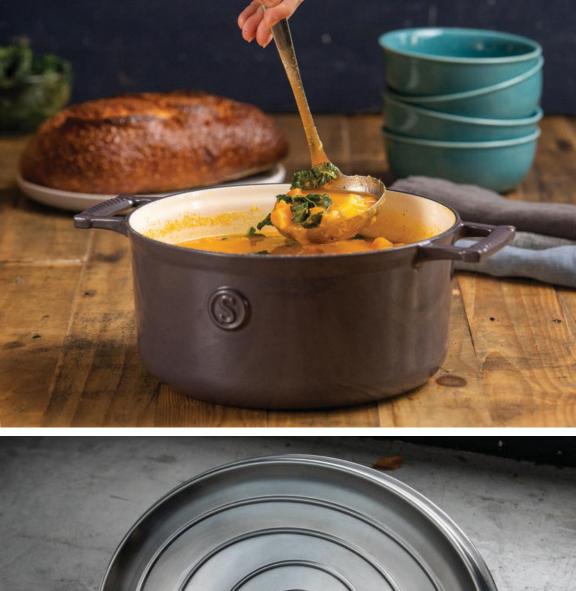

### voyage Series ENAMELED CASTIRON

The SAVEUR Selects Voyage Enameled Cast Iron Collection brings alordable and stylish performance cookware to culinary explorers who love the art of cooking. The collection has been designed with multiple features to enhance the cooking experience from kitchen to table.

- · Cast iron body provides excellent heat retention and even heat distribution
- · Available in 3 colors including the distinctive SAVEUR Selects "Rabbit" color
- · Double-walled lids with internal drip ridges and condensation rings lock in moisture and evenly distribute flavor

ITFM #

- · Lightweight stainless steel lid performs better than heavier cast iron designs
- · Signature milled textured handles provide a non-slip and comfortable grip
- Embossed SAVEUR Selects "S" logo

**PRODUCT** 

· DESIGNED IN THE U.S.A. PATENT PENDING

| T KODOCT                                         | 11 LIVI #  |
|--------------------------------------------------|------------|
| 3.3L (3.5QT) Saucier with Stainless Steel Lid    |            |
| Rabbit Grey                                      | T19-007-2  |
| Saveur Blue                                      | T19-007-3  |
| Classic Blue                                     | T19-007-4  |
| 4.2L (4.5QT) Braiser with Stainless Steel Lid    |            |
| Rabbit Grey                                      | T19-007-7  |
| Saveur Blue                                      | T19-007-8  |
| Classic Blue                                     | T19-007-9  |
| 4.7L (5QT) Casserole with Stainless Steel Lid    |            |
| Rabbit Grey                                      | T19-007-12 |
| Saveur Blue                                      | T19-007-13 |
| Classic Blue                                     | T19-007-14 |
| 5.6L (6QT) Oval Roaster with Stainless Steel Lid |            |
| Rabbit Grey                                      | T19-007-17 |
| Saveur Blue                                      | T19-007-18 |
| Classic Blue                                     | T19-007-19 |
|                                                  |            |