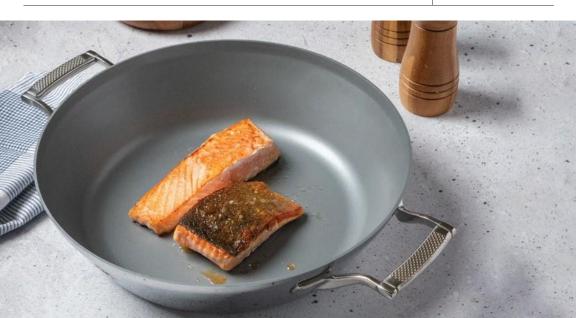

# VOYAGE Series NITRI-BLACK TM CARBON STEEL

The SAVEUR Selects Voyage NITRI-BLACK™ Carbon Steel Collection brings alordable and stylish performance cookware to culinary explorers who love the art of cooking. The collection has been designed with multiple features to enhance the cooking experience from kitchen to table.

- Made with "Nitriding" technology our NITRI-BLACK™ Carbon Steel is corrosion-resistant and rust proof
- · Natural non-stick patina layer can be built over time
- · Delivers the same searing results as cast iron without the extra weight
- Even heating and cooling
- · Hardened surface for extra durability and metal utensil friendly
- DESIGNED IN THE U.S.A.

| PRODUCT                        | ITEM #    |
|--------------------------------|-----------|
| 25CM (10") Carbon Steel Frypan | M21-004-1 |
| 30CM (12") Carbon Steel Frypan | M21-004-2 |
| 35CM (14") Carbon Steel Wok    | M21-004-3 |