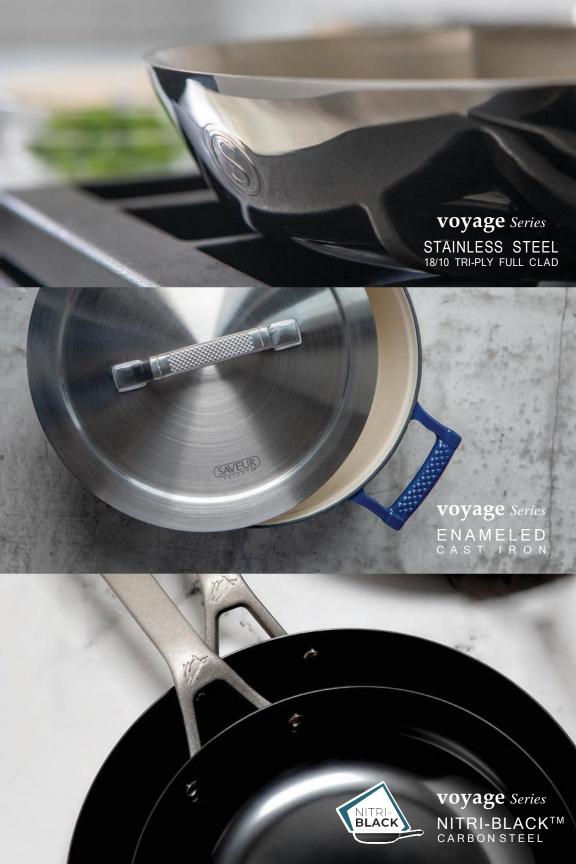

# VOyage Series STAINLESS STEEL 18/10 TRI-PLY FULL CLAD

The SAVEUR Selects Voyage Cookware collection brings alordable and stylish performance cookware to culinary explorers who love the art of cooking. The collection has been designed with multiple features to enhance the cooking experience from kitchen to table.

### NON-STICK 18/10 TRI-PLY FULL CLAD

The SAVEUR Selects Voyage Cookware Non-Stick collection brings alordable and stylish performance cookware to culinary explorers who love the art of cooking. The collection has been designed with multiple features to enhance the cooking experience from kitchen to table.

### voyage Series ENAMELED CASTIRON

The SAVEUR Selects Voyage Enameled Cast Iron Collection brings alordable and stylish performance cookware to culinary explorers who love the art of cooking. The collection has been designed with multiple features to enhance the cooking experience from kitchen to table.

# VOYAGE Series NITRI-BLACK TM CARBON STEEL

The SAVEUR Selects Voyage NITRI-BLACK™ Carbon Steel Collection brings alordable and stylish performance cookware to culinary explorers who love the art of cooking. The collection has been designed with multiple features to enhance the cooking experience from kitchen to table.