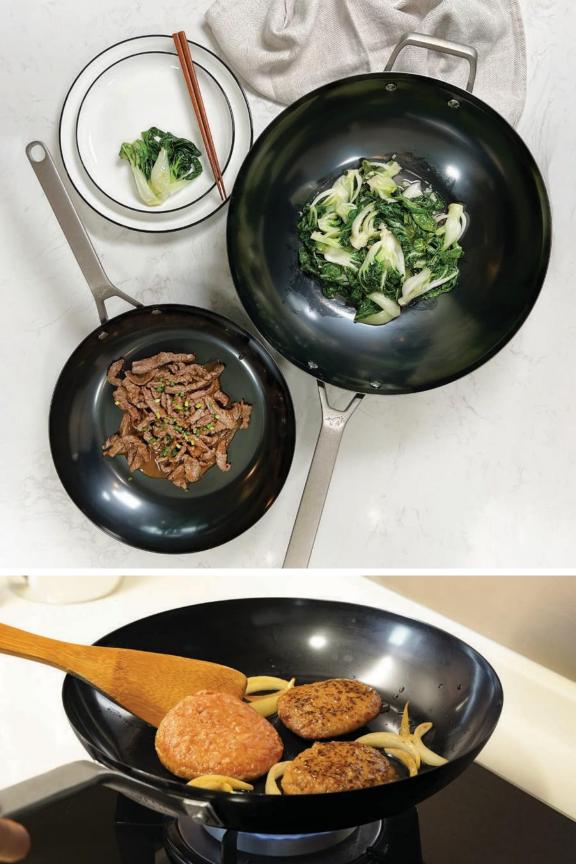

# VOYAGE Series NITRI-BLACK TM CARBON STEEL

The SAVEUR Selects Voyage NITRI-BLACK™ Carbon Steel Collection brings alordable and stylish performance cookware to culinary explorers who love the art of cooking. The collection has been designed with multiple features to enhance the cooking experience from kitchen to table.

- Made with "Nitriding" technology our NITRI-BLACK™ Carbon Steel is corrosion-resistant and rust proof
- · Natural non-stick patina layer can be built over time
- · Delivers the same searing results as cast iron without the extra weight
- Even heating and cooling
- · Hardened surface for extra durability and metal utensil friendly
- DESIGNED IN THE U.S.A.

| PRODUCT                        | ITEM #    |
|--------------------------------|-----------|
| 25CM (10") Carbon Steel Frypan | M21-004-1 |
| 30CM (12") Carbon Steel Frypan | M21-004-2 |
| 35CM (14") Carbon Steel Wok    | M21-004-3 |