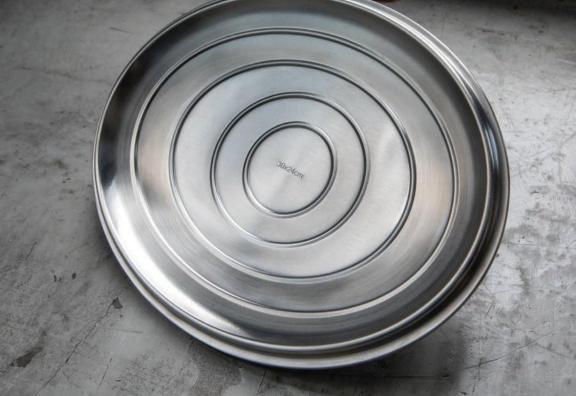

### NON-STICK 18/10 TRI-PLY FULL CLAD

The SAVEUR Selects Voyage Cookware Non-Stick collection brings alordable and stylish performance cookware to culinary explorers who love the art of cooking. The collection has been designed with multiple features to enhance the cooking experience from kitchen to table.

- · Tri-ply stainless steel construction with an aluminium core for fast and even heat distribution
- · PFOA-free non-stick surface for healthier cooking with less fats
- The 30CM everyday pan has a double-walled lid with internal drip ridges and condensation rings to lock in moisture and evenly distribute flavor
- Signature milled textured stay-cool handles provide a non-slip and comfortable grip
- Embossed SAVEUR Selects "S" logo
- DESIGNED IN THE U.S.A. PATENT PENDING

| PRODUCT                                                       | ITEM #    |
|---------------------------------------------------------------|-----------|
| 20CM (8") Non-Stick Frypan                                    | M20-004-1 |
| 25CM (10") Non-Stick Frypan                                   | M20-004-2 |
| 30CM (12") Non-Stick Everyday Pan<br>with Stainless Steel Lid | M20-004-3 |