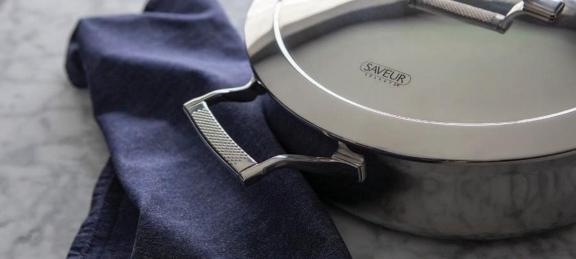

# VOyage Series STAINLESS STEEL 18/10 TRI-PLY FULL CLAD

The SAVEUR Selects Voyage Cookware collection brings alordable and stylish performance cookware to culinary explorers who love the art of cooking. The collection has been designed with multiple features to enhance the cooking experience from kitchen to table.

- · Tri-ply stainless steel construction with an aluminium core for fast and even heat distribution
- Double-walled lids with internal drip ridges and condensation rings to lock in moisture and evenly distribute flavor
- · Interchangeable lids
- · Signature milled textured stay-cool handles provide a non-slip and comfortable grip
- · Embossed SAVEUR Selects "S" logo
- DESIGNED IN THE U.S.A. PATENT PENDING

| PRODUCT                                                                                                                                                                          | ITEM #     |
|----------------------------------------------------------------------------------------------------------------------------------------------------------------------------------|------------|
| 2-Piece Frypan Set                                                                                                                                                               | M19-005-14 |
| 20CM (8") frypan, 25CM (10") frypan                                                                                                                                              |            |
| 10-Piece Cookware Set                                                                                                                                                            | M19-005-13 |
| 20CM (8") frypan, 25CM (10") frypan,<br>1.9L (2QT) chef's pan with SS lid, 2.8L (3QT) sauteuse with SS lid,<br>3.7L (4QT) casserole with SS lid, 7.5L (8QT) stockpot with SS lid |            |
| 20CM (8") Frypan                                                                                                                                                                 | M19-005-1  |
| 25CM (10") Frypan                                                                                                                                                                | M19-005-15 |
| 1.9L (2QT) Chef's Pan with Stainless Steel Lid                                                                                                                                   | M19-005-5  |
| 2.8L (3QT) Saucepan with Stainless Steel Lid                                                                                                                                     | M19-005-4  |
| 3.7L (4QT) Casserole with Stainless Steel Lid                                                                                                                                    | M19-005-7  |
| 7.5L (8QT) Stockpot with Stainless Steel Lid                                                                                                                                     | M19-005-9  |