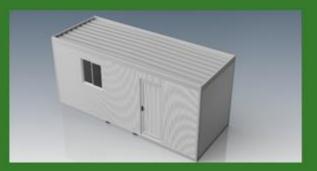

# Modularity:

Vertical alignment: Up to three floors (Ground-floor, 1, 2) Horizontal alignment: Expanded as needed

External dimensions: 235cm X 600cm X 259cm Internal dimensions: 225cm X 574cm X 230cm Weight: +/- 1100kg

Walls: Monolithic insulated sandwich panel 50mm thick, white (RAL 9002).
Roof panels: Monolithic insulated sandwich roof panel 50mm thick, white (RAL 9002).
All panels are made of environmentally friendly materials (CFC free).
(Fire retardant panels upon request may vary in price & delivery time)
Floor: OSB boards of 18mm with PVC floor on top of OSB covers the galvanized floor frame of the unit.