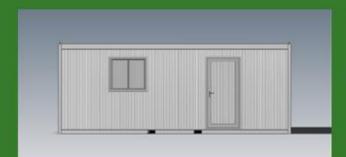

External dimensions: 235cm X 600cm X 259cm Internal dimensions: 225cm X 574cm X 230cm Weight: +/- 1100kg

Walls: Monolithic insulated sandwich panel 50mm thick, white (RAL 9002).
Roof panels: Monolithic insulated sandwich roof panel 50mm thick, white (RAL 9002).
All panels are made of environmentally friendly materials (CFC free).
(Fire retardant panels upon request may vary in price & delivery time)
Floor: OSB boards of 18mm with PVC floor on top of OSB covers the galvanized floor frame of the unit.

- Handling: Forklift pockets & Lifting points available by default.
- Configuration: Window & Door may be installed on any side of the unit
- Water collection from roof: Gutters inside the four columns of the unit.