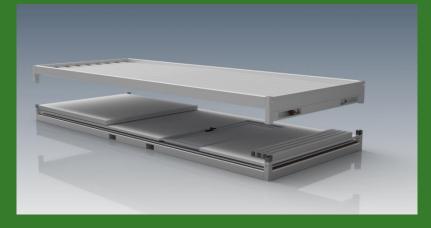

# Transportation: Flat pack

Flat pack packaging allows a safe & low-cost transportation.

8 units may fit in a truck or a 40ft HC Maritime container

Assembly & relocation described in fully detailed manual. No special skills or tools are required.

#### Construction.

**Floor frame** made of galvanized steel section RHS 120X80X3mm, reinforced with cross beams made of galvanized RHS 80X40X2mm every 40cm.

**Roof frame** made of galvanized steel section RHS 160X80X3mm and 120X80X3mm, reinforced with cross beams made of galvanized RHS 80X40X3mm.

The two frames (roof and floor) are connected together by four columns, of galvanized hollow section RHS 80X80X3mm and 2 columns of galvanized RHS 50X50X3mm. The entire frame is painted and protected with 2 coats of paint.