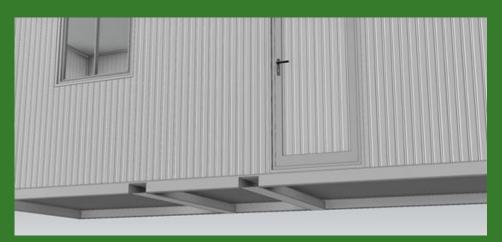

#### Construction.

**Floor frame** made of galvanized steel section RHS 120X80X3mm, reinforced with cross beams made of galvanized RHS 80X40X2mm every 40cm.

**Roof frame** made of galvanized steel section RHS 160X80X3mm and 120X80X3mm, reinforced with cross beams made of galvanized RHS 80X40X3mm.

The two frames (roof and floor) are connected together by four columns, of galvanized hollow section RHS 80X80X3mm and 2 columns of galvanized RHS 50X50X3mm. The entire frame is painted and protected with 2 coats of paint.

- Handling: Forklift pockets & Lifting points available by default.
- Configuration: Window & Door may be installed on any side of the unit
- Water collection from roof: Gutters inside the four columns of the unit.