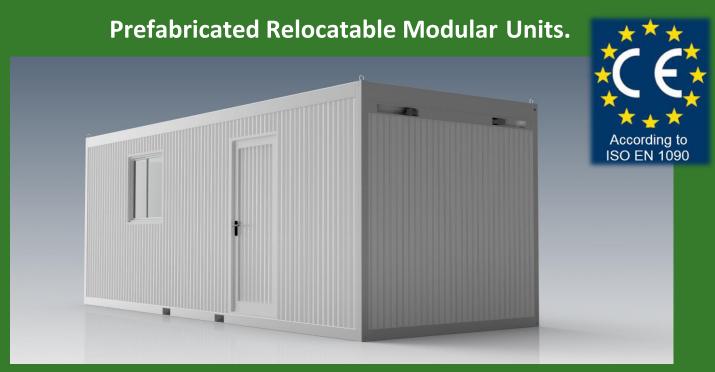

Walls: Monolithic insulated sandwich panel 50mm thick, white (RAL 9002).
Roof panels: Monolithic insulated sandwich roof panel 50mm thick, white (RAL 9002).
All panels are made of environmentally friendly materials (CFC free).
(Fire retardant panels upon request may vary in price & delivery time)
Floor: OSB boards of 18mm with PVC floor on top of OSB covers the galvanized floor frame of the unit.

External dimensions: 235cm X 600cm X 259cm Internal dimensions: 225cm X 574cm X 230cm Weight: +/- 1100kg