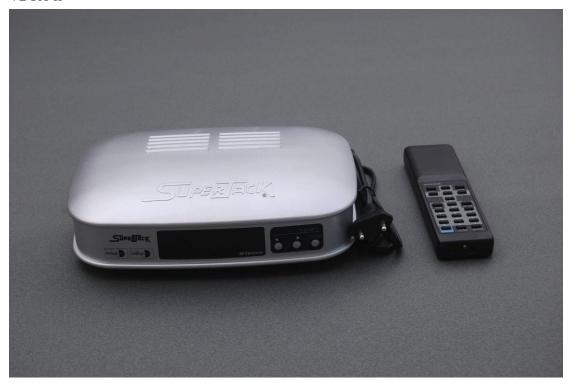

# Satellite Positioner picture type

EZ2000

EZ2120

### MP880

We mainly offer these 5 type positioner.EZ2000 and EZ5000 are the best popular from our original Taiwan factory.EZ5000 also named Vbox-III by our some clients. Packing box could follow client's kinds of request.