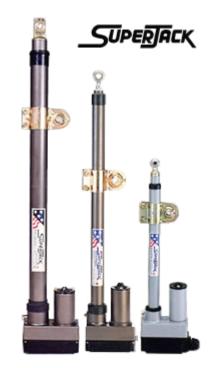

### Actuator For Satellite Antenna

Anti-rust process:

Epoxy power coated steel tube and high grade plated hardware.

Excellent waterproofing:

Provide 2 seals and 3 drain holes

Optional weather protection boot and accordion:

#### Sensor:

Ruthenium plate contacts ensures longer sensor life.

Hermetically sealed in a clean atmosphere to eliminate ill effects of dust, corrosion or oxidation.

Advanced design allows no opportunity for sticking, binding or wearing of hinged joints.

Plastic impregnated for risk free installation and easy to replace.

### Specification

| MODEL NO.                  | HEAVY                | REGULAR              | MINI              |
|----------------------------|----------------------|----------------------|-------------------|
| Stroke Length              | 18"/24"/36"          | 12/"/18"/24"         | 6"/8"/12"         |
| Suggested Dish Size        | 2.4M~4.8M            | 1.2M~3.6M            | 60cm~1.5M         |
| Static Load                | 30001bs              | 10001bs              | 5001bs            |
| Dynamic Load               | 12001bs              | 5501bs               | 3001bs            |
| Speed(Rated Load)          | 5.2mm/sec            | 5.6mm/sec            | 6.2mm/sec         |
| Resolution(Reed)           | 32 pulse/inch        | 48 pulse/inch        | 76<br>pulse/inch  |
| Resolution(Optical)        | 83 pulse/inch        | 125 pulse/inch       | 203<br>pulse/inch |
| Resolution (Potentiometer) | 10 turns, 10K<br>Ohm | 10 turns, 10K<br>Ohm |                   |
| Input Voltage              | 36VDC                | 36VDC                | 36VDC             |