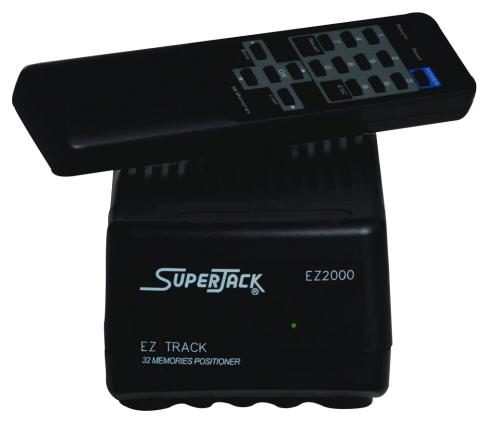

ocol            | DiSEqC 1.2                                                    |
| Resynchronize<br>Function   | YES                                                           |
| Goto Position 0<br>Function | YES                                                           |
| Goto X Function             | YES                                                           |
| Positioning Sensor          | Hall Effect Sensor                                            |
| EAST / WEST Limit           | Adjustable Hardware and Programmable Software                 |
| Manual Button               | EAST / WEST                                                   |
|                             |                                                               |

# Satellite Positioner picture type

EZ2000



EZ2120



## EZ2200



## EZ5000



### VBOX-II



### MP880



We mainly offer these 5 type positioner.EZ2000 and EZ5000 are the best popular from our original Taiwan factory.EZ5000 also named Vbox-III by our some clients. Packing box could follow client's kinds of request.

Linear actuator, DiSEqC motor label usually for Superjack, Super power Jack ,the label also could be for clients own brand.