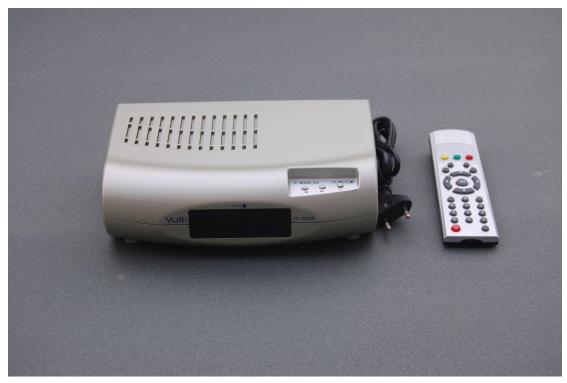

# Satellite Positioner picture type

EZ2000

EZ2120

### VBOX-II

### MP880

We mainly offer these 5 type positioner.EZ2000 and EZ5000 are the best popular from our original Taiwan factory.EZ5000 also named Vbox-III by our some clients. Packing box could follow client's kinds of request.