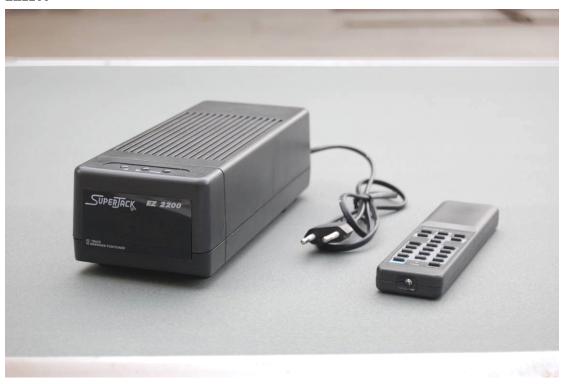

C 1.2                                                    |
| Resynchronize<br>Function   | YES                                                           |
| Goto Position 0<br>Function | YES                                                           |
| Goto X Function             | YES                                                           |
| Positioning Sensor          | Hall Effect Sensor                                            |
| EAST / WEST Limit           | Adjustable Hardware and Programmable Software                 |
| Manual Button               | EAST / WEST                                                   |
|                             |                                                               |

# Satellite Positioner picture type

EZ2000



EZ2120



## EZ2200



## EZ5000



### VBOX-II



### MP880



We mainly offer these 5 type positioner.EZ2000 and EZ5000 are the best popular from our original Taiwan factory.EZ5000 also named Vbox-III by our some clients. Packing box could follow client's kinds of request.

Linear actuator, DiSEqC motor label usually for Superjack, Super power Jack ,the label also could be for clients own brand.