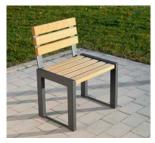

### Specifications

**Bench 143–1 without back rest**, consisting of two perpendicular side parts made from steel profiles, which hold five wooden slats.

**Bench 143–2 with back rest** consisting of three wooden slats connected to steel girders.