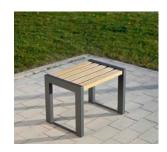

### Specifications

**Bench 143–1 without back rest**, consisting of two perpendicular side parts made from steel profiles, which hold five wooden slats.

**Bench 143–2 with back rest** consisting of three wooden slats connected to steel girders.