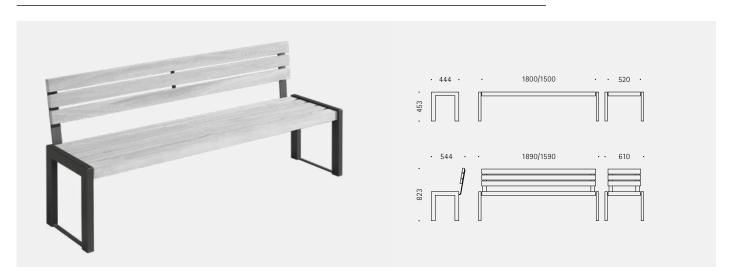

### Specifications

**Bench 143–1 without back rest**, consisting of two perpendicular side parts made from steel profiles, which hold five wooden slats.

**Bench 143–2 with back rest** consisting of three wooden slats connected to steel girders.

|             |                      | Seat width | Seat height | W    | D   | Н   | For concrete embedding | For screwing |
|-------------|----------------------|------------|-------------|------|-----|-----|------------------------|--------------|
| Bench 143-1 | Bench w/o back rest  | 1800       | 453         | 1890 | 444 | 453 | 143.051                | 143.001      |
| Bench 143-1 | Bench w/o back rest  | 1500       | 453         | 1590 | 444 | 453 | 143.053                | 143.003      |
| Bench 143-1 | Stool                | 520        | 453         | 610  | 444 | 453 | 143.052                | 143.002      |
| Bench 143-2 | Bench with back rest | 1800       | 453         | 1890 | 544 | 823 | 143.151                | 143.101      |
| Bench 143-2 | Bench with back rest | 1500       | 453         | 1590 | 544 | 823 | 143.153                | 143.103      |
| Bench 143-2 | Chair                | 520        | 453         | 610  | 544 | 823 | 143.152                | 143.102      |
| Table 143   |                      | -          | -           | 1587 | 735 | 750 | 143.550                | 143.500      |