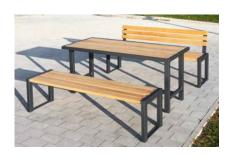

# **BENCH 143**

Steel

143-1 | without back rest 143-2 | with back rest

### Specifications

**Bench 143–1 without back rest**, consisting of two perpendicular side parts made from steel profiles, which hold five wooden slats.

**Bench 143–2 with back rest** consisting of three wooden slats connected to steel girders.

# **TABLE 143**

# Specifications

Table consisting of two perpendicular side parts made from steel profiles and a rectangular steel frame into which eight wooden slats are set flush. The lower areas of the side parts are stabilised lengthways and diagonally by supports.