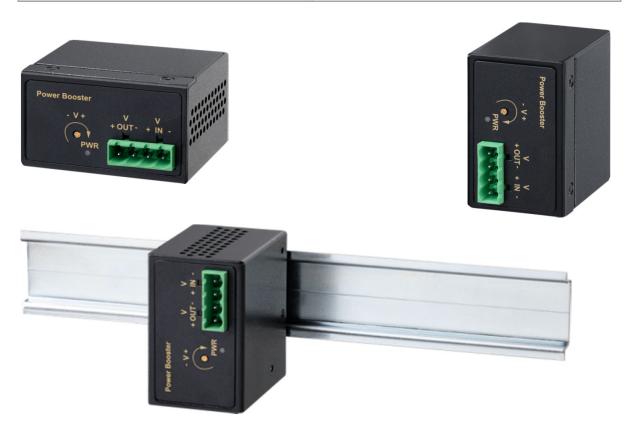

## Power Booster 24-56VDC

| > 24-56VDC Input   48-55VDC Output | > DIN Rail or Wall mounting |
|------------------------------------|-----------------------------|
| > Adjustable output voltage        | > Compact design            |

NSBon-48 has a very compact housing, an overload current protection and surge protection diodes on power input. The regulator knob allows to adjust the output voltage accurately in 48..55 VDC range.

## **Technical Data**

| Input DC Voltage: 24-56 VDC | 4-pin terminal block for input and output Voltage |
|-----------------------------|---------------------------------------------------|
| Output DC Voltage: 48-55VDC | Housing: IP30, DIN-rail or Wall mounting          |
| Maximum Booster power: 72W  | Operating Temperature: -40°C to +75°C             |
| Overload current protection | Dimensions: 59 x 49 x 36 mm                       |