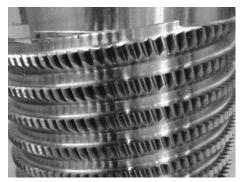

Grinding of large broaches

Shell broaches

Helical broaches

| TECHNICAL DATA                |                   |                     |                   |                     |
|-------------------------------|-------------------|---------------------|-------------------|---------------------|
| broachLine BG (STRAIGHT)      | BG1000S-T         | BG 2000S-T          | BG 2500S-T        | BG 3000S-C          |
| Table drive X-axis            | KGT*              | KGT*                | LIM*              | LIM*                |
| Distance between centers [mm] | 1000              | 2000                | 2500              | 3000                |
| Center height [mm]            | 280               | 280                 | 280               | 400                 |
| Work piece diameter [mm]      | 10-200            | 10-200              | 10-200            | 20-600              |
| Spindle power [kW]            | 30                | 30                  | 30                | 30                  |
| Grinding wheel [mm]           | 40-300 (400**)×50 | 40-300 (400**) × 50 | 40-300 (400**)×50 | 40-300 (400**) × 50 |
| broachLine BG (HELICAL)       | BG 1000H-T        | BG 2000H-T          | BG 2500H-T        | BG 3000H-C          |
| Swivel angle [°]              | ± 120             | ± 120               | ± 120             | ± 120               |