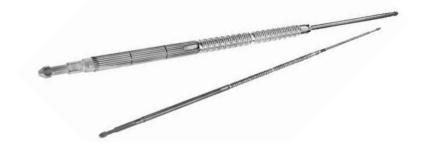

Grinding of large broaches

Shell broaches

Helical broaches

| TECHNICAL DATA                |                   |                     |                   |                     |
|-------------------------------|-------------------|---------------------|-------------------|---------------------|
| broachLine BG (STRAIGHT)      | BG1000S-T         | BG 2000S-T          | BG 2500S-T        | BG 3000S-C          |
| Table drive X-axis            | KGT*              | KGT*                | LIM*              | LIM*                |
| Distance between centers [mm] | 1000              | 2000                | 2500              | 3000                |
| Center height [mm]            | 280               | 280                 | 280               | 400                 |
| Work piece diameter [mm]      | 10-200            | 10-200              | 10-200            | 20-600              |
| Spindle power [kW]            | 30                | 30                  | 30                | 30                  |
| Grinding wheel [mm]           | 40-300 (400**)×50 | 40-300 (400**) × 50 | 40-300 (400**)×50 | 40-300 (400**) × 50 |
| broachLine BG (HELICAL)       | BG 1000H-T        | BG 2000H-T          | BG 2500H-T        | BG 3000H-C          |
| Swivel angle [°]              | ± 120             | ± 120               | ± 120             | ± 120               |