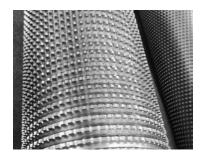

Grinding of large broaches

Shell broaches

Helical broaches

| TECHNICAL DATA                |                   |                     |                   |                     |
|-------------------------------|-------------------|---------------------|-------------------|---------------------|
| broachLine BG (STRAIGHT)      | BG1000S-T         | BG 2000S-T          | BG 2500S-T        | BG 3000S-C          |
| Table drive X-axis            | KGT*              | KGT*                | LIM*              | LIM*                |
| Distance between centers [mm] | 1000              | 2000                | 2500              | 3000                |
| Center height [mm]            | 280               | 280                 | 280               | 400                 |
| Work piece diameter [mm]      | 10-200            | 10-200              | 10-200            | 20-600              |
| Spindle power [kW]            | 30                | 30                  | 30                | 30                  |
| Grinding wheel [mm]           | 40-300 (400**)×50 | 40-300 (400**) × 50 | 40-300 (400**)×50 | 40-300 (400**) × 50 |
| broachLine BG (HELICAL)       | BG 1000H-T        | BG 2000H-T          | BG 2500H-T        | BG 3000H-C          |
| Swivel angle [°]              | ± 120             | ± 120               | ± 120             | ± 120               |