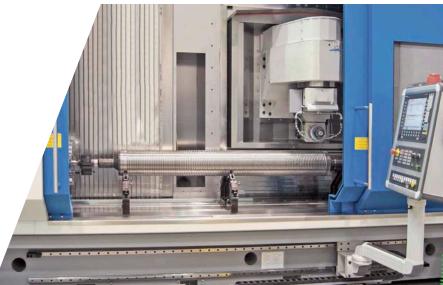

## broachLine BG - PROFILE GRINDING OF BROACHES

- Flexible machine for straight and helical broach tools
- Motor spindle with large rpm range for small and large grinding wheels
- Traveling table design for tools up to 200 mm diameter
- Traveling column design for tools up to 600 mm diameter
- Optional swivel head for helical tools
- Siemens 840D Solution Line
- Comprehensive package of software for the grinding of broaching tools
- Additional software available to grind spline shafts, involute splines and hirth serrations
- Two table drive systems: Ball screw or linear motor
- Dressing spindle on the worktable
- Optional measuring probe

Grinding of large broaches

Shell broaches

Helical broaches

| TECHNICAL DATA                |                   |                     |                   |                     |
|-------------------------------|-------------------|---------------------|-------------------|---------------------|
| broachLine BG (STRAIGHT)      | BG1000S-T         | BG 2000S-T          | BG 2500S-T        | BG 3000S-C          |
| Table drive X-axis            | KGT*              | KGT*                | LIM*              | LIM*                |
| Distance between centers [mm] | 1000              | 2000                | 2500              | 3000                |
| Center height [mm]            | 280               | 280                 | 280               | 400                 |
| Work piece diameter [mm]      | 10-200            | 10-200              | 10-200            | 20-600              |
| Spindle power [kW]            | 30                | 30                  | 30                | 30                  |
| Grinding wheel [mm]           | 40-300 (400**)×50 | 40-300 (400**) × 50 | 40-300 (400**)×50 | 40-300 (400**) × 50 |
| broachLine BG (HELICAL)       | BG 1000H-T        | BG 2000H-T          | BG 2500H-T        | BG 3000H-C          |
| Swivel angle [°]              | ± 120             | ± 120               | ± 120             | ± 120               |