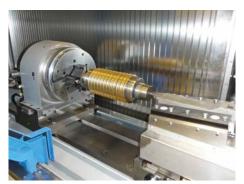

Grinding of large broaches

Shell broaches

Helical broaches

| TECHNICAL DATA                |                   |                     |                   |                     |
|-------------------------------|-------------------|---------------------|-------------------|---------------------|
| broachLine BG (STRAIGHT)      | BG1000S-T         | BG 2000S-T          | BG 2500S-T        | BG 3000S-C          |
| Table drive X-axis            | KGT*              | KGT*                | LIM*              | LIM*                |
| Distance between centers [mm] | 1000              | 2000                | 2500              | 3000                |
| Center height [mm]            | 280               | 280                 | 280               | 400                 |
| Work piece diameter [mm]      | 10-200            | 10-200              | 10-200            | 20-600              |
| Spindle power [kW]            | 30                | 30                  | 30                | 30                  |
| Grinding wheel [mm]           | 40-300 (400**)×50 | 40-300 (400**) × 50 | 40-300 (400**)×50 | 40-300 (400**) × 50 |
| broachLine BG (HELICAL)       | BG 1000H-T        | BG 2000H-T          | BG 2500H-T        | BG 3000H-C          |
| Swivel angle [°]              | ± 120             | ± 120               | ± 120             | ± 120               |