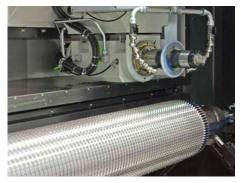

## broachLine BG - PROFILE GRINDING OF BROACHES

- Flexible machine for straight and helical broach tools
- Motor spindle with large rpm range for small and large grinding wheels
- Traveling table design for tools up to 200 mm diameter
- Traveling column design for tools up to 600 mm diameter
- Optional swivel head for helical tools
- Siemens 840D Solution Line
- Comprehensive package of software for the grinding of broaching tools
- Additional software available to grind spline shafts, involute splines and hirth serrations
- Two table drive systems: Ball screw or linear motor
- Dressing spindle on the worktable
- Optional measuring probe

Grinding of large broaches

Shell broaches

Helical broaches

| TECHNICAL DATA                |                   |                     |                   |                     |
|-------------------------------|-------------------|---------------------|-------------------|---------------------|
| broachLine BG (STRAIGHT)      | BG1000S-T         | BG 2000S-T          | BG 2500S-T        | BG 3000S-C          |
| Table drive X-axis            | KGT*              | KGT*                | LIM*              | LIM*                |
| Distance between centers [mm] | 1000              | 2000                | 2500              | 3000                |
| Center height [mm]            | 280               | 280                 | 280               | 400                 |
| Work piece diameter [mm]      | 10-200            | 10-200              | 10-200            | 20-600              |
| Spindle power [kW]            | 30                | 30                  | 30                | 30                  |
| Grinding wheel [mm]           | 40-300 (400**)×50 | 40-300 (400**) × 50 | 40-300 (400**)×50 | 40-300 (400**) × 50 |
| broachLine BG (HELICAL)       | BG 1000H-T        | BG 2000H-T          | BG 2500H-T        | BG 3000H-C          |
| Swivel angle [°]              | ± 120             | ± 120               | ± 120             | ± 120               |