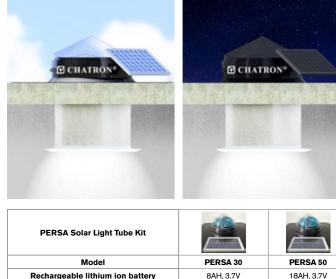

## Innovation in traditional Solar Light Tubes for day and night operation.

The Kit TUBO SOLAR PERSA is designed to work during the day in the traditional way of capturing and introducing sunlight into the space to be illuminated. Simultaneously during the daytime, the photovoltaic kit completely integrated into the solar tube structure is carrying a small lithium battery that will illuminate at night.

The Kit TUBO SOLAR PERSA includes: Photovoltaic Panel + Microelectronic PCBA + PCB Board Led + Lithium Battery + Remote Control.

- It combines modern solar transmission technology with the state-of-the-art LED technology, making it a breakthrough for traditional solar tubes and traditional lighting, enabling 24hour room interior lighting to be energy-efficient and durable.
- High longevity battery, with a duration of more than 6 years in normal operation.
- All Kits are supplied with infrared remote control, allowing you to switch on, off and program operation in various situations / functions.