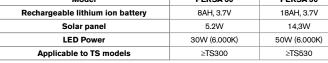

The Kit TUBO SOLAR PERSA includes: Photovoltaic Panel + Microelectronic PCBA + PCB Board Led + Lithium Battery + Remote Control.

- It combines modern solar transmission technology with the state-of-the-art LED technology, making it a breakthrough for traditional solar tubes and traditional lighting, enabling 24hour room interior lighting to be energy-efficient and durable.
- High longevity battery, with a duration of more than 6 years in normal operation.
- All Kits are supplied with infrared remote control, allowing you to switch on, off and program operation in various situations / functions.