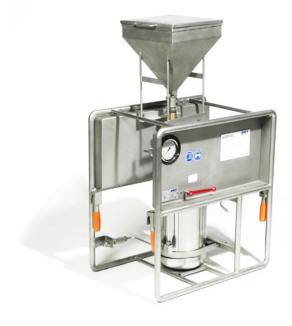

# **AMU 700-12**

This AMU is particularly suitable for the industrial sector, when a precise and powerful cut is needed. Therefore the machine offers less space requirements by high cutting performance.

### **GENERAL INFORMATION**

Maximum pressure 700 bar (10,152.6 PSI)

Pressure vessel 12 I (3.17 US gallon) volume brutto, 14 kg (31 lb) abrasive capacity, carbon-fibre forced

Operation pressure valves manuel

Weight 115 kg (253.5 lb) empty

Size (L x W x H) 725 mm x 500 mm x 780 mm (28.5 x 20 x 31 in) (without Hopper)

Safety devices Rupture disc assembly