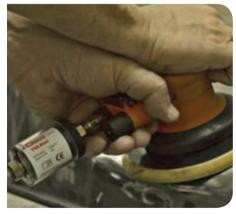

### **An Industry First: Cleco TULMan™ Air Tool Management**

The Cleco TULMan, an electronic tripometer and odometer for small pneumatic power tools, allows tool performance checks and preventative maintenance to be implemented based on tool usage. Easy to install, this universal product can be used anywhere air is flowing between 5 cfm/145 lpm and 20 cfm/570 lpm.

#### **TULMan Electronic Counter**

**Simple and easy** to install on any small pneumatic tool, the Cleco TULMan allows you to know **when and how often** your tools are used for calibration, service and overall life. This device can also be used to **monitor** consumables and productivity.