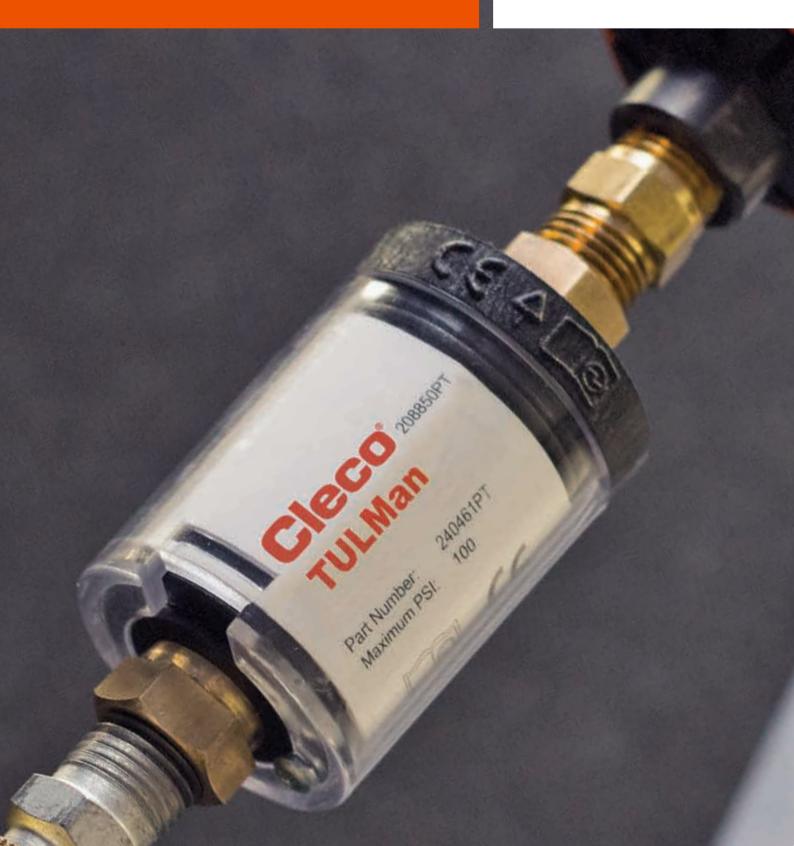

#### **TULMan Electronic Counter**

**Simple and easy** to install on any small pneumatic tool, the Cleco TULMan allows you to know **when and how often** your tools are used for calibration, service and overall life. This device can also be used to **monitor** consumables and productivity.

#### **Specification Table**

| Part<br>Number | Max<br>Pressure   | Min<br>Flow     | Max<br>Flow      | Weight        | Connection |
|----------------|-------------------|-----------------|------------------|---------------|------------|
| 240461PT       | 100 psi / 6.9 bar | 5 cfm / 145 lpm | 20 cfm / 570 lpm | 2.8 oz / 80 g | 1/4" NPT   |