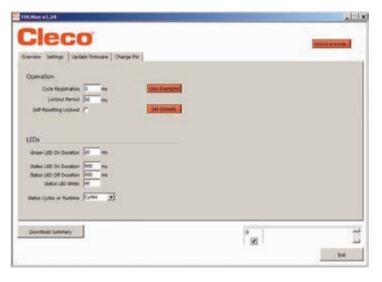

### **Easy-To-Use Software**

- Password access to reset and program
- Battery life monitoring
- Set tool model, serial number and location parameters for more specific monitoring
- Set warning level before reaching limit
- Reset life count to move counter to a new tool
- Reset counts after calibration or service
- Configure minimum time before a cycle is counted and between cycles for more accurate cycle count
- Configure LEDs to maximize battery life
- Choose cycle or run time monitoring
- Downloadable csv file to monitor tool usage over time