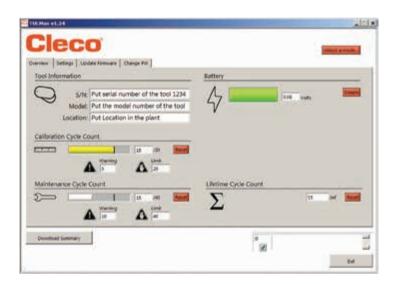

### **Easy-To-Use Software**

- Password access to reset and program
- Battery life monitoring
- Set tool model, serial number and location parameters for more specific monitoring
- Set warning level before reaching limit
- Reset life count to move counter to a new tool
- Reset counts after calibration or service
- Configure minimum time before a cycle is counted and between cycles for more accurate cycle count
- Configure LEDs to maximize battery life
- Choose cycle or run time monitoring
- Downloadable csv file to monitor tool usage over time