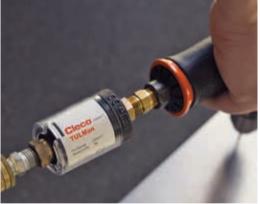

### **An Industry First: Cleco TULMan™ Air Tool Management**

The Cleco TULMan, an electronic tripometer and odometer for small pneumatic power tools, allows tool performance checks and preventative maintenance to be implemented based on tool usage. Easy to install, this universal product can be used anywhere air is flowing between 5 cfm/145 lpm and 20 cfm/570 lpm.

#### **TULMan Electronic Counter**

**Simple and easy** to install on any small pneumatic tool, the Cleco TULMan allows you to know **when and how often** your tools are used for calibration, service and overall life. This device can also be used to **monitor** consumables and productivity.