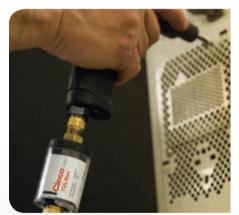

### **An Industry First: Cleco TULMan™ Air Tool Management**

The Cleco TULMan, an electronic tripometer and odometer for small pneumatic power tools, allows tool performance checks and preventative maintenance to be implemented based on tool usage. Easy to install, this universal product can be used anywhere air is flowing between 5 cfm/145 lpm and 20 cfm/570 lpm.

#### **TULMan Electronic Counter**

**Simple and easy** to install on any small pneumatic tool, the Cleco TULMan allows you to know **when and how often** your tools are used for calibration, service and overall life. This device can also be used to **monitor** consumables and productivity.