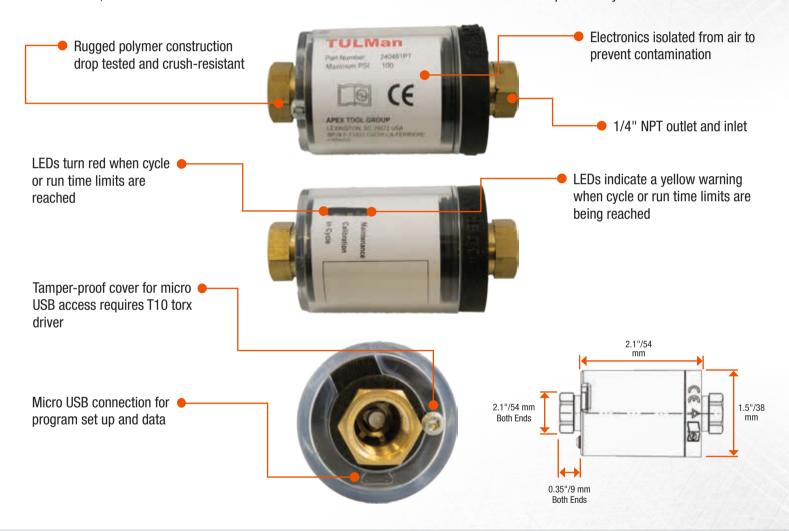

### **An Industry First: Cleco TULMan™ Air Tool Management**

The Cleco TULMan, an electronic tripometer and odometer for small pneumatic power tools, allows tool performance checks and preventative maintenance to be implemented based on tool usage. Easy to install, this universal product can be used anywhere air is flowing between 5 cfm/145 lpm and 20 cfm/570 lpm.

Features & Benefits of the TULMan include:

- First ever odometer and tripometer for small pneumatic tools
- Can be used with all Cleco and Dotco small pneumatic tools without affecting tool performance\*
- Usable on any small pneumatic device with suitable air flow

#### **TULMan Electronic Counter**

**Simple and easy** to install on any small pneumatic tool, the Cleco TULMan allows you to know **when and how often** your tools are used for calibration, service and overall life. This device can also be used to **monitor** consumables and productivity.

#### **Specification Table**

| Part<br>Number | Max<br>Pressure   | Min<br>Flow     | Max<br>Flow      | Weight        | Connection |
|----------------|-------------------|-----------------|------------------|---------------|------------|
| 240461PT       | 100 psi / 6.9 bar | 5 cfm / 145 lpm | 20 cfm / 570 lpm | 2.8 oz / 80 g | 1/4" NPT   |