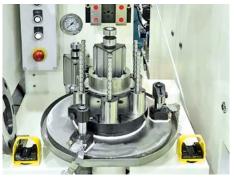

## **HIGHLIGHTS MACRO-SK**

- Compact design
- Maintenance friendly
- Efficient vibration dampening
- High thermal stability
- Water cooled spindle

Spindle arms roughing and finishing

- Staging station for loading, exact aligning and clamping of parts, space-saving mounted between machine and filter
- Integrated shuttle changer for ergonomic and fast change of clamping fixtures
- Highest productivity by loading and unloading parallel to grinding process

Staging station

Various types CNC controls available (standard: Siemens 840 D sl)

Shuttle changer with clamping fixture

| TECHNICAL DATA                 | MICRON MACRO-SK                                                |
|--------------------------------|----------------------------------------------------------------|
| Dimensions W × H × D [mm/inch] | approx. 1500 × 2350 × 2500 mm / 59.0551" × 92.5196" × 98.4252" |
| Weight [kg/lbs]                | approx. 8000 kg / 17637 lbs                                    |
| X-travel [mm/inch]             | 300 mm*/11.8110″                                               |
| Y-travel [mm/inch]             | approx. 350 mm* / 13.7795″                                     |
| Z-travel [mm/inch]             | approx. 260 mm*/10.2362"                                       |
| SPINDLE TECHNOLOGY [kW]        |                                                                |
| Conduct                        | 2 (roughing and finishing)                                     |
| Spindle motor                  | water-cooled                                                   |
| Spindle power [kW]             | approx. 6.3                                                    |
| Spindle rpm                    | max.16000                                                      |
| DRESSING TECHNOLOGY            |                                                                |
| Dresser                        | Table mounted roll dresser                                     |
| Dressing tools                 | Diamond profile or form rolls                                  |