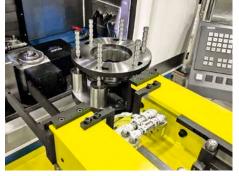

## **HIGHLIGHTS MACRO-SK**

- Compact design
- Maintenance friendly
- Efficient vibration dampening
- High thermal stability
- Water cooled spindle

Spindle arms roughing and finishing

- Staging station for loading, exact aligning and clamping of parts, space-saving mounted between machine and filter
- Integrated shuttle changer for ergonomic and fast change of clamping fixtures
- Highest productivity by loading and unloading parallel to grinding process

Staging station

Various types CNC controls available (standard: Siemens 840 D sl)

Shuttle changer with clamping fixture

| TECHNICAL DATA                 | MICRON MACRO-SK                                                |
|--------------------------------|----------------------------------------------------------------|
| Dimensions W × H × D [mm/inch] | approx. 1500 × 2350 × 2500 mm / 59.0551" × 92.5196" × 98.4252" |
| Weight [kg/lbs]                | approx. 8000 kg / 17637 lbs                                    |
| X-travel [mm/inch]             | 300 mm*/11.8110″                                               |
| Y-travel [mm/inch]             | approx. 350 mm* / 13.7795″                                     |
| Z-travel [mm/inch]             | approx. 260 mm*/10.2362"                                       |
| SPINDLE TECHNOLOGY [kW]        |                                                                |
| Conduct                        | 2 (roughing and finishing)                                     |
| Spindle motor                  | water-cooled                                                   |
| Spindle power [kW]             | approx. 6.3                                                    |
| Spindle rpm                    | max.16000                                                      |
| DRESSING TECHNOLOGY            |                                                                |
| Dresser                        | Table mounted roll dresser                                     |
| Dressing tools                 | Diamond profile or form rolls                                  |