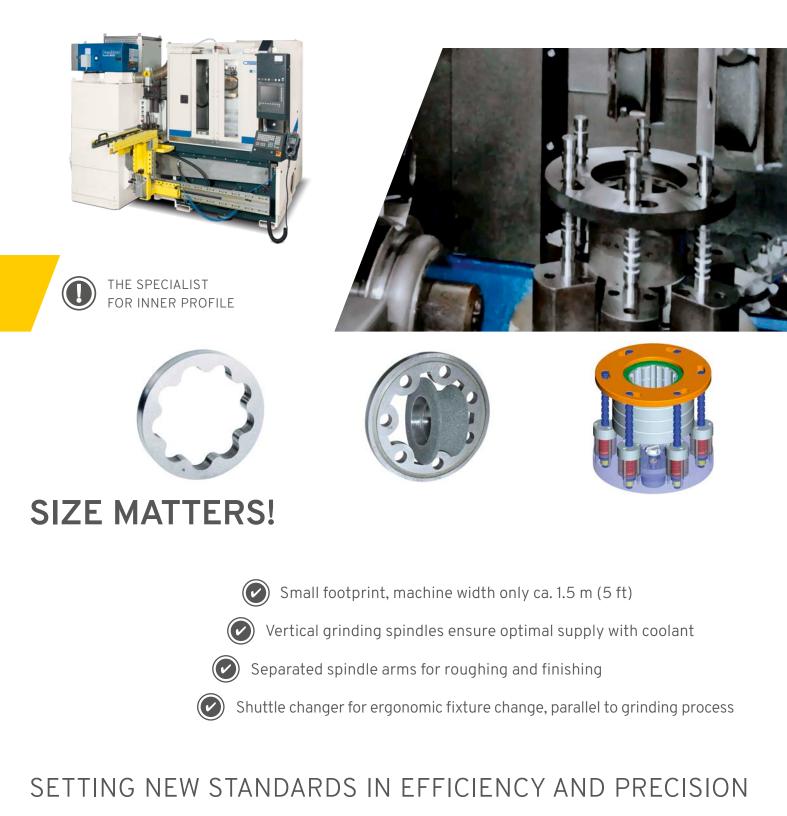

## MACRO-SK

CREEP FEED-, PROFILE-, AND HEDG GRINDING

## **HIGHLIGHTS MACRO-SK**

- Compact design
- Maintenance friendly
- Efficient vibration dampening
- High thermal stability
- Water cooled spindle

Spindle arms roughing and finishing

- Staging station for loading, exact aligning and clamping of parts, space-saving mounted between machine and filter
- Integrated shuttle changer for ergonomic and fast change of clamping fixtures
- Highest productivity by loading and unloading parallel to grinding process