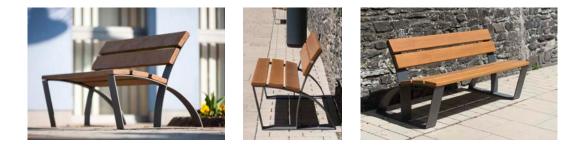

# BENCH 100

"The Original Design"

Steel + Stainless steel

### Specifications

Park bench with back rest made from 140 mm wide steel profiles to hold the wooden slats. The profiles are bent and closed at the footing. The wooden slats align with the frames.

#### Finish

- Stainless steel 1.4301 pickled and smoothed, grain 240 Optional: electropolished/high-gloss (no surcharge)
- $\cdot$  Steel ST37, galvanised with powder coating in standard RAL colours or DB 703
- $\cdot$  Seating slats made from hardwood
- The following changes are possible for an extra price: colour, length and wooden surface