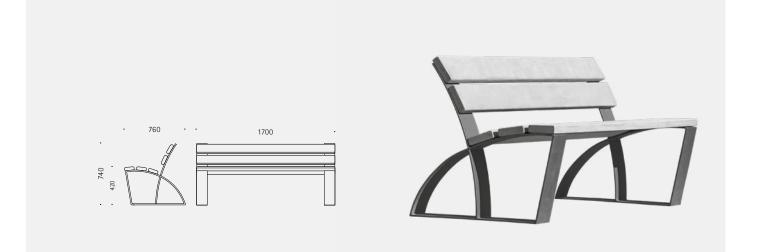

|           |                | Seat width | Seat height | W    | D   | Н   | ST37 steel | Stainless steel 1.4301 |
|-----------|----------------|------------|-------------|------|-----|-----|------------|------------------------|
| Bench 100 | With back rest | 1700       | 420         | 1700 | 760 | 740 | 100.002    | 100.003                |
|           |                |            |             |      |     |     |            |                        |