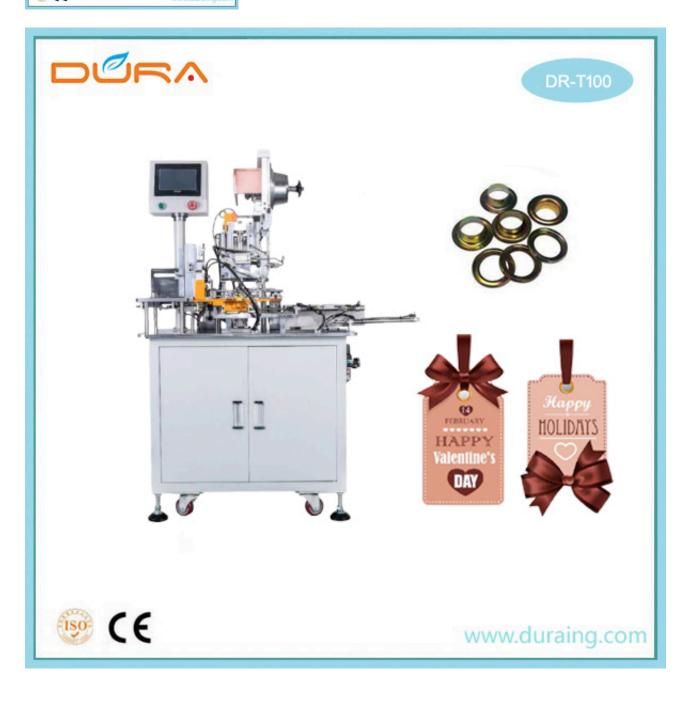

## Automatic Tag Eyelets Punching Machine

Our factory's Automatic Tag Eyelets Punching Machine mainly used to punch the eyelets on the tags or labels automatically.

Features:

1. Using the frequency converter, touch screen , PLC , sensor electronic control system, easy to operate and control.

- 2. Different size and material tags can be puched with different size eyelets.
- 3. Automatic feeding eyelets.
- 4. The machine size is small and weight is light.

5.Low noise and simple maintenance.

Specification:

Speed : 3000-5000pcs/h

Size of tags : 40\*70mm

Height of feeding material:250mm

Size of tags: 110\*133mm

Min thickness of tags: 157g

Max thickness of tags : 700g

Routine eyelet diameter : 4mm eyelet +4.8mm hole size

Voltage:3phase 380v

Power:750w

Machine size : 700mm\*900mm\*1250mm

Machine weight : 350KGS

Quality Control: All the machines will be inspected carefully before delivery.

Oversea service: We have agent in different countries, so oversea service is available.

Certificate: CE

Packing: The quantity under 10 sets packed in single wooden case, over 10 sets order will load in full container.

Delivery Time: Order quantity smaller than 10 sets, delivery time is 20 days; order quantity over 10 sets, the delivery time is 30 days.