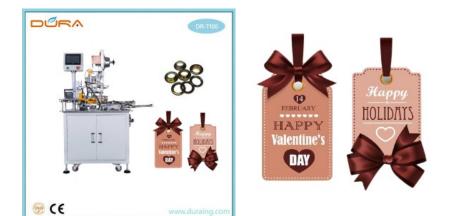

## Automatic Tag Eyelets Punching Machine

Our factory's Automatic Tag Eyelets Punching Machine mainly used to punch the eyelets on the tags or labels automatically.

Features:

1. Using the frequency converter, touch screen , PLC , sensor electronic control system, easy to operate and control.

- 2. Different size and material tags can be puched with different size eyelets.
- 3. Automatic feeding eyelets.
- 4. The machine size is small and weight is light.

5.Low noise and simple maintenance.

Specification:

Speed : 3000-5000pcs/h

Size of tags : 40\*70mm

Height of feeding material:250mm

Size of tags: 110\*133mm

Min thickness of tags: 157g

Max thickness of tags : 700g

Routine eyelet diameter : 4mm eyelet +4.8mm hole size

Voltage:3phase 380v

Power:750w

Machine size : 700mm\*900mm\*1250mm

Machine weight : 350KGS

Quality Control: All the machines will be inspected carefully before delivery.

Oversea service: We have agent in different countries, so oversea service is available.

Certificate: CE

Packing: The quantity under 10 sets packed in single wooden case, over 10 sets order will load in full container.

Delivery Time: Order quantity smaller than 10 sets, delivery time is 20 days; order quantity over 10 sets, the delivery time is 30 days.