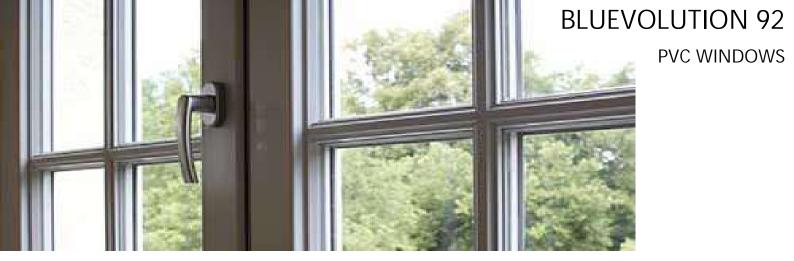

BazaNova Windows & Facade Solutions - www.baza-nova.com - BLUEVOLUTION 92 PVC WINDOWS

### DESCRIPTION

The bluEvolution 92 profile system combines cutting-edge technology with a modern, functional design to create a new generation of first-class windows.

The optimized 6-chamber construction with a basic depth of 92 mm provides outstanding thermal insulation and the best energy efficiency. Combined with a slim face width of only 118 mm, solar gains through high light incidence and the ecological sustainability of a 100% recyclable PVC-U.