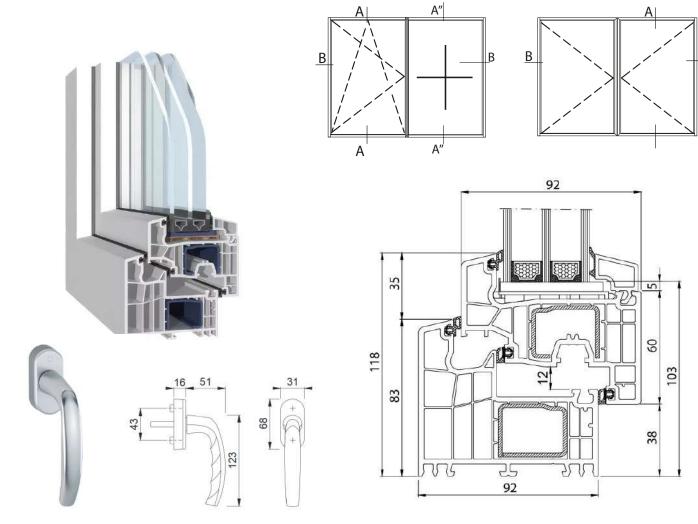

#### FEATURES

6-chamber profile Center seal

Construction depth: 92mm up to  $Uw = 0.70 \text{ W/(m}^2\text{K})$  (with thermally broken steel) Glazing: up to 60 mm Sound insulation: sound reduction of up to 47 dB Burglar resistance: up to RC 3

Areas of application: Turn, tilt, turn-tilt windows, side entrance and PSK door

## TECHNICAL SPECIFICATIONS

В