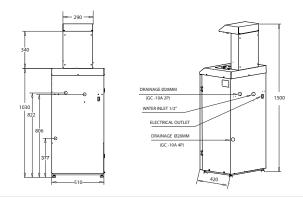

#### **Technical characteristics**

Cooling technology through "ice bank"

LED alarm for filling ice bank with water

Electronic operation with buttons

Stainless steel water coil

Refrigerant gas (CFC-free) R-134a

Voltage 220V 50 Hz single-phase (Consult other options)

| *Cooling capacity (Room temp.: 30°C, Input temp.: 27°C, Output temp.: 17°C) (I/h) | 100       |
|-----------------------------------------------------------------------------------|-----------|
| Cooling Power (W)                                                                 | 1160      |
| Power consumption (W)                                                             | 650       |
| Cold water output temperature (°C)                                                | 4-11      |
| Ice bank (kg) / Tank capacity (l)                                                 | 10/24     |
| Compressor power (HP / Kcal/h)                                                    | 3/8 /1030 |
| Water dispenser area height (cm)                                                  | 34        |
| Net weight (kg) Model GC-10A 4P                                                   | 57        |