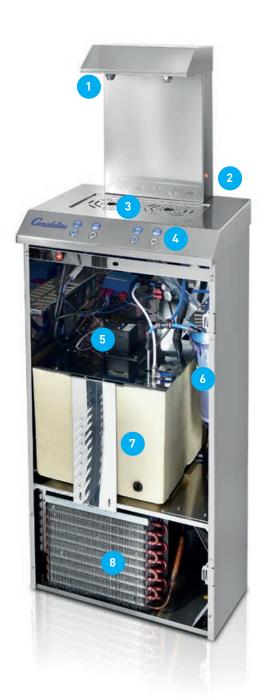

### Technology and care for the environment.

2 Ice tank alarm

3 Grille, drain tray

4 Illuminated buttons

5 Ice shaker

6 Filtration system

7 Ice bank, water coil

8 Cooling unit