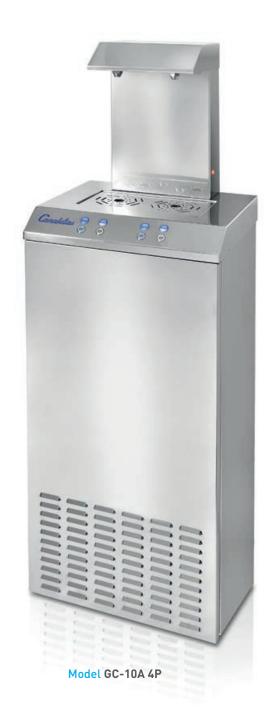

98/83/EC





#### **HEADQUARTERS AND FACTORY**

Ronda de Llevant, 10 08820 El Prat de Llobregat Barcelona (Spain)

T. +34 934 358 546 F. +34 934 350 604

#### INTERNET

www.canaletas.es www.canaletas.com infox@canaletas.es



# High-capacity water coolers. Horeca sector

High volume supply of cold water. For large-scale applications.









## The water fountain for the Hospitality professional:

#### **Reduces costs**

Significant savings on the purchase of mineral water.

#### Simplifies the management of bottles

Without ordering, storing and taking up space in the refrigerator.

#### Helps the environment

Follows the trend of reducing plastic waste.

#### High quality water

Different filtration options.

#### Conforms to safety standards

Certifications issued by independent bodies.

#### **GC** Series

Ideal for refilling bottles or carafes in restaurants, hotels or cafeterias of large companies.

Continuous cooling capacity of 100 litres/hour\*.

Fully made from stainless steel, including the internal chassis.

Coloured illuminated buttons made from stainless steel.

Greater hygiene protection through removable fauc