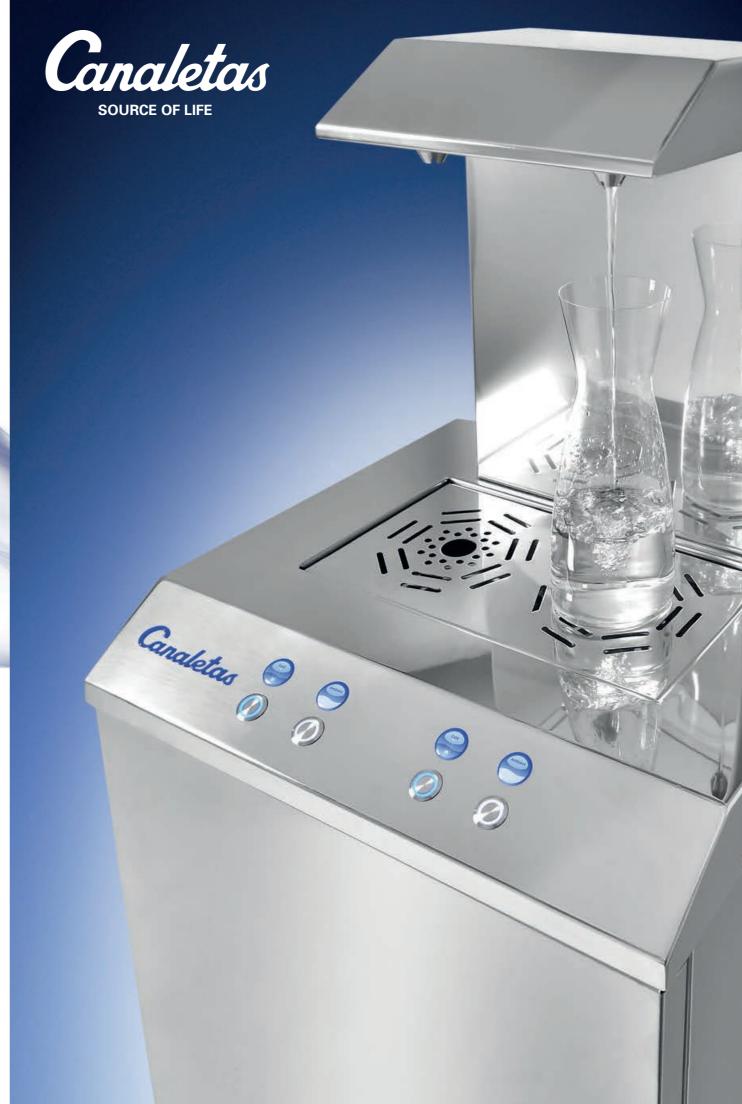

#### **GC** Series

Ideal for refilling bottles or carafes in restaurants, hotels or cafeterias of large companies.

Continuous cooling capacity of 100 litres/hour\*.

Fully made from stainless steel, including the internal chassis.

Coloured illuminated buttons made from stainless steel.

Greater hygiene protection through removable faucets.

Two faucets for filling 2 bottles simultaneously.

Front ventilation for easy and built-in installation.

#### Model GC-10A 2P

Cold water. Two buttons.

#### Model GC-10A 4P

Cold, room temperature and mixed water. Four buttons.