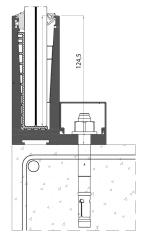

## TESTS

Tests according to standards UNE 85237, UNE 85238 and UNE 85240 and requirements set out in Euroccode 1 according to EN 1991-1-1.1 - Horizontal static test towards the outside2

- Horizontal static test towards the inside3
- Dynamic soft body test4 - Dynamic hard body test5

- Verification of the specifications of Eurocode 1 according to table 6.12 for the usage categories of 3 kN/m. CLASSIFICATION ACCORDING TO STANDARD UNE 85240: Class A - EXCELLENTReference test glass railing in extruded aluminum and placed on the nose of a slab measuring 1100 mm (H) x 1500 mm (L) Reference test for glazed railing in extruded aluminum and placed on a slab measuring 1100 mm (H) x 1500 mm (L).

### **TECHNICAL FIT**

1. Installation on wall





### 3. Installation on wall offset installation





4. Offset surface-mounted installation



5. Indoor surface-mounted installation



TEL: +359 877 977 045

#### expectations. This system is designed to ensure maximum protection between your home and the outside world. Generally placed on your terrace, balcony, poolside or even solarium, it adapts to your environment without any difficulty. We do everything we can to make it as transparent as possible with xing points with an ultra minimalist look.

A guardrail that combines safety and high-end design that meets your

DESCRIPTION

e-mail: bazanovaltd@gmail.com

BAZA NOVA LTD

website: www.baza-nova.com



# BazaNova Windows & Facade Solutions - www.baza-nova.com -

## YOUR VISION, OUR REALITY!

+359 877 977 045

bazanovaltd@gmail.com www.baza-nova.com