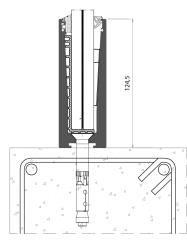

ss

- Installation type INT with PVB // EXT with EVA

### TESTS

Tests according to standards UNE 85237, UNE 85238 and UNE 85240 and requirements set out in Euroccode 1 according to EN 1991-1-1.1 - Horizontal static test towards the outside2

- Horizontal static test towards the inside3
- Dynamic soft body test4 - Dynamic hard body test5

- Verification of the specifications of Eurocode 1 according to table 6.12 for the usage categories of 3 kN/m. CLASSIFICATION ACCORDING TO STANDARD UNE 85240: Class A - EXCELLENTReference test glass railing in extruded aluminum and placed on the nose of a slab measuring 1100 mm (H) x 1500 mm (L) Reference test for glazed railing in extruded aluminum and placed on a slab measuring 1100 mm (H) x 1500 mm (L).

### **TECHNICAL FIT**

1. Installation on wall





### 3. Installation on wall offset installation





4. Offset surface-mounted installation



5. Indoor surface-mounted installation



TEL: +359 877 977 045

#### expectations. This system is designed to ensure maximum protection between your home and the outside world. Generally placed on your terrace, balcony, poolside or even solarium, it adapts to your environment without any difficulty. We do everything we can to make it as transparent as possible with xing points with an ultra minimalist look.

A guardrail that combines safety and high-end design that meets your

DESCRIPTION

e-mail: bazanovaltd@gmail.com

BAZA NOVA LTD

website: www.baza-nova.com



# BazaNova Windows & Facade Solutions - www.baza-nova.com -

## YOUR VISION, OUR REALITY!

+359 877 977 045

bazanovaltd@gmail.co