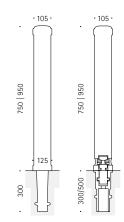

017 | Cast aluminium | 750 mm

#### Specifications

Cylindrical bollard made from cast aluminium with an ornamental ring on the flat top and at the base. Optionally available with a domed top.

## Mounting

Removable with 3p-Technology Alternative: concrete embedment

## Finish

Powder coating in standard RAL colours or DB 703

|             |        |             | Fixed mounting | 3p-Technology |
|-------------|--------|-------------|----------------|---------------|
| Bollard 015 | 950 mm | flat top    | 015.001        | 015.020       |
| Bollard 017 | 750 mm | flat top    | 017.001        | 017.020       |
| Bollard 015 | 950 mm | arched head | 015.101        | 015.120       |
| Bollard 017 | 750 mm | arched head | 017.101        | 017.120       |
|             |        |             |                |               |
| CA          | ٥      |             |                | 3p 🛽 Technol  |