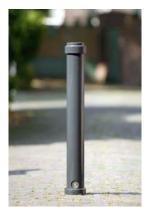

017 | Cast aluminium | 750 mm

#### Specifications

Cylindrical bollard made from cast aluminium with an ornamental ring on the flat top and at the base. Optionally available with a domed top.