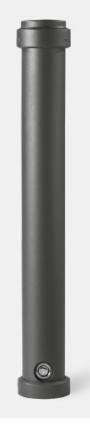

# BOLLARD 034

Cast aluminium | 780 mm

## Specifications

Cylindrical bollard made from cast aluminium with a cast, narrow groove that separates the slightly tapering top from the bollard and an accentuated cylindrical base.

#### Mounting

Removable with 3p-Technology Alternative: concrete embedment

#### Finish

Powder coating in standard RAL colours or DB 703

|             | Fixed mounting | 3p-Technology    |
|-------------|----------------|------------------|
| Bollard 034 | 034.001        | 034.020          |
| CA          |                | 3p Z Technologie |