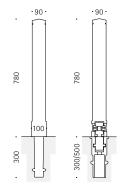

017 | Cast aluminium | 750 mm

#### Specifications

Cylindrical bollard made from cast aluminium with an ornamental ring on the flat top and at the base. Optionally available with a domed top.