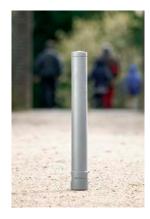

# BOLLARD 034

Cast aluminium | 780 mm

## Specifications

Cylindrical bollard made from cast aluminium with a cast, narrow groove that separates the slightly tapering top from the bollard and an accentuated cylindrical base.