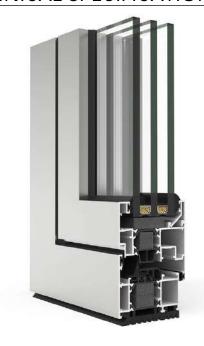

## **DESCRIPTION**

You can choose an aluminum patio door with one or two sashes. Each sash can be personalized regarding the opening direction. Aluminum joinery offers the possibility of integrating a large surface area of glazing as for large bay windows. The types of French doors possible depend on the number of sashes and the installation of a high transom. Each sash can be more or less individualized as well as the hight of the transom which can be fixed or oscillating. An overlapping patio door is a construction without a central mullion, i.e. the hinged patio door is closed by tilt-and-turn patio door positioned on the left or right.

## **FEATURES**

EN 12208:2000 : E1500

Uw from 0.9

 $(W/m^2K)$ 

4.48 m2 / Sash

RAL / TEXTURÉ / ANODISÉ

EN 12207:2000 class A4

Glazing up to 55mm