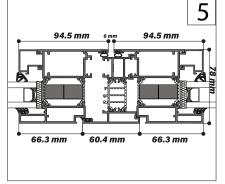

## **FEATURES**

EN 12208:2000 : E1500

Uw from 0.9

 $(W/m^2K)$ 

4.48 m2 / Sash

RAL / TEXTURÉ / ANODISÉ

EN 12207:2000 class A4

Glazing up to 55mm