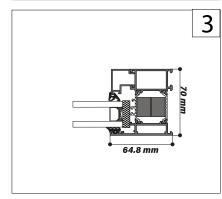

## **FEATURES**

EN 12208:2000 : E1500

Uw from 0.9

 $(W/m^2K)$ 

4.48 m2 / Sash

RAL / TEXTURÉ / ANODISÉ

EN 12207:2000 class A4

Glazing up to 55mm