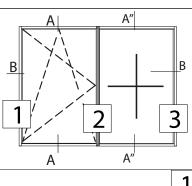

## **DESCRIPTION**

You can choose an aluminum patio door with one or two sashes. Each sash can be personalized regarding the opening direction. Aluminum joinery offers the possibility of integrating a large surface area of glazing as for large bay windows. The types of French doors possible depend on the number of sashes and the installation of a high transom. Each sash can be more or less individualized as well as the hight of the transom which can be fixed or oscillating. An overlapping patio door is a construction without a central mullion, i.e. the hinged patio door is closed by tilt-and-turn patio door positioned on the left or right.