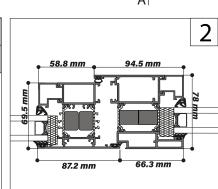

## **FEATURES**

EN 12208:2000 : E1500

Uw from 0.9

 $(W/m^2K)$ 

4.48 m2 / Sash

RAL / TEXTURÉ / ANODISÉ

EN 12207:2000 class A4

Glazing up to 55mm