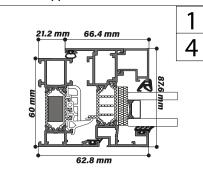

## **FEATURES**

EN 12208:2000 : E1500

Uw from 0.9

 $(W/m^2K)$ 

4.48 m2 / Sash

RAL / TEXTURÉ / ANODISÉ

EN 12207:2000 class A4

Glazing up to 55mm