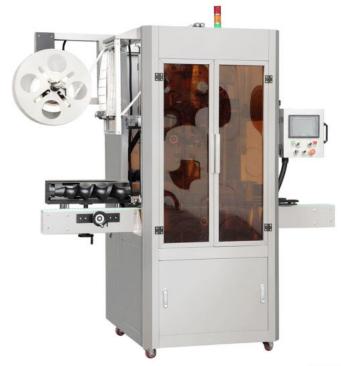

## LABEL SLEEVING MACHINE

## DESCRIPTION

This fully automatic sleeve labeling machine is suitable for various kinds of bottles, like round bottles, square bottles, oval bottles, etc.

This machine can automatically feed and cut film, and it can sleeve labels precisely, greatly saving labor and improving work efficiency.

The machine can be widely used for beverage bottles, cosmetic bottles, shampoo bottles, etc.

Single material shelf with reasonable height in order to make it convenient to install label.

It adopts rotary potentiometer which enable the label feeding stable and fluent and avoid the error label length, label block and other problem when label feeding servo convey the label.

It will stop automatically and give alarm light and also display on the touch screen

## SPECIFICATION

| 1.  | Operating mode                             | automatic                                            |
|-----|--------------------------------------------|------------------------------------------------------|
| 2.  | Model                                      | NP-150                                               |
| 3.  | Input Power                                | 2.5KW                                                |
| 4.  | Input Voltage                              | 63.380/220VAC                                        |
| 5.  | Production Efficiency                      | Max150(Bottle/min) according to bottleand label size |
| 6.  | Size of Host Machine                       | L2100mm x W850mm x H2000mm                           |
| 7.  | Applicable Diameter of Bottle Body         | 28mm-125mm                                           |
| 8.  | Applicable Length of Lable                 | 30mm-250mm                                           |
| 9.  | Applicable Thickness of Label              | 0.03mm-0.13mm                                        |
| 10. | Applicable Internal Diameter of Paper Tube | (Free Adiustment)                                    |