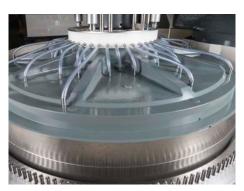

#### HIGHLIGHTS AC microLine® 1500

- Fast and ergonomic loading and unloading
- Upper working wheel can swivel out for total access to the process area
- Extreme temperature stabilization over the tool surface
- User friendly, intuitive operation
- Excellent machining results and precision
- Low operating costs
- Individual process development
- Easy to maintain
- High-precise non-contact measuring control
- Powerful drive technology
- High-precise pneumatic load system
- High production reliability
- Stable cast iron base frame
- Siemens PLC Control and Siemens KP1200 Comfort Panel
- Remote maintenance solution RangeCare® via mobile communications or VPN

Integrated machine pan rinsing

Individual adjustable process media distribution

Contactless measuring control for highest switch-off accuracy

| TECHNICAL DATA                             | AC microLine® 1500 |                |
|--------------------------------------------|--------------------|----------------|
| VERSION                                    | F                  | L, P           |
| Wheel diameter [mm]                        | 1500               | 1535 / 1538    |
| Ring width [mm]                            | 465                | 500 / 503      |
| Max. load pressure [daN]                   | 1800 / 3000        | 1800           |
| Upper/lower drive power [kW]               | 24 / 36            | 18             |
| Upper/lower drive speed [rpm]              | 110 / 136          | 60             |
| Center drive power [kW]                    | 6                  | 4              |
| Center drive speed [rpm]                   | 90                 | 60             |
| Outer drive power [kW]                     | ./.                | 4              |
| Outer drive speed [rpm]                    | ./.                | 10             |
| Working wheel cooling                      | wheel cooling      | wheel cooling  |
| Machine dimensions [H×W×D] [mm]            | 2350×3100×2800     | 2350×3100×2800 |
| Machine weight without switch cabinet [kg] | 8200               | 8200           |
| Max. work piece thickness [mm]             | 100                | 100            |
| Max. work piece diameter [mm]              | 500                | 500            |