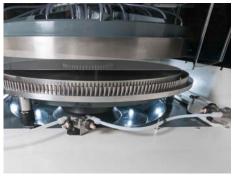

#### HIGHLIGHTS AC microLine® 1500

- Fast and ergonomic loading and unloading
- Upper working wheel can swivel out for total access to the process area
- Extreme temperature stabilization over the tool surface
- User friendly, intuitive operation
- Excellent machining results and precision
- Low operating costs
- Individual process development
- Easy to maintain
- High-precise non-contact measuring control
- Powerful drive technology
- High-precise pneumatic load system
- High production reliability
- Stable cast iron base frame
- Siemens PLC Control and Siemens KP1200 Comfort Panel
- Remote maintenance solution RangeCare® via mobile communications or VPN

Integrated machine pan rinsing

Individual adjustable process media distribution

Contactless measuring control for highest switch-off accuracy

| TECHNICAL DATA                             | AC microLine® 1500 |                |
|--------------------------------------------|--------------------|----------------|
| VERSION                                    | F                  | L, P           |
| Wheel diameter [mm]                        | 1500               | 1535 / 1538    |
| Ring width [mm]                            | 465                | 500 / 503      |
| Max. load pressure [daN]                   | 1800 / 3000        | 1800           |
| Upper/lower drive power [kW]               | 24 / 36            | 18             |
| Upper/lower drive speed [rpm]              | 110 / 136          | 60             |
| Center drive power [kW]                    | 6                  | 4              |
| Center drive speed [rpm]                   | 90                 | 60             |
| Outer drive power [kW]                     | ./.                | 4              |
| Outer drive speed [rpm]                    | ./.                | 10             |
| Working wheel cooling                      | wheel cooling      | wheel cooling  |
| Machine dimensions [H×W×D] [mm]            | 2350×3100×2800     | 2350×3100×2800 |
| Machine weight without switch cabinet [kg] | 8200               | 8200           |
| Max. work piece thickness [mm]             | 100                | 100            |
| Max. work piece diameter [mm]              | 500                | 500            |