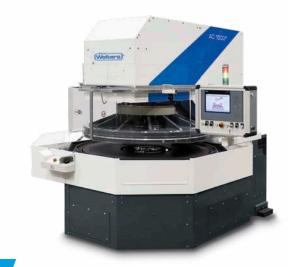

# AC microLine® 1500

DOUBLE-SIDE BATCH PROCESSING MACHINE

# THREE PROCESSES - ONE MACHINE

- Designed for high-precision series processing of work pieces
- Suited for fine grinding, lapping and polishing
- Optimum surface quality, flatness, thickness tolerance and plane parallelism with tightest tolerances on the work piece

#### HIGHLIGHTS AC microLine® 1500

- Fast and ergonomic loading and unloading
- Upper working wheel can swivel out for total access to the process area
- Extreme temperature stabilization over the tool surface
- User friendly, intuitive operation
- Excellent machining results and precision
- Low operating costs
- Individual process development
- Easy to maintain
- High-precise non-contact measuring control
- Powerful drive technology
- High-precise pneumatic load system
- High production reliability
- Stable cast iron base frame
- Siemens PLC Control and Siemens KP1200 Comfort Panel
- Remote maintenance solution RangeCare® via mobile communications or VPN