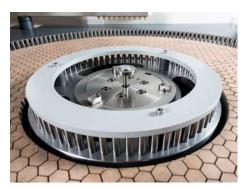

#### HIGHLIGHTS AC microLine® 1500

- Fast and ergonomic loading and unloading
- Upper working wheel can swivel out for total access to the process area
- Extreme temperature stabilization over the tool surface
- User friendly, intuitive operation
- Excellent machining results and precision
- Low operating costs
- Individual process development
- Easy to maintain
- High-precise non-contact measuring control
- Powerful drive technology
- High-precise pneumatic load system
- High production reliability
- Stable cast iron base frame
- Siemens PLC Control and Siemens KP1200 Comfort Panel
- Remote maintenance solution RangeCare® via mobile communications or VPN

Integrated machine pan rinsing

Individual adjustable process media distribution

Contactless measuring control for highest switch-off accuracy

| TECHNICAL DATA                             | AC microLine® 1500 |                |
|--------------------------------------------|--------------------|----------------|
| VERSION                                    | F                  | L, P           |
| Wheel diameter [mm]                        | 1500               | 1535 / 1538    |
| Ring width [mm]                            | 465                | 500 / 503      |
| Max. load pressure [daN]                   | 1800 / 3000        | 1800           |
| Upper/lower drive power [kW]               | 24 / 36            | 18             |
| Upper/lower drive speed [rpm]              | 110 / 136          | 60             |
| Center drive power [kW]                    | 6                  | 4              |
| Center drive speed [rpm]                   | 90                 | 60             |
| Outer drive power [kW]                     | ./.                | 4              |
| Outer drive speed [rpm]                    | ./.                | 10             |
| Working wheel cooling                      | wheel cooling      | wheel cooling  |
| Machine dimensions [H×W×D] [mm]            | 2350×3100×2800     | 2350×3100×2800 |
| Machine weight without switch cabinet [kg] | 8200               | 8200           |
| Max. work piece thickness [mm]             | 100                | 100            |
| Max. work piece diameter [mm]              | 500                | 500            |