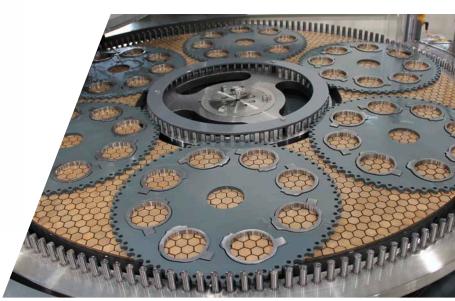

# THREE PROCESSES - ONE MACHINE

- Designed for high-precision series processing of work pieces
- Suited for fine grinding, lapping and polishing
- Optimum surface quality, flatness, thickness tolerance and plane parallelism with tightest tolerances on the work piece

#### HIGHLIGHTS AC microLine® 1500

- Fast and ergonomic loading and unloading
- Upper working wheel can swivel out for total access to the process area
- Extreme temperature stabilization over the tool surface
- User friendly, intuitive operation
- Excellent machining results and precision
- Low operating costs
- Individual process development
- Easy to maintain
- High-precise non-contact measuring control
- Powerful drive technology
- High-precise pneumatic load system
- High production reliability
- Stable cast iron base frame
- Siemens PLC Control and Siemens KP1200 Comfort Panel
- Remote maintenance solution RangeCare® via mobile communications or VPN

Integrated machine pan rinsing

Individual adjustable process media distribution

Contactless measuring control for highest switch-off accuracy

| TECHNICAL DATA                             | AC microLine® 1500 |                |
|--------------------------------------------|--------------------|----------------|
| VERSION                                    | F                  | L, P           |
| Wheel diameter [mm]                        | 1500               | 1535 / 1538    |
| Ring width [mm]                            | 465                | 500 / 503      |
| Max. load pressure [daN]                   | 1800 / 3000        | 1800           |
| Upper/lower drive power [kW]               | 24 / 36            | 18             |
| Upper/lower drive speed [rpm]              | 110 / 136          | 60             |
| Center drive power [kW]                    | 6                  | 4              |
| Center drive speed [rpm]                   | 90                 | 60             |
| Outer drive power [kW]                     | ./.                | 4              |
| Outer drive speed [rpm]                    | ./.                | 10             |
| Working wheel cooling                      | wheel cooling      | wheel cooling  |
| Machine dimensions [H×W×D] [mm]            | 2350×3100×2800     | 2350×3100×2800 |
| Machine weight without switch cabinet [kg] | 8200               | 8200           |
| Max. work piece thickness [mm]             | 100                | 100            |
| Max. work piece diameter [mm]              | 500                | 500            |