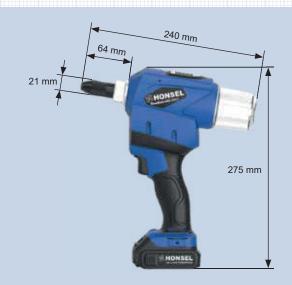

## Extremely lightweight ultra compact

## **Compact dimensions**

Thanks to the removable transparent collecting bin, the tool can be further shortened for **unrivalled ease of handling** for even the most confined installation points.

Clamping jaws and nosepieces can be replaced quickly and easily on the spot.