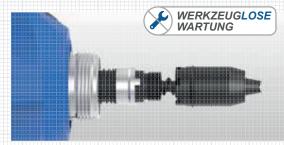

## **Compact dimensions**

Thanks to the removable transparent collecting bin, the tool can be further shortened for **unrivalled ease of handling** for even the most confined installation points.

Clamping jaws and nosepieces can be replaced quickly and easily on the spot.