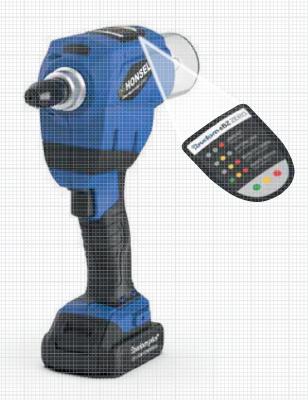

## Rivdom eBZ ZERO

Family facts on the **HONSEL** battery riveters on ▶ page <AE>.