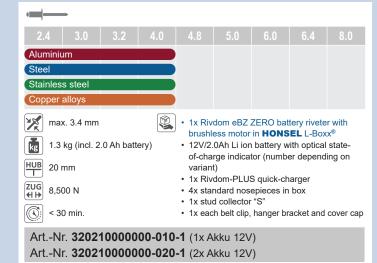

**Optimised** and specially designed for the world's most widely used blind rivet sizes up to 4.0 mm diameter.

up to 4.0 mm

In focus. **Maximum weight reduction** and **compact dimensions** thanks to the familiar RivSmart® housing.

The **outstanding ergonomics** and unrivalled light **weight of only 1.3 kg** guarantee the **highest level of comfort!** 

## Rivdom eBZ ZERO

Family facts on the **HONSEL** battery riveters on ▶ page <AE>.