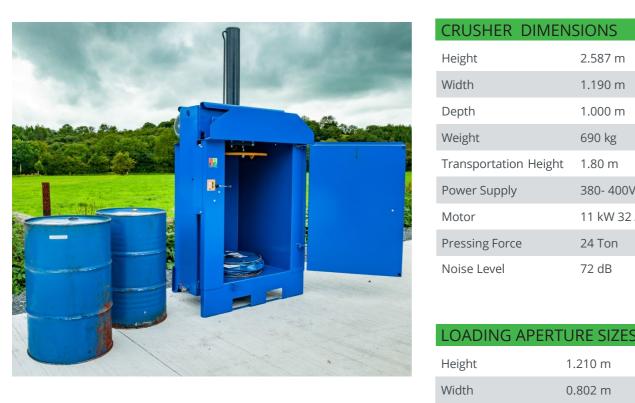

## MACFAB DRUM CRUSHER

| CRUSHER DIMENSIONS    |                     |  |
|-----------------------|---------------------|--|
| Height                | 2.587 m             |  |
| Width                 | 1.190 m             |  |
| Depth                 | 1.000 m             |  |
| Weight                | 690 kg              |  |
| Transportation Height | 1.80 m              |  |
| Power Supply          | 380- 400V (3 phase) |  |
| Motor                 | 11 kW 32 Amp        |  |
| Pressing Force        | 24 Ton              |  |
| Noise Level           | 72 dB               |  |

| EO/IDING / II EITI OITE SIZES |         |  |
|-------------------------------|---------|--|
| Height                        | 1.210 m |  |
| Width                         | 0.802 m |  |
| Depth                         | 0.816 m |  |

## **DRUM CRUSHER FEATURES**

- ► Compacts 220 LTR oil drums to a ratio of 5 to 1.
- ► Totally enclosed chamber ensures high level of safety
- ▶ 30 LTR oil collection tray with tap connection