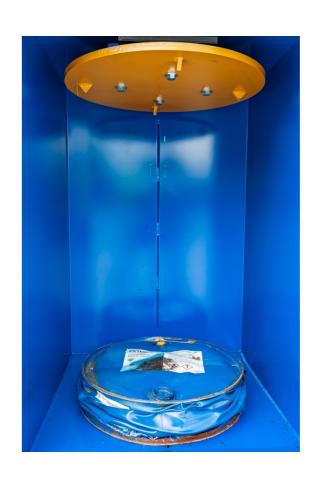

## **DRUM CRUSHER FEATURES**

- ► Compacts 220 LTR oil drums to a ratio of 5 to 1.
- ► Totally enclosed chamber ensures high level of safety
- ▶ 30 LTR oil collection tray with tap connection