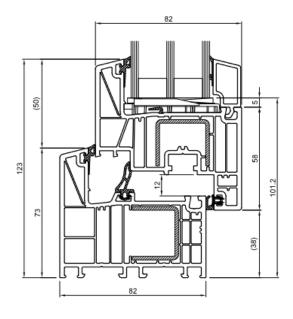

## **FEATURES**

Thermal insulation MD up to Uf =  $0.92 \text{ W/(m}^2\text{K})$ ; up to  $Uw = 0.65 W/(m^2K)$ 

Sound insulation 47 dB

Safety up to RC2

Construction depth 82 mm

View height of the sash 69 mm View height frame 73 mm