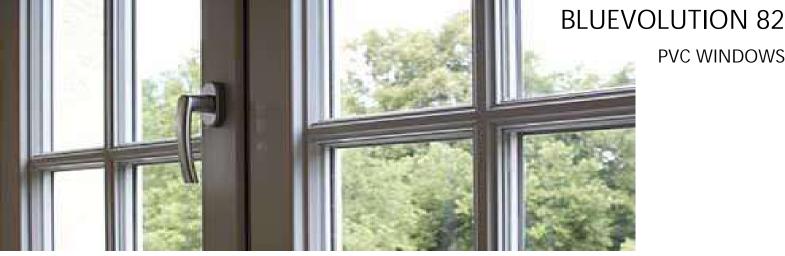

#### **PVC WINDOWS**

#### **DESCRIPTION**

**BAZA NOVA LTD** 

The BluEvolution profile with a construction depth of 82 mm combines outstanding energy savings and innovative sealing technology at the highest level. This makes it ideally suited as a passive house component.