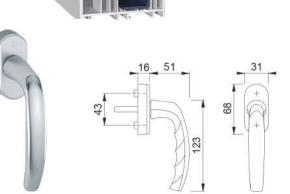

## **FEATURES**

Thermal insulation MD up to Uf =  $0.92 \text{ W/(m}^2\text{K})$ ; up to  $Uw = 0.65 W/(m^2K)$ 

Sound insulation 47 dB

Safety up to RC2

Construction depth 82 mm

View height of the sash 69 mm View height frame 73 mm