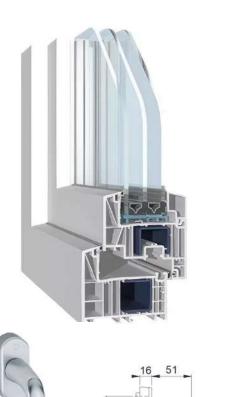

## **FEATURES**

Thermal insulation MD up to Uf =  $0.92 \text{ W/(m}^2\text{K})$ ; up to  $Uw = 0.65 W/(m^2K)$ 

Sound insulation 47 dB

Safety up to RC2

Construction depth 82 mm

View height of the sash 69 mm View height frame 73 mm

Maximum sizes standard sash: Width up to max. 1,500 mm Height up to max. 2,400 mm

Balcony door sash: Width up to max. 1,600 mm Height up to max. 2,500 mm

Front door sash: Width up to max. 1,200 mm Height up to max. 2,400 mm