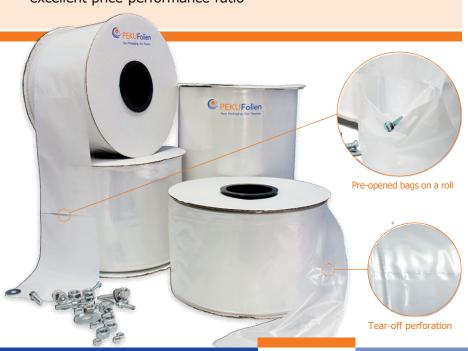

## **BAGS-ON-A-ROLL**

## Pre-opened on one side, with tear-off perforation

Our bags-on-a-roll are filled semi- or fully automatically and can be printed with a thermo transfer plotter.

The bags are opened manually or automatically by air blast and they are filled while still hanging on the roll.

A vertical tear-off perforation helps your customer to re-open the filled bag.

Holes can be punched in the bags, allowing air to escape during the packing process. The back of the bag can be coloured for better visibility of the bag's content.

Lateral cardboard disks ensure the steady and exact unwinding of the roll.