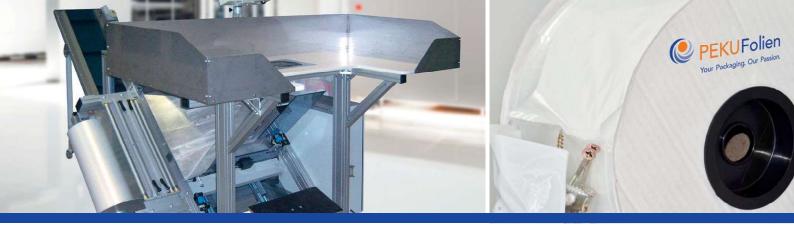

## **BAGS-ON-A-ROLL**

## Pre-opened on one side, with tear-off perforation

Our bags-on-a-roll are filled semi- or fully automatically and can be printed with a thermo transfer plotter.

The bags are opened manually or automatically by air blast and they are filled while still hanging on the roll.