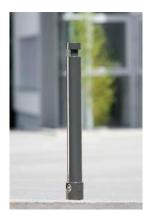

## BOLLARD 021

**021–1** | Cast aluminium | 600 mm **021–2** | Cast aluminium | 900 mm

## Specifications

Cylindrical cast aluminium bollard with a flat top by an accentuated by an elongated recess.