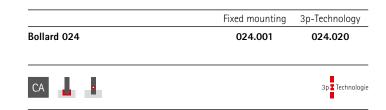

# BOLLARD 024

Cast aluminium | 870 mm

### Mounting

Removable with 3p-Technology Alternative: concrete embedment