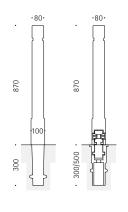

# BOLLARD 024

Cast aluminium | 870 mm

### Mounting

Removable with 3p-Technology Alternative: concrete embedment