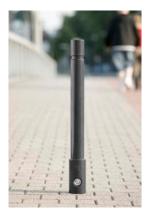

# BOLLARD 024

Cast aluminium | 870 mm

## Specifications

Cylindrical bollard made from cast aluminium with a cast recess separating the bollard optically from its top and a distinct cylindrical base.