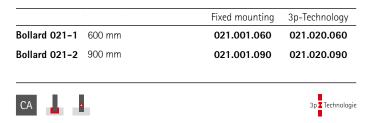

## BOLLARD 021

**021–1** | Cast aluminium | 600 mm **021–2** | Cast aluminium | 900 mm

### Mounting

Removable with 3p-Technology Alternative: concrete embedment