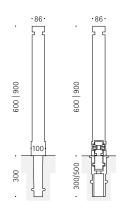

## BOLLARD 021

**021–1** | Cast aluminium | 600 mm **021–2** | Cast aluminium | 900 mm

## Specifications

Cylindrical cast aluminium bollard with a flat top by an accentuated by an elongated recess.

### Mounting

Removable with 3p-Technology Alternative: concrete embedment