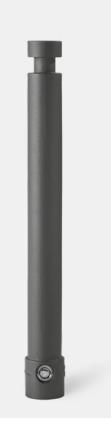

## BOLLARD 021

**021–1** | Cast aluminium | 600 mm **021–2** | Cast aluminium | 900 mm

## Specifications

Cylindrical cast aluminium bollard with a flat top by an accentuated by an elongated recess.