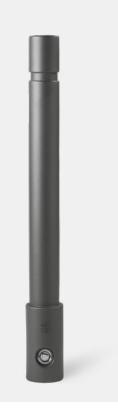

# BOLLARD 024

Cast aluminium | 870 mm

## Specifications

Cylindrical bollard made from cast aluminium with a cast recess separating the bollard optically from its top and a distinct cylindrical base.