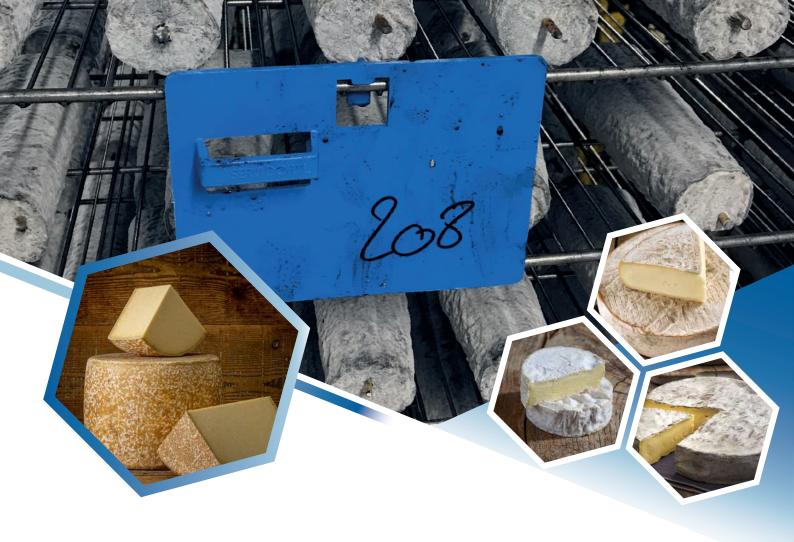

The plates are designed to be fixed to the maturing racks, but also to other supports such as our Sanair range.

The information is written with a dry-erase marker.

## **APPLICATION**

Monitoring of maturing cheeses