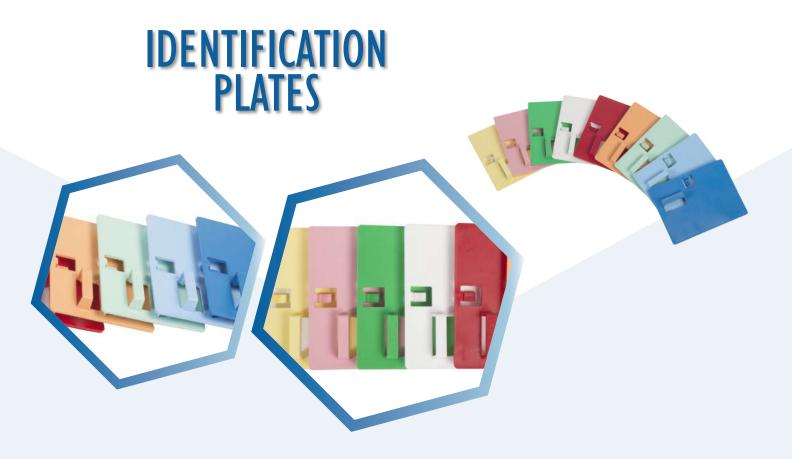

## **M**ATERIALS

- Injected parts in polypropylene copolymer with food coloring
  - Recyclable materials

Wide range of colours

Allows you to personalise the identification of your products

Better visual traceability of your products

Ability to share information on a resistant support Erasable and cleanable with alcohol Reusable at will

100% plastic parts Suitable for food contact Product can be recycled at the end of its life