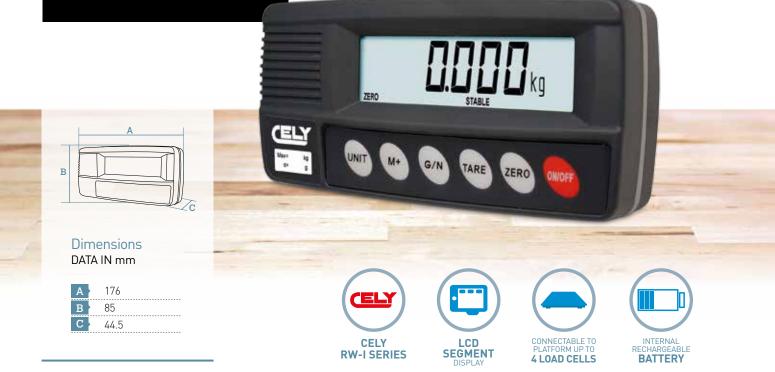

# RW-I

# **Characteristics and functionality**

## **Outstanding functions**

- Weight-Tare-Accumulation.
- Piece counting.
- Checkweighing (minimum-maximum) with alarm.

#### Weighing

- Connection to weighing platform of up to 4 load cells.
- Up to 30,000 divisions. Monorange.

## Construction

- Structure:
  - > High-resistance ABS plastic.
- Keypad and display:
  Keypad with 6-key and backlit LCD segment display of 6 digits (22 mm).

## **Power supply**

- AC (12 V / 500 mA) adaptor.
- (1.2 V / 2,000 mAh x 6) internal rechargeable battery.
- > Up to 35 hours' runtime (depending on conditions of use).