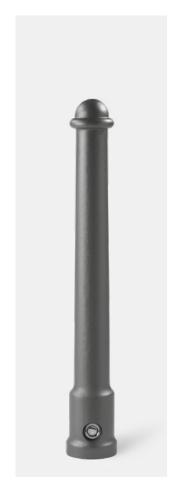

# **BOLLARD 028**

Cast aluminium | 900 mm

## Specifications

Cylindrical bollard made from cast aluminium with a two-part base and a hemisphere on top, separated by a ring.

## Mounting

Removable with 3p-Technology
Alternative: concrete embedment

### Finish

Powder coating in standard RAL colours or DB 703

|             | Fixed mounting | 3p-Technology           |
|-------------|----------------|-------------------------|
| Bollard 028 | 028.001        | 028.020                 |
| CA .        |                | 3p <b>I</b> Technologie |