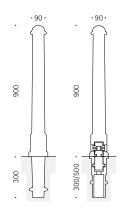

# **BOLLARD 028**

Cast aluminium | 900 mm

## Specifications

Cylindrical bollard made from cast aluminium with a two-part base and a hemisphere on top, separated by a ring.

## Mounting

Removable with 3p-Technology
Alternative: concrete embedment