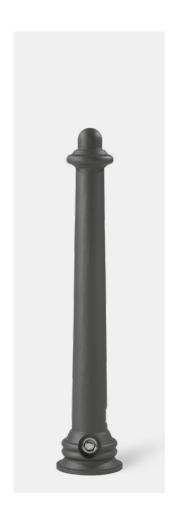

## **BOLLARD 039**

Cast aluminium | 870 mm

## Specifications

Cylindrical bollard made from cast aluminium, with a revolving three split ring below the hemispherical top, as well as above the base.

### Mounting

Removable with 3p-Technology Alternative: concrete embedment

### Finish

Powder coating in standard RAL colours or DB 703

|             | Fixed mounting | 3p-Technology         |
|-------------|----------------|-----------------------|
| Bollard 039 | 039.001        | 039.020               |
| CA .        |                | 3p <b>∑</b> Technolog |