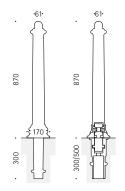

## **BOLLARD 039**

Cast aluminium | 870 mm

## Specifications

Cylindrical bollard made from cast aluminium, with a revolving three split ring below the hemispherical top, as well as above the base.

### Mounting

Removable with 3p-Technology Alternative: concrete embedment

### Finish

Powder coating in standard RAL colours or DB 703

|             | Fixed mounting | 3p-Technology         |
|-------------|----------------|-----------------------|
| Bollard 039 | 039.001        | 039.020               |
| CA .        |                | 3p <b>∑</b> Technolog |