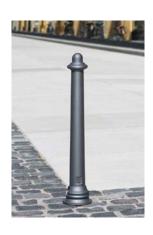

## **BOLLARD 039**

Cast aluminium | 870 mm

## Specifications

Cylindrical bollard made from cast aluminium, with a revolving three split ring below the hemispherical top, as well as above the base.

### Mounting

Removable with 3p-Technology Alternative: concrete embedment

### Finish

Powder coating in standard RAL colours or DB 703

|             | Fixed mounting | 3p-Technology         |
|-------------|----------------|-----------------------|
| Bollard 039 | 039.001        | 039.020               |
| CA .        |                | 3p <b>∑</b> Technolog |