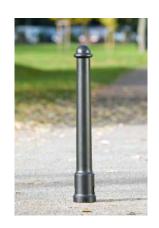

## **BOLLARD 039**

Cast aluminium | 870 mm

## Specifications

Cylindrical bollard made from cast aluminium, with a revolving three split ring below the hemispherical top, as well as above the base.

### Mounting

Removable with 3p-Technology Alternative: concrete embedment

### Finish

Powder coating in standard RAL colours or DB 703

|             | Fixed mounting | 3p-Technology         |
|-------------|----------------|-----------------------|
| Bollard 039 | 039.001        | 039.020               |
| CA .        |                | 3p <b>∑</b> Technolog |