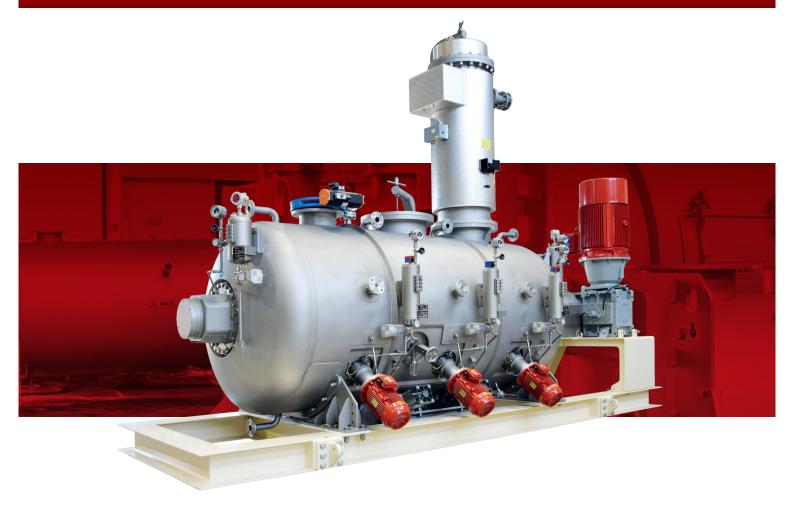

## **REACTOR B-MXKH6700**

**Products** Calcium carbonate (powder) and acid (liquid)

**Process** Pressure reaction at 5 bar and 180°C.

Vacuum drying at -1bar (full vacuum)

**Batch size (net volume)** 4.700 liters

Mixing chamber type Cylindrical

**Parts in contact with the product** AISI 316 Ti

Final roughness 0,5-0,8 μm

**Mixing tools** MIX-Paddle

**Discharge door type** Discharge door with round profile,

recreating the roundness of the mixing chamber

**Extra equipment** Mechanical seals, double jacket for heat exchange,

No.3 side choppers, heated filter, sampler

Ex II -/3G Ex h IIB T3 -/Gc

**Year of production** 2020

**Country of installation** Germany