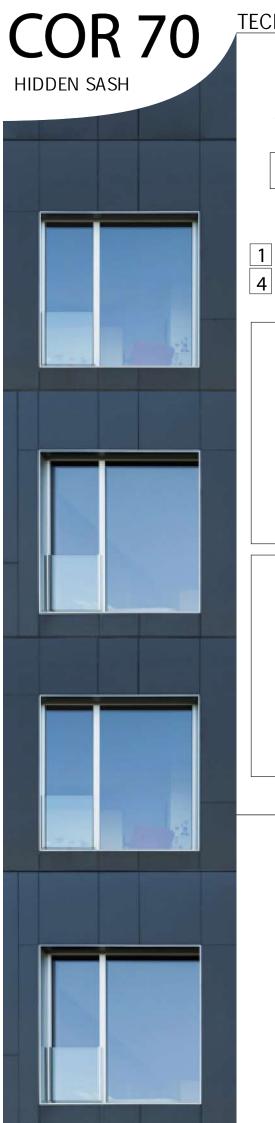

# **DESCRIPTION**

Its design allows the opening to be kept hidden from the outside, so that it seems impossible to distinguish fixed areas from those which have an opening.

Perfect homogeneity is thus obtained in the aesthetics of the facade.

# **POSSIBILITIES**

A view of only 66 mm outside which maximizes the glazing surface, being able to reach 85% glazed of the total of your window.

This characteristic allows an extraordinary gain in light in interior living rooms.