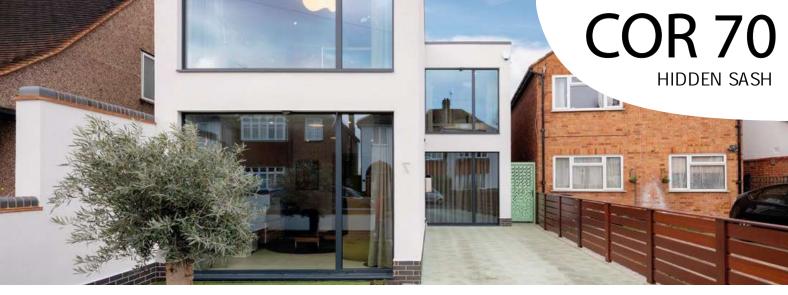

# **DESCRIPTION**

Its design allows the opening to be kept hidden from the outside, so that it seems impossible to distinguish fixed areas from those which have an opening.

Perfect homogeneity is thus obtained in the aesthetics of the facade.

# **POSSIBILITIES**

A view of only 66 mm outside which maximizes the glazing surface, being able to reach 85% glazed of the total of your window.

This characteristic allows an extraordinary gain in light in interior living rooms.