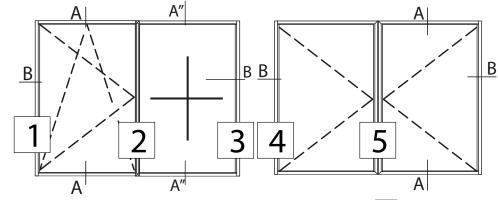

# **TECHNICAL SPECIFICATIONS**

- 1 Open frame: tilt-and-turn rant
- 2 Options for: minimal frame, centralled handle and locking mechanism
- 3 Fixed frame

- Frame: invisable hinges for sash opening
- 5 Centraled handle with minimalistic sash opening