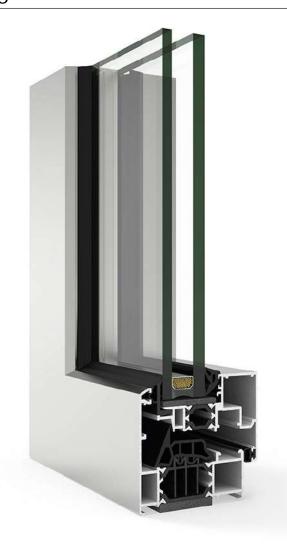

# **TECHNICAL SPECIFICATIONS**

- 1 Open frame: tilt-and-turn rant
- 2 Options for: minimal frame, centralled handle and locking mechanism
- 3 Fixed frame

- Frame: invisable hinges for sash opening
- 5 Centraled handle with minimalistic sash opening