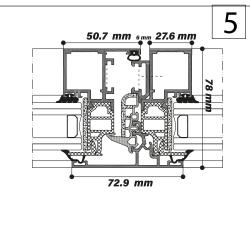

# **TECHNICAL SPECIFICATIONS**

- 1 Open frame: tilt-and-turn rant
- 2 Options for: minimal frame, centralled handle and locking mechanism
- 3 Fixed frame

- Frame: invisable hinges for sash opening
- 5 Centraled handle with minimalistic sash opening