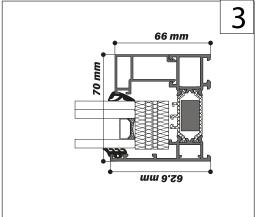

# **TECHNICAL SPECIFICATIONS**

- 1 Open frame: tilt-and-turn rant
- 2 Options for: minimal frame, centralled handle and locking mechanism
- 3 Fixed frame

- Frame: invisable hinges for sash opening
- 5 Centraled handle with minimalistic sash opening