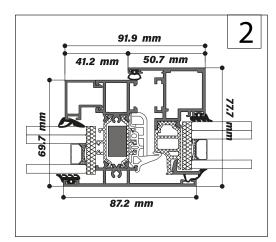

# **POSSIBILITIES**

A view of only 66 mm outside which maximizes the glazing surface, being able to reach 85% glazed of the total of your window.

This characteristic allows an extraordinary gain in light in interior living rooms.

# **TECHNICAL SPECIFICATIONS**

- 1 Open frame: tilt-and-turn rant
- 2 Options for: minimal frame, centralled handle and locking mechanism
- 3 Fixed frame

- Frame: invisable hinges for sash opening
- 5 Centraled handle with minimalistic sash opening