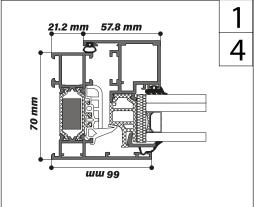

# **TECHNICAL SPECIFICATIONS**

- 1 Open frame: tilt-and-turn rant
- 2 Options for: minimal frame, centralled handle and locking mechanism
- 3 Fixed frame

- Frame: invisable hinges for sash opening
- 5 Centraled handle with minimalistic sash opening